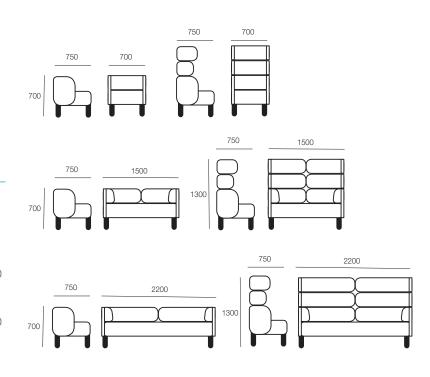

### **DIMENSIONS**

**Height Width Depth**Various Various Various

#### **OPTIONS**

Easy Chair: 800mm W x 750mm D x 700mm H Easy Chair High Back: 800mm W x 750mm D x 1300mm H

- 2-Seater Sofa: 1500mm W x 750mm D x 700mm
- 2-Seater Sofa High Back: 1500mm W x 750mm D x 1300mm H
- 3-Seater Sofa: 2200mm W x 750mm D x 700mm H
- 3-Seater Sofa High Back: 2200mm W x 750mm D

## TECHNICAL DRAWINGS