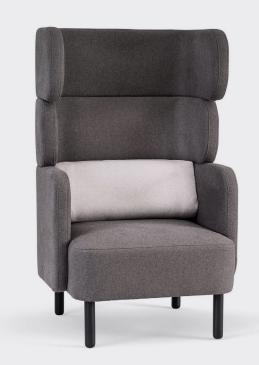

# STORY

Inspired by Lego, Story is a modular sofa with endless combinations where you can build sideways as well as upwards. Use it to create rooms within rooms or more traditionally free standing. The design of the high back gives you a private sphere but still a feeling of openness.

## **SPECIFICATIONS**

Made in Australia Designed in Sweden 5-year warranty Seat height 440mm

Modular parts allowing for multiple configurations Timber frame

Padding of high-resiliency foam and polyester fibre Round wooden legs

#### **OPTIONS**

Easy Chair: 800mm W x 750mm D x 700mm H Easy Chair High Back: 800mm W x 750mm D x 1300mm H

- 2-Seater Sofa: 1500mm W x 750mm D x 700mm
- 2-Seater Sofa High Back: 1500mm W x 750mm D x 1300mm H
- 3-Seater Sofa: 2200mm W x 750mm D x 700mm H
- 3-Seater Sofa High Back: 2200mm W x 750mm D