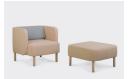

#### **OPTIONS**

Easy Chair: 800mm W x 750mm D x 700mm H Easy Chair High Back: 800mm W x 750mm D x 1300mm H

- 2-Seater Sofa: 1500mm W x 750mm D x 700mm
- 2-Seater Sofa High Back: 1500mm W x 750mm D x 1300mm H
- 3-Seater Sofa: 2200mm W x 750mm D x 700mm H
- 3-Seater Sofa High Back: 2200mm W x 750mm D

## PRODUCT OPTIONS