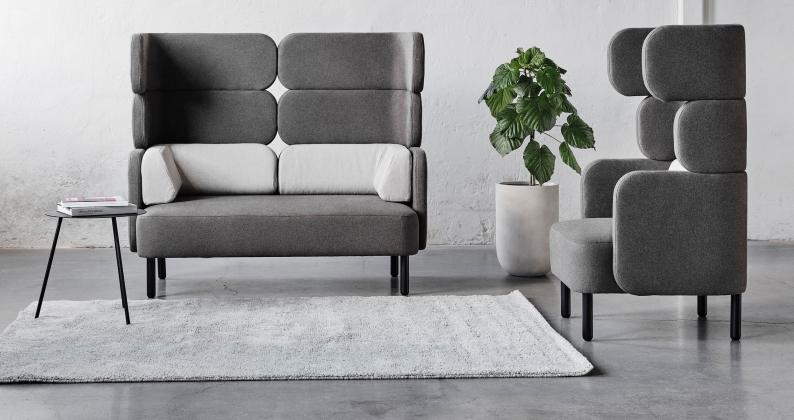

# STORY

Inspired by Lego, Story is a modular sofa with endless combinations where you can build sideways as well as upwards. Use it to create rooms within rooms or more traditionally free standing. The design of the high back gives you a private sphere but still a feeling of openness.

## **SPECIFICATIONS**

Made in Australia Designed in Sweden 5-year warranty Seat height 440mm

Modular parts allowing for multiple configurations Timber frame

Padding of high-resiliency foam and polyester fibre Round wooden legs

#### **OPTIONS**

Easy Chair: 800mm W x 750mm D x 700mm H Easy Chair High Back: 800mm W x 750mm D x 1300mm H

- 2-Seater Sofa: 1500mm W x 750mm D x 700mm
- 2-Seater Sofa High Back: 1500mm W x 750mm D x 1300mm H
- 3-Seater Sofa: 2200mm W x 750mm D x 700mm H
- 3-Seater Sofa High Back: 2200mm W x 750mm D