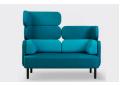

# STORY

Inspired by Lego, Story is a modular sofa with endless combinations where you can build sideways as well as upwards. Use it to create rooms within rooms or more traditionally free standing. The design of the high back gives you a private sphere but still a feeling of openness.

#### **OPTIONS**

Easy Chair: 800mm W x 750mm D x 700mm H Easy Chair High Back: 800mm W x 750mm D x 1300mm H

- 2-Seater Sofa: 1500mm W x 750mm D x 700mm
- 2-Seater Sofa High Back: 1500mm W x 750mm D x 1300mm H
- 3-Seater Sofa: 2200mm W x 750mm D x 700mm H
- 3-Seater Sofa High Back: 2200mm W x 750mm D