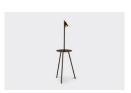

#### **OPTIONS**

Small: 400mm W x 420mm D x 440mm H Top surface 380mm diam

Medium: 460mm W x 490mm D x 490mm H Top surface 450mm diam.

Large: 600mm W x 600mm D x 540mm H Top surface 600mm diam.

Lamp table with LED light source 400mm W x 420mm D x 1150mm H

## PRODUCT OPTIONS

1F Marine Parade 3067 Australia

T +61 (3) 9818 8400 F +61 (3) 9818 6655 info@hfa.com.au