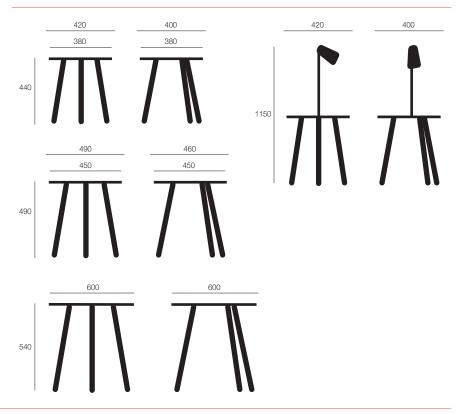

#### **DIMENSIONS**

Height Width Depth Various Various Various

#### **OPTIONS**

Small: 400mm W x 420mm D x 440mm H Top surface 380mm diam

Medium: 460mm W x 490mm D x 490mm H Top surface 450mm diam.

Large: 600mm W x 600mm D x 540mm H Top surface 600mm diam.

Lamp table with LED light source 400mm W x 420mm D x 1150mm H

### TECHNICAL DRAWINGS