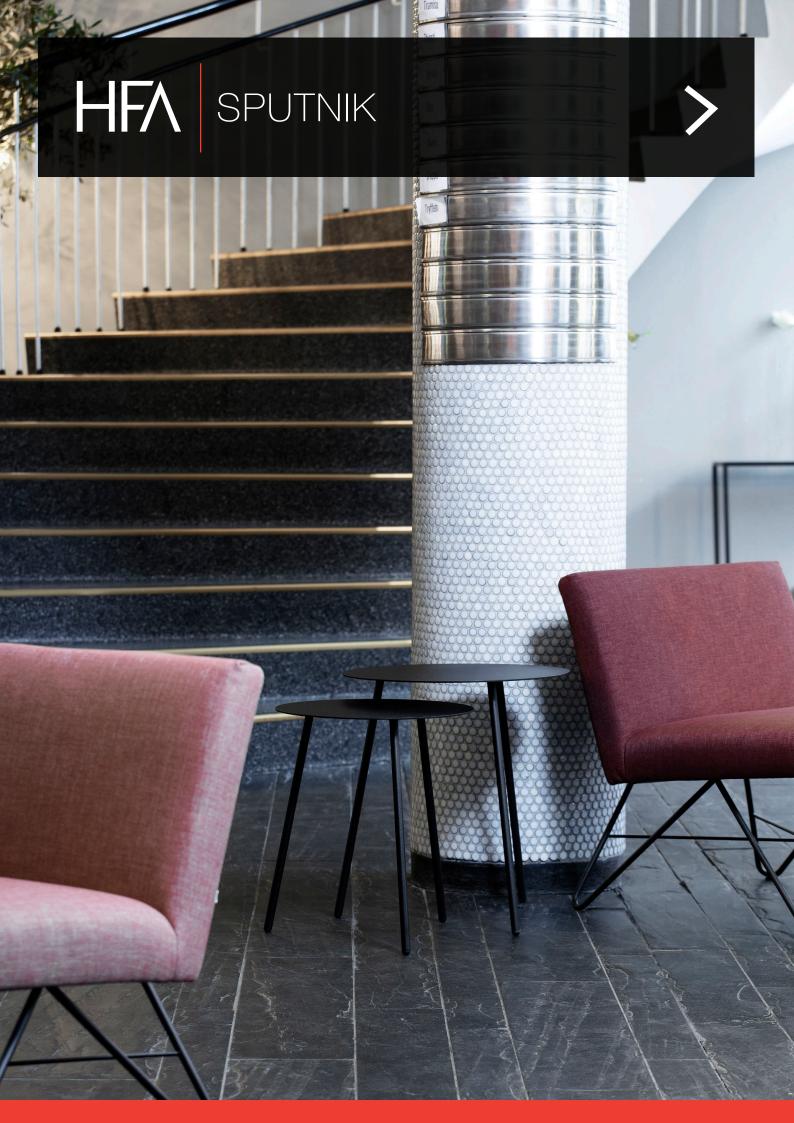

# SPUTNIK

Sputnik has a metal frame with black powdercoating. This makes the table easy to handle and easy to place. It is also available as a lamp table with LED light source.

# **SPECIFICATIONS**

Made in Sweden

5-year warranty

Metal frame and tabletop powdercoated black