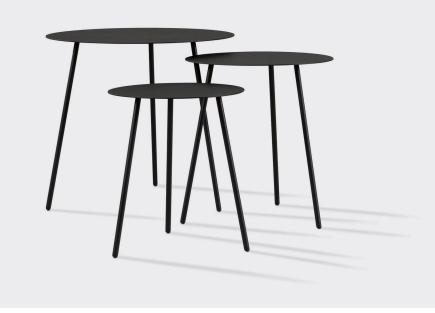

# SPUTNIK

Sputnik has a metal frame with black powdercoating. This makes the table easy to handle and easy to place. It is also available as a lamp table with LED light source.

#### **OPTIONS**

Small: 400mm W x 420mm D x 440mm H Top surface 380mm diam

Medium: 460mm W x 490mm D x 490mm H Top surface 450mm diam.

Large: 600mm W x 600mm D x 540mm H Top surface 600mm diam.

Lamp table with LED light source 400mm W x 420mm D x 1150mm H