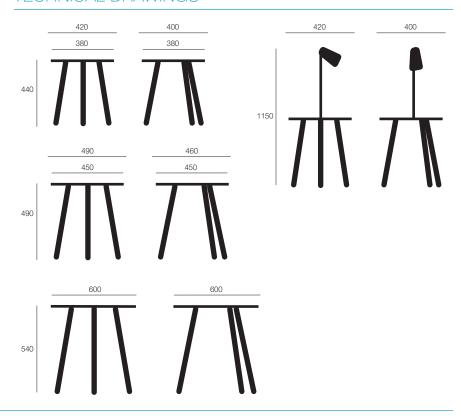

# TECHNICAL DRAWINGS

#### **OPTIONS**

Small: 400mm W x 420mm D x 440mm H Top surface 380mm diam

Medium: 460mm W x 490mm D x 490mm H Top surface 450mm diam.

Large: 600mm W x 600mm D x 540mm H Top surface 600mm diam.

Lamp table with LED light source 400mm W x 420mm D x 1150mm H