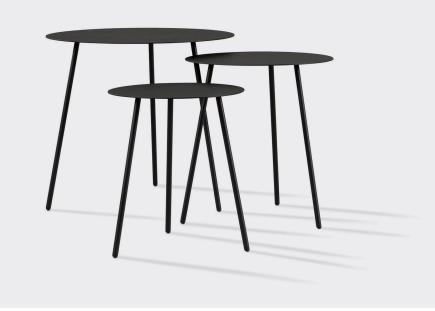

# SPUTNIK

Sputnik has a metal frame with black powdercoating. This makes the table easy to handle and easy to place. It is also available as a lamp table with LED light source.

#### **OPTIONS**

Small: 400mm W x 420mm D x 440mm H Top surface 380mm diam

Medium: 460mm W x 490mm D x 490mm H Top surface 450mm diam.

Large: 600mm W x 600mm D x 540mm H Top surface 600mm diam.

Lamp table with LED light source 400mm W x 420mm D x 1150mm H