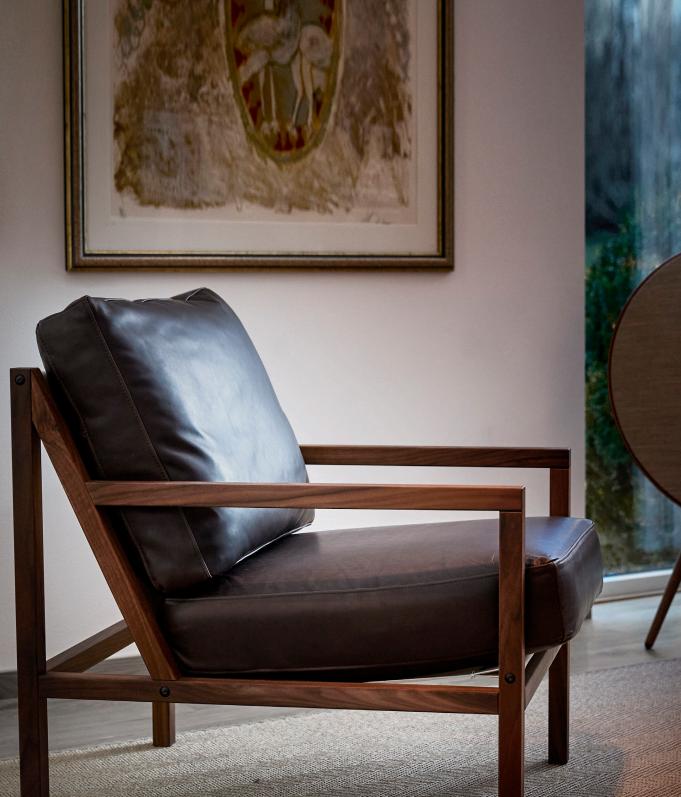

## SEVENTY FIVE WOOD

Wood version of the Seventy Five with the same great comfort and design as Seventy. Comes in oiled Walnut or white- or black-stained Ash.

#### **SPECIFICATIONS**

Made in Sweden

5-year warranty

Seat height 420mm

Solid timber frame

Supporting canvas in seat and backrest Moulded seat cushion in high-resiliency foam

Back cushion with foam/feather filling Upholstered in any suitable fabric, leather or vinyl