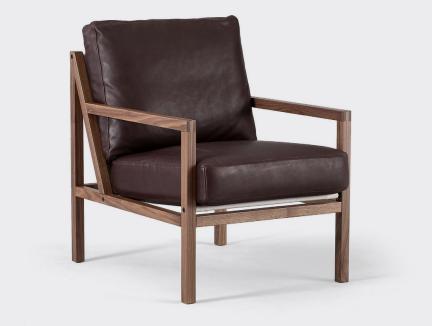

## SEVENTY FIVE WOOD

Wood version of the Seventy Five with the same great comfort and design as Seventy. Comes in oiled Walnut or white- or black-stained Ash.

#### **SPECIFICATIONS**

Made in Sweden

5-year warranty

Seat height 420mm

Solid timber frame

Supporting canvas in seat and backrest Moulded seat cushion in high-resiliency foam

Back cushion with foam/feather filling Upholstered in any suitable fabric, leather or vinyl