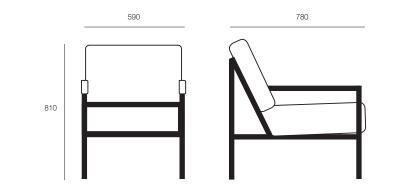

#### DIMENSIONS

| Height | Width | Depth |
|--------|-------|-------|
| 590mm  | 780mm | 810mm |

#### **TECHNICAL DRAWINGS**