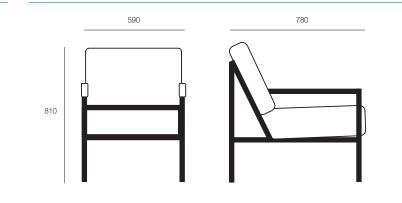

#### DIMENSIONS

| Height | Width | Depth |
|--------|-------|-------|
| 590mm  | 780mm | 810mm |

m

Origin Lead Time

GENERAL

#### **TECHNICAL DRAWINGS**