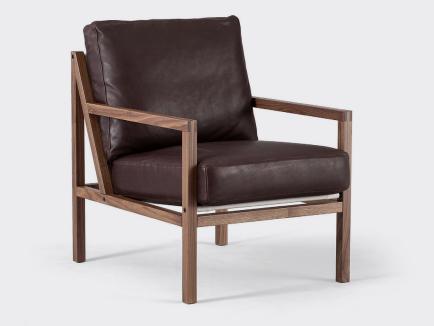

# SEVENTY FIVE WOOD

Wood version of the Seventy Five with the same great comfort and design as Seventy. Comes in oiled Walnut or white- or black-stained Ash.

#### **SPECIFICATIONS**

Made in Sweden

5-year warranty

Seat height 420mm

Solid timber frame

Supporting canvas in seat and backrest Moulded seat cushion in high-resiliency foam

Back cushion with foam/feather filling Upholstered in any suitable fabric, leather or vinyl

## **OPTIONS**

Timber in black- or white-stained Ash or oiled Walnut Canvas: Black or beige