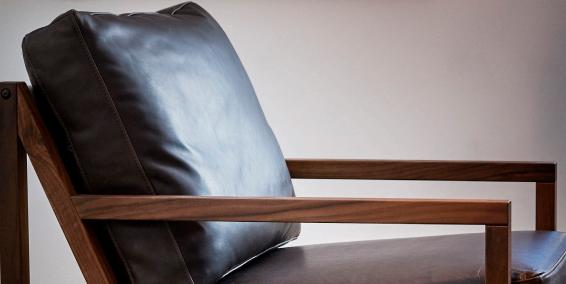

# SEVENTY FIVE WOOD

Wood version of the Seventy Five with the same great comfort and design as Seventy. Comes in oiled Walnut or white- or black-stained Ash.

#### **SPECIFICATIONS**

Made in Sweden

5-year warranty

Seat height 420mm

Solid timber frame

Supporting canvas in seat and backrest Moulded seat cushion in high-resiliency foam

Back cushion with foam/feather filling Upholstered in any suitable fabric, leather or vinyl

## **OPTIONS**

Timber in black- or white-stained Ash or oiled Walnut Canvas: Black or beige