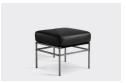

#### **OPTIONS**

Footstool: 500mm W x 450mm D x 420mm H

Sofa: 1740mm W x 780mm D x 810mm H

Sofa with seat cushion in foam with a

metal spring core Canvas: Black or beige