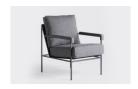

# SEVENTY FIVE

One of our classics, Seventy, has a little brother called Seventy Five. It comes with a lower back and more narrow seat – but still with the same great comfort and design as Seventy. Seventy Five also matches the Seventy tables.

#### **DIMENSIONS**

**Height Width Depth** 810mm 590mm 780mm

#### **SPECIFICATIONS**

Made in Australia
Designed in Sweden
5-year warranty

Seat height 420mm

Natural lacquered metal frame

rvatarar laoquerea metar mame

Supporting canvas in seat and backrest Moulded seat cushion in high-resiliency

toam

Back cushion with foam/feather filling Upholstered in any suitable fabric, leather or vinyl