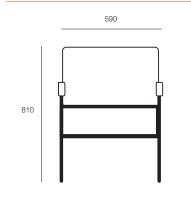

#### **DIMENSIONS**

**Height Width Depth** 810mm 590mm 780mm

### TECHNICAL DRAWINGS