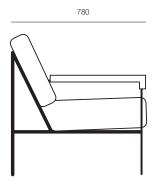

#### **DIMENSIONS**

**Height Width Depth** 810mm 590mm 780mm

### TECHNICAL DRAWINGS