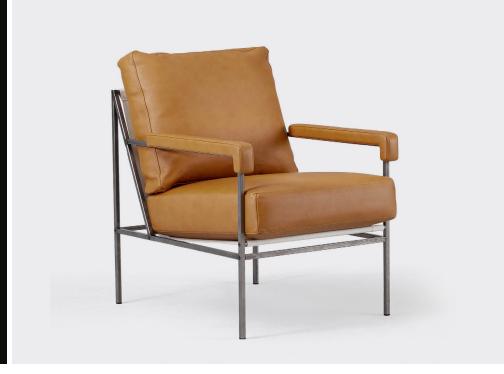

# SEVENTY FIVE

One of our classics, Seventy, has a little brother called Seventy Five. It comes with a lower back and more narrow seat – but still with the same great comfort and design as Seventy. Seventy Five also matches the Seventy tables.

#### **SPECIFICATIONS**

Made in Australia
Designed in Sweden
5-year warranty

Seat height 420mm

Natural lacquered metal frame

rvatarar laoquerea metar mame

Supporting canvas in seat and backrest Moulded seat cushion in high-resiliency