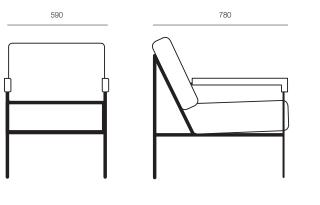

#### DIMENSIONS

Height Width Depth 810mm 590mm

780mm

Origin Lead Time Europe 6 weeks

**TECHNICAL DRAWINGS** 

GENERAL

810