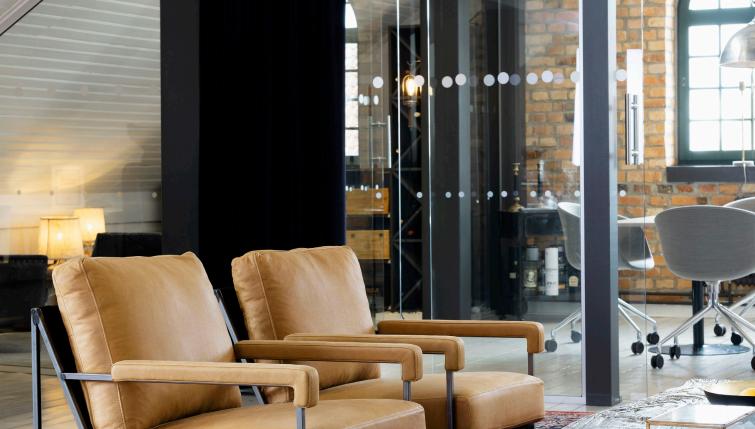

# SEVENTY FIVE

One of our classics, Seventy, has a little brother called Seventy Five. It comes with a lower back and more narrow seat - but still with the same great comfort and design as Seventy. Seventy Five also matches the Seventy tables.