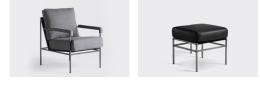

#### **OPTIONS**

Footstool: 500mm W x 450mm D x 420mm H Sofa: 1740mm W x 780mm D x 810mm H Sofa with seat cushion in foam with a metal spring core Canvas: Black or beige