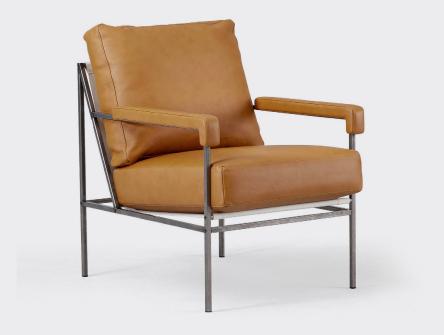

#### DIMENSIONS

Height Width Depth 810mm 590mm

780mm

Origin Lead Time Europe 6 weeks

**TECHNICAL DRAWINGS** 

GENERAL

810

## **SPECIFICATIONS**

Made in Australia Designed in Sweden 5-year warranty Seat height 420mm Natural lacquered metal frame Supporting canvas in seat and backrest Moulded seat cushion in high-resiliency foam Back cushion with foam/feather filling