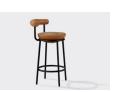

#### **OPTIONS**

Footstool:

720mm W x 720mm D x 450mm H

Easy Chair Low:

720mm W x 720mm D x 800mm H

Easy Chair High:

720mm W x 750mm D x 1090mm H

Bar Stool:

400mm W x 400mm D x 680mm H

Bar Stool With Backrest:

500mm W x 440mm D x 880mm H