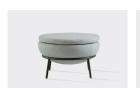

#### **OPTIONS**

Footstool:

720mm W x 720mm D x 450mm H

Easy Chair Low:

720mm W x 720mm D x 800mm H

Easy Chair High:

720mm W x 750mm D x 1090mm H

Bar Stool: