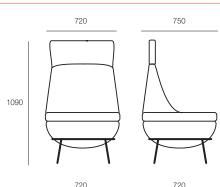

#### **OPTIONS**

Footstool:

720mm W x 720mm D x 450mm H

Easy Chair Low:

720mm W x 720mm D x 800mm H

Easy Chair High:

720mm W x 750mm D x 1090mm H

Bar Stool: