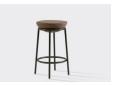

# POD

Meet the Pod family. Pod high has almost throne like qualities and gives a feeling of sitting somewhere very special. Its round base rests on the distinct frame to give an illusion of mobility. Choose or mix between the easy chairs with high or low back and complete with a Pod footstool. It is also available as a bar stool.

#### **OPTIONS**

Footstool:

720mm W x 720mm D x 450mm H

Easy Chair Low:

720mm W x 720mm D x 800mm H

Easy Chair High:

720mm W x 750mm D x 1090mm H

Bar Stool:

400mm W x 400mm D x 680mm H

Bar Stool With Backrest:

500mm W x 440mm D x 880mm H