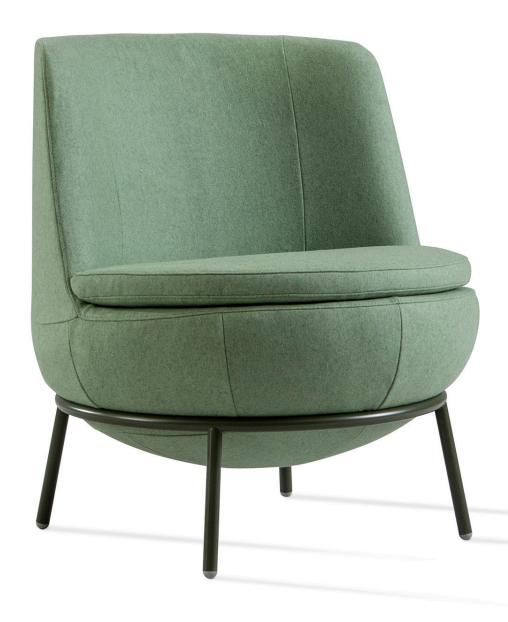

# POD

Meet the Pod family. Pod high has almost throne like qualities and gives a feeling of sitting somewhere very special. Its round base rests on the distinct frame to give an illusion of mobility. Choose or mix between the easy chairs with high or low back and complete with a Pod footstool. It is also available as a bar stool.

#### **OPTIONS**

Footstool:

720mm W x 720mm D x 450mm H

Easy Chair Low:

720mm W x 720mm D x 800mm H

Easy Chair High:

720mm W x 750mm D x 1090mm H

Bar Stool: