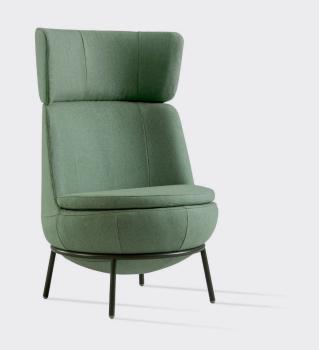

# POD

Meet the Pod family. Pod high has almost throne like qualities and gives a feeling of sitting somewhere very special. Its round base rests on the distinct frame to give an illusion of mobility. Choose or mix between the easy chairs with high or low back and complete with a Pod footstool. It is also available as a bar stool.

#### **OPTIONS**

Footstool:

720mm W x 720mm D x 450mm H

Easy Chair Low:

720mm W x 720mm D x 800mm H

Easy Chair High:

720mm W x 750mm D x 1090mm H

Bar Stool: