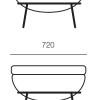

#### **OPTIONS**

Footstool:

720mm W x 720mm D x 450mm H

Easy Chair Low:

720mm W x 720mm D x 800mm H

Easy Chair High:

720mm W x 750mm D x 1090mm H

Bar Stool: