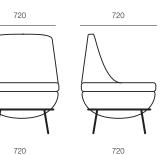

#### **OPTIONS**

Footstool:

720mm W x 720mm D x 450mm H

Easy Chair Low:

720mm W x 720mm D x 800mm H

Easy Chair High:

720mm W x 750mm D x 1090mm H

Bar Stool: