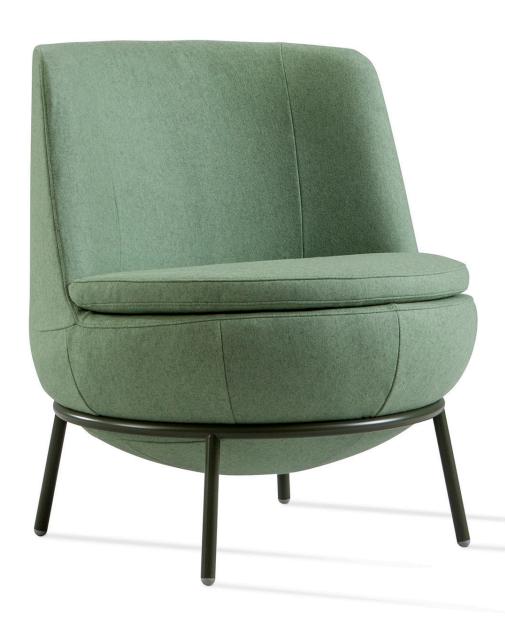

## POD

Meet the Pod family. Pod high has almost throne like qualities and gives a feeling of sitting somewhere very special. Its round base rests on the distinct frame to give an illusion of mobility. Choose or mix between the easy chairs with high or low back and complete with a Pod footstool. It is also available as a bar stool.

#### **SPECIFICATIONS**

Made in Sweden

5-year warranty

Steel frame with moulded foam

Seat cushion of high resiliency foam and polyester fibre

Metal base with plastic feet

Upholstered in any suitable fabric, leather or vinyl