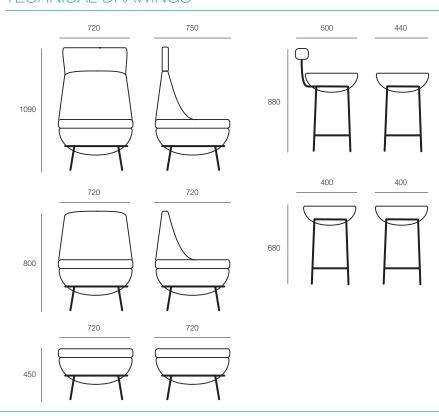

#### DIMENSIONS

**Height Width Depth**Various Various Various

#### **OPTIONS**

Footstool:

720mm W x 720mm D x 450mm H

Easy Chair Low:

720mm W x 720mm D x 800mm H

Easy Chair High:

720mm W x 750mm D x 1090mm H

Bar Stool:

400mm W x 400mm D x 680mm H

Bar Stool With Backrest:

500mm W x 440mm D x 880mm H

### TECHNICAL DRAWINGS