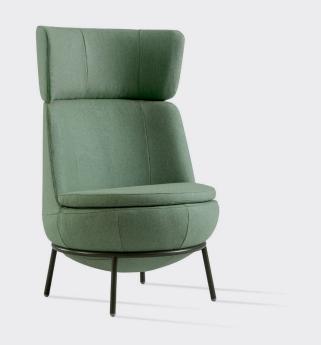

## POD

Meet the Pod family. Pod high has almost throne like qualities and gives a feeling of sitting somewhere very special. Its round base rests on the distinct frame to give an illusion of mobility. Choose or mix between the easy chairs with high or low back and complete with a Pod footstool. It is also available as a bar stool.

#### **SPECIFICATIONS**

Made in Sweden

5-year warranty

Steel frame with moulded foam

Seat cushion of high resiliency foam and polyester fibre

Metal base with plastic feet

Upholstered in any suitable fabric, leather or vinyl