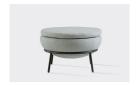

#### **OPTIONS**

Footstool:

720mm W x 720mm D x 450mm H

Easy Chair Low:

720mm W x 720mm D x 800mm H

Easy Chair High:

720mm W x 750mm D x 1090mm H

Bar Stool:

#### PRODUCT OPTIONS