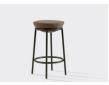

## POD

Meet the Pod family. Pod high has almost throne like qualities and gives a feeling of sitting somewhere very special. Its round base rests on the distinct frame to give an illusion of mobility. Choose or mix between the easy chairs with high or low back and complete with a Pod footstool. It is also available as a bar stool.

#### **OPTIONS**

Footstool:

720mm W x 720mm D x 450mm H

Easy Chair Low:

720mm W x 720mm D x 800mm H

Easy Chair High:

720mm W x 750mm D x 1090mm H

Bar Stool:

400mm W x 400mm D x 680mm H

Bar Stool With Backrest:

500mm W x 440mm D x 880mm H