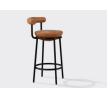

## POD

Meet the Pod family. Pod high has almost throne like qualities and gives a feeling of sitting somewhere very special. Its round base rests on the distinct frame to give an illusion of mobility. Choose or mix between the easy chairs with high or low back and complete with a Pod footstool. It is also available as a bar stool.

#### **OPTIONS**

Footstool:

720mm W x 720mm D x 450mm H

Easy Chair Low:

720mm W x 720mm D x 800mm H

Easy Chair High:

720mm W x 750mm D x 1090mm H

Bar Stool:

400mm W x 400mm D x 680mm H

Bar Stool With Backrest:

500mm W x 440mm D x 880mm H