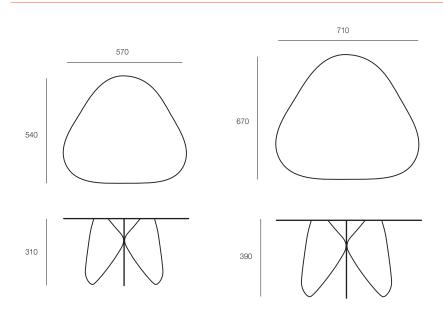

#### **OPTIONS**

Small table: 570mm W x 540mm D x 310mm H

Large table: 710mm W x 670mm D x

390mm H

Colours: Black, Dark Grey, White, Dark Green, Light Green, Yellow, Red, Wine, Terracotta, Deep Lagoon and Blue

### TECHNICAL DRAWINGS