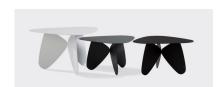

#### **OPTIONS**

Small table: 570mm W x 540mm D x 310mm H

Large table: 710mm W x 670mm D x

390mm H

Colours: Black, Dark Grey, White, Dark Green, Light Green, Yellow, Red, Wine, Terracotta, Deep Lagoon and Blue

#### PRODUCT OPTIONS

T +61 (3) 9818 8400 F +61 (3) 9818 6655 info@hfa.com.au