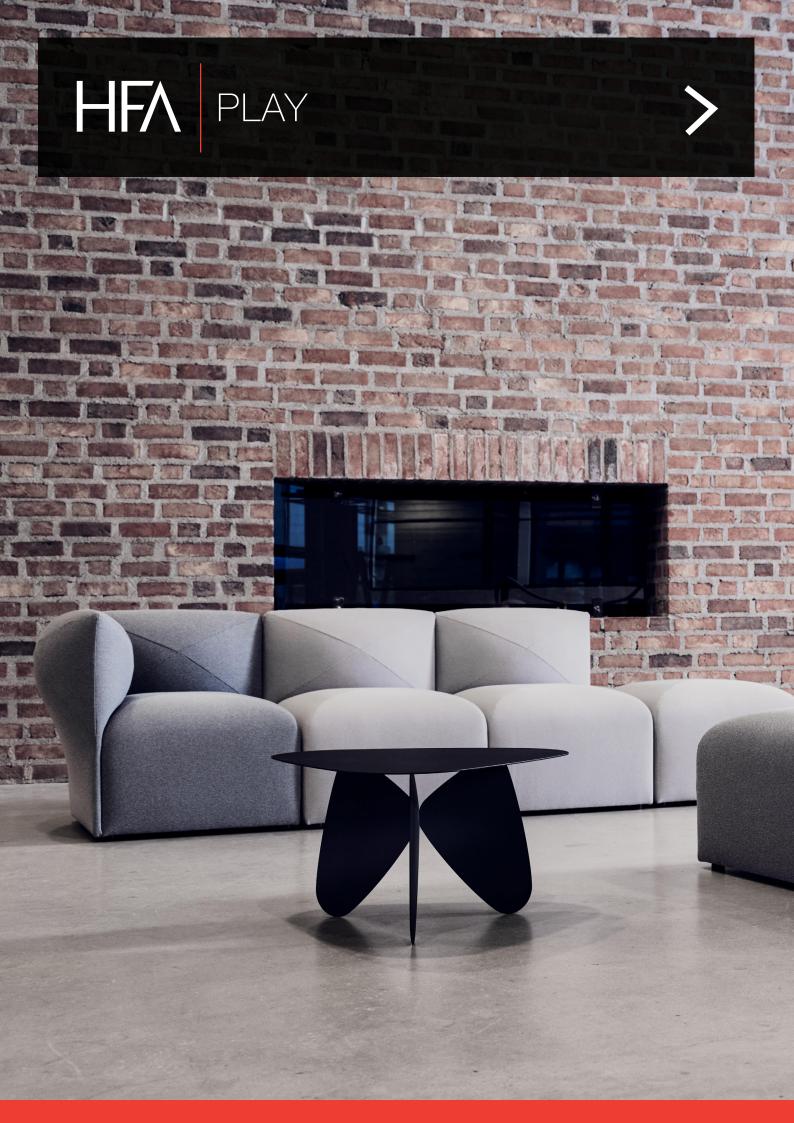

# PLAY

Thin metal sheet structure creates a substantial small playful table. Inspired by the shape of guitar picks and boomerangs it works great in groups or on its own. Play comes in two sizes and many different colours to choose between.