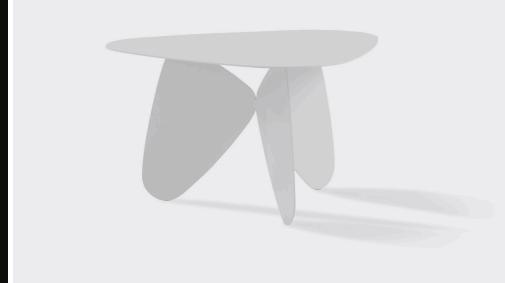

# PLAY

Thin metal sheet structure creates a substantial small playful table. Inspired by the shape of guitar picks and boomerangs it works great in groups or on its own. Play comes in two sizes and many different colours to choose between.