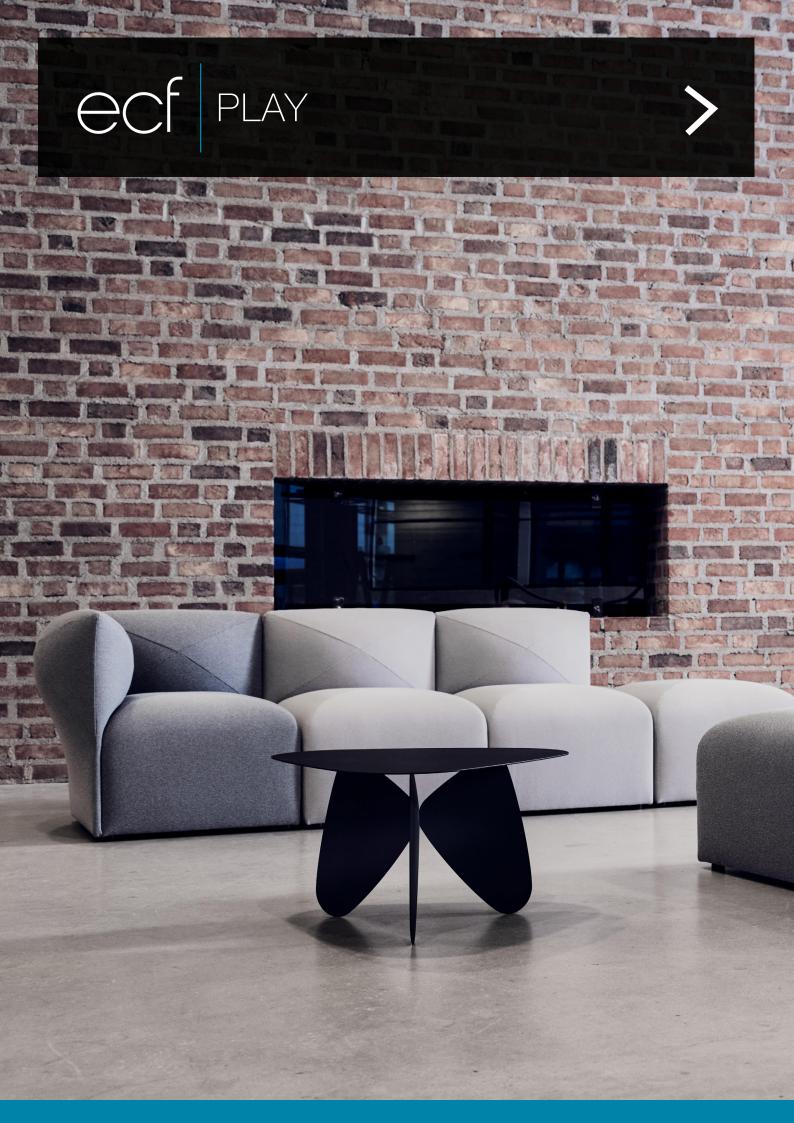

# PLAY

Thin metal sheet structure creates a substantial small playful table. Inspired by the shape of guitar picks and boomerangs it works great in groups or on its own. Play comes in two sizes and many different colours to choose between.

### **SPECIFICATIONS**

Made in Sweden 5-year warranty Steet metal construction