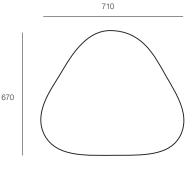

## **OPTIONS**

Small table: 570mm W x 540mm D x 310mm H

Large table: 710mm W x 670mm D x 390mm H

Colours: Black, Dark Grey, White, Dark Green, Light Green, Yellow, Red, Wine, Terracotta, Deep Lagoon and Blue