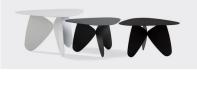

# PLAY

Thin metal sheet structure creates a substantial small playful table. Inspired by the shape of guitar picks and boomerangs it works great in groups or on its own. Play comes in two sizes and many different colours to choose between.

## **OPTIONS**

Small table: 570mm W x 540mm D x 310mm H

Large table: 710mm W x 670mm D x 390mm H

Colours: Black, Dark Grey, White, Dark Green, Light Green, Yellow, Red, Wine, Terracotta, Deep Lagoon and Blue