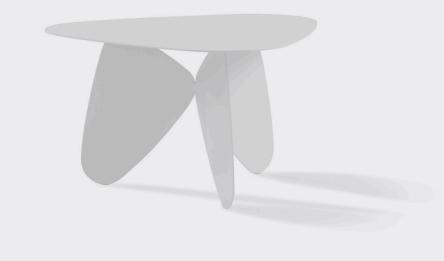

# PLAY

Thin metal sheet structure creates a substantial small playful table. Inspired by the shape of guitar picks and boomerangs it works great in groups or on its own. Play comes in two sizes and many different colours to choose between.

## **OPTIONS**

Small table: 570mm W x 540mm D x 310mm H

Large table: 710mm W x 670mm D x 390mm H

Colours: Black, Dark Grey, White, Dark Green, Light Green, Yellow, Red, Wine, Terracotta, Deep Lagoon and Blue