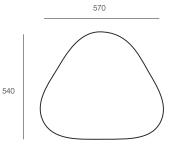

## **OPTIONS**

Small table: 570mm W x 540mm D x 310mm H

Large table: 710mm W x 670mm D x 390mm H

Colours: Black, Dark Grey, White, Dark Green, Light Green, Yellow, Red, Wine, Terracotta, Deep Lagoon and Blue