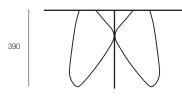

#### DIMENSIONS

Height Width Depth Various Various

Various

Origin Lead Time Europe 6 weeks

**TECHNICAL DRAWINGS** 

GENERAL

## **OPTIONS**

Small table: 570mm W x 540mm D x 310mm H

Large table: 710mm W x 670mm D x 390mm H

Colours: Black, Dark Grey, White, Dark Green, Light Green, Yellow, Red, Wine, Terracotta, Deep Lagoon and Blue