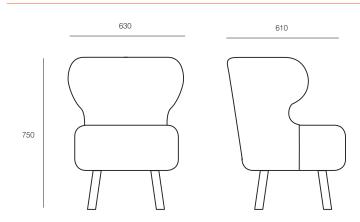

# **DIMENSIONS**

**Height Width Depth** 750mm 630mm 610mm

# TECHNICAL DRAWINGS