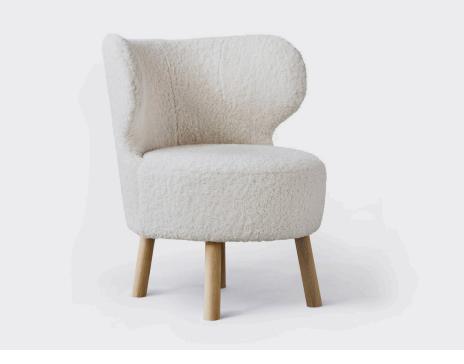

# CUTE

Cute is a small, surprisingly comfortable and versatile easy chair. Perfect for the hotel room but fits in just about anywhere. It works as well on its own or as a complement to other pieces.

# **SPECIFICATIONS**

Made in Australia

Designed in Sweden

5-year warranty

Wooden frame and backrest in moulded foam

Padding of high-resiliency foam and polyester fibre

Solid Ash timber legs

Upholstered in any suitable fabric, leather or vinyl