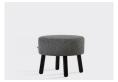

# CUTE

Cute is a small, surprisingly comfortable and versatile easy chair. Perfect for the hotel room but fits in just about anywhere. It works as well on its own or as a complement to other pieces.

# **OPTIONS**

Legs: White washed or black lacquered Matching footstool