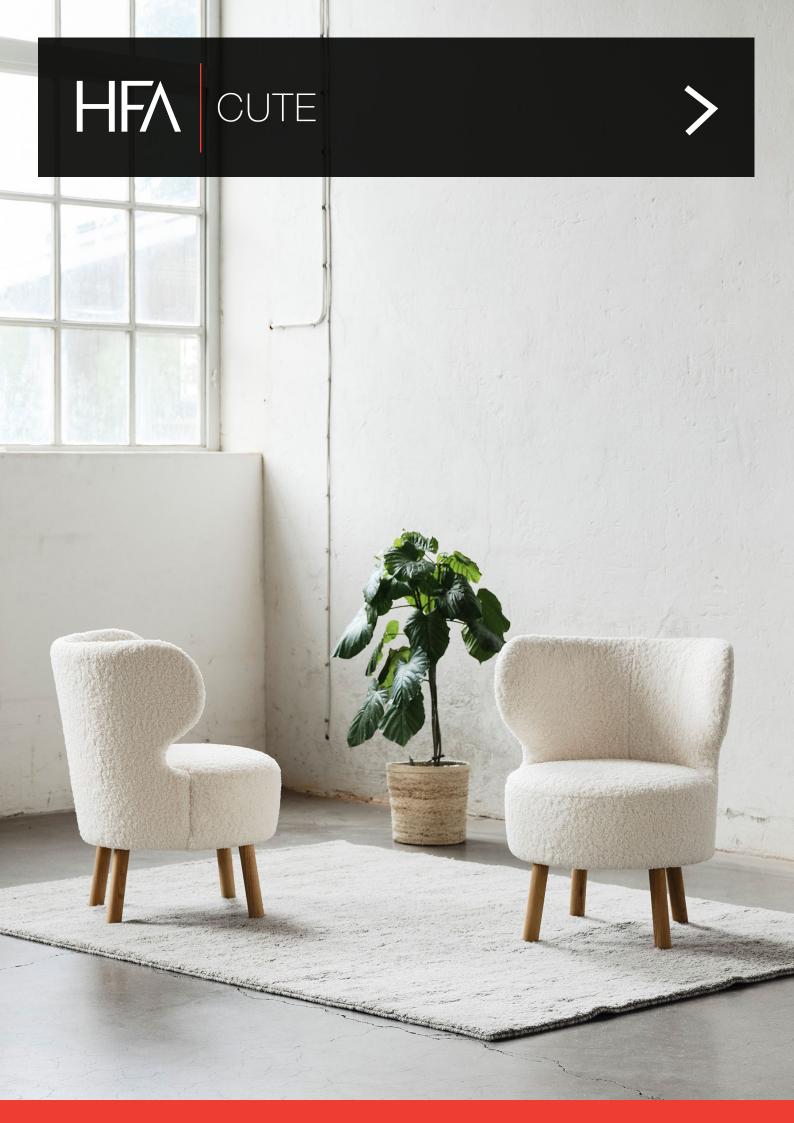

# CUTE

Cute is a small, surprisingly comfortable and versatile easy chair. Perfect for the hotel room but fits in just about anywhere. It works as well on its own or as a complement to other pieces.