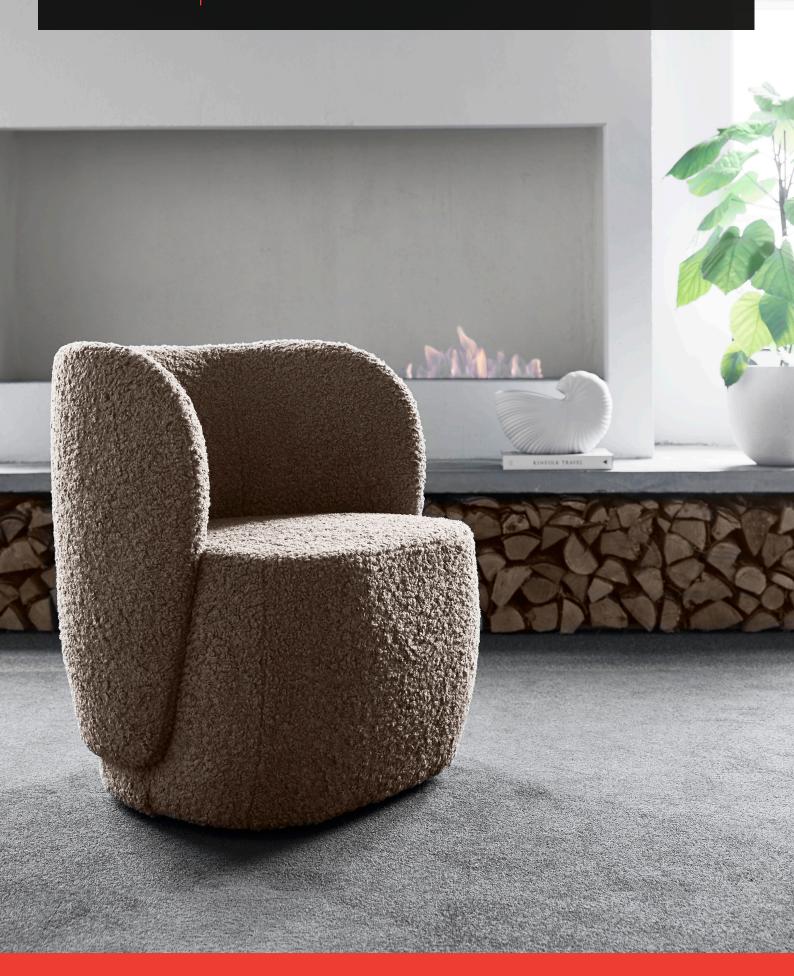

# CAP

Frame of metal and plywood. Backrest in moulded foam. Padding of high-resiliency foam and polyester fibre.

## **SPECIFICATIONS**

Made in Australia

Designed in Sweden

5-year warranty

Seat height 460mm

Frame of metal and plywood

Backrest in moulded foam

Padding of high-resiliency foam and

polyester fibre

Upholstered in any suitable fabric, leather or vinyl