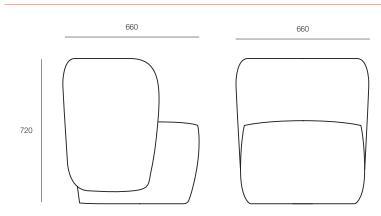

### **DIMENSIONS**

Height Width Depth 720mm 660mm 660mm

#### TECHNICAL DRAWINGS