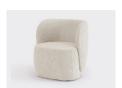

# CAP

Frame of metal and plywood. Backrest in moulded foam. Padding of high-resiliency foam and polyester fibre.

## **SPECIFICATIONS**

Made in Australia

Designed in Sweden

5-year warranty

Seat height 460mm

Frame of metal and plywood

Backrest in moulded foam

Padding of high-resiliency foam and

polyester fibre

Upholstered in any suitable fabric, leather or vinyl