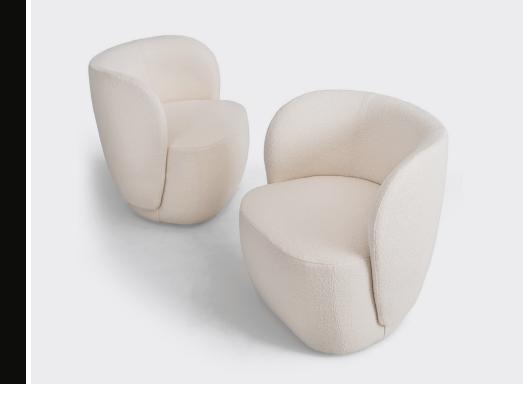

#### **OPTIONS**

Pouf: 660mm W x 660mm D x 450mm H 1-Seater: 660mm W x 850mm D x 750mm H Corner: 850mm W x 850mm D x 750mm H

Power socket with USB