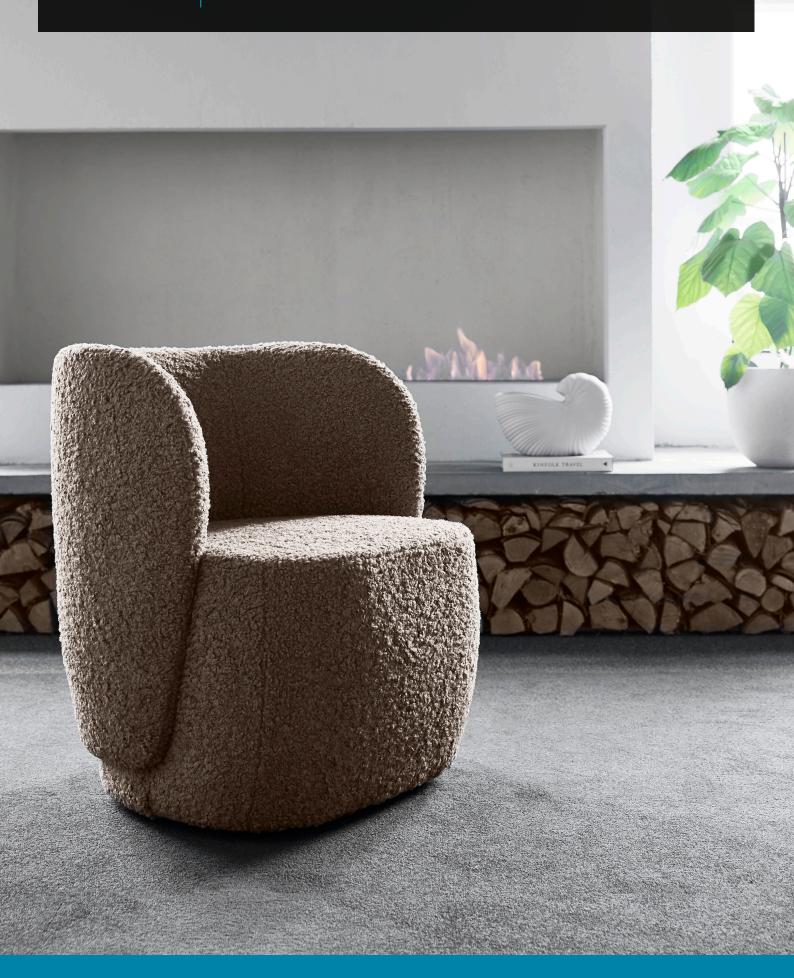

# CAP

Frame of metal and plywood. Backrest in moulded foam. Padding of high-resiliency foam and polyester fibre.

#### **SPECIFICATIONS**

Made in Australia

Designed in Sweden

5-year warranty

Seat height 460mm

Frame of metal and plywood

Backrest in moulded foam

Padding of high-resiliency foam and

polyester fibre

Upholstered in any suitable fabric, leather or vinyl