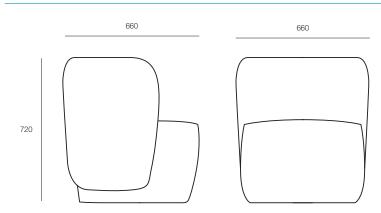

# ecf CAP





# CAP

Frame of metal and plywood. Backrest in moulded foam. Padding of high-resiliency foam and polyester fibre.



## **DIMENSIONS**

Height Width Depth 720mm 660mm 660mm

#### **SPECIFICATIONS**

Made in Australia

Designed in Sweden

5-year warranty

Seat height 460mm

Frame of metal and plywood

Backrest in moulded foam

Padding of high-resiliency foam and

polyester fibre

Upholstered in any suitable fabric, leather or vinyl

#### **OPTIONS**

Pouf: 660mm W x 660mm D x 450mm H 1-Seater: 660mm W x 850mm D x 750mm H Corner: 850mm W x 850mm D x 750mm H

Power socket with USB

#### **GENERAL**

Origin Lead Time Europe 6 weeks

## TECHNICAL DRAWINGS



#### PRODUCT OPTIONS

















1F Marine Parade Abbotsford, Victoria 3067 Australia

T +61 (3) 9818 5444 F+61 (3) 9818 6655 info@ecf.com.au