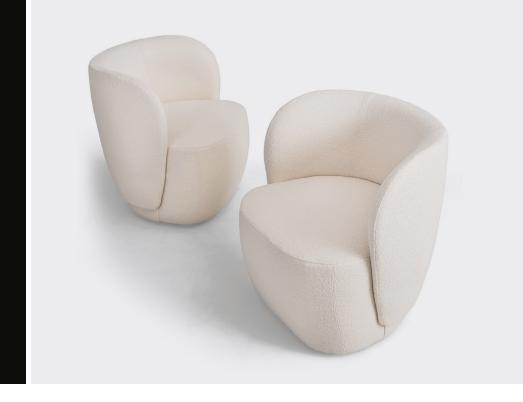

#### **OPTIONS**

Pouf: 660mm W x 660mm D x 450mm H 1-Seater: 660mm W x 850mm D x 750mm H Corner: 850mm W x 850mm D x 750mm H

Power socket with USB