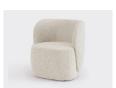

# CAP

Frame of metal and plywood. Backrest in moulded foam. Padding of high-resiliency foam and polyester fibre.

#### **SPECIFICATIONS**

Made in Australia

Designed in Sweden

5-year warranty

Seat height 460mm

Frame of metal and plywood

Backrest in moulded foam

Padding of high-resiliency foam and

polyester fibre

Upholstered in any suitable fabric, leather or vinyl