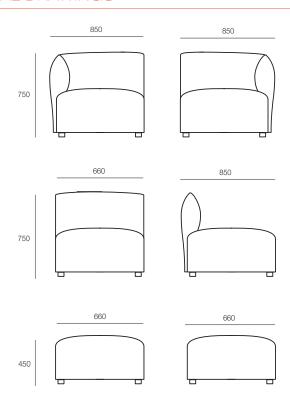

#### **DIMENSIONS**

**Height Width Depth**Various Various Various

## **OPTIONS**

Pouf: 660mm W x 660mm D x 450mm H 1-Seater: 660mm W x 850mm D x 750mm H Corner: 850mm W x 850mm D x 750mm H Power socket with USB

## TECHNICAL DRAWINGS