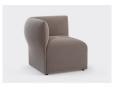

# **BLOB MINI**

Blob modular sofa was inspired by balloons, and combines the soft airiness with surprising volume. It brings back the feeling from the '70s and asks you to sit down and relax. Blob can be combined in a multitude of ways for all types of rooms.

## **OPTIONS**

Pouf: 660mm W x 660mm D x 450mm H 1-Seater: 660mm W x 850mm D x 750mm H Corner: 850mm W x 850mm D x 750mm H Power socket with USB