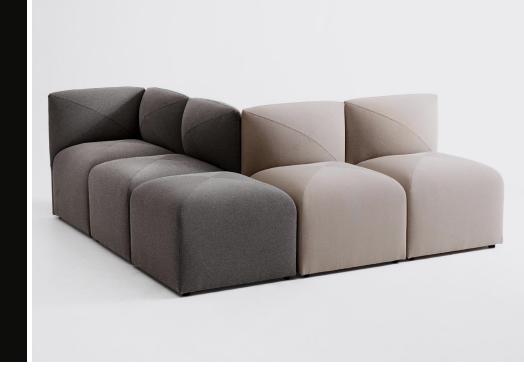

# **BLOB MINI**

Blob modular sofa was inspired by balloons, and combines the soft airiness with surprising volume. It brings back the feeling from the '70s and asks you to sit down and relax. Blob can be combined in a multitude of ways for all types of rooms.

## **OPTIONS**

Pouf: 660mm W x 660mm D x 450mm H 1-Seater: 660mm W x 850mm D x 750mm H Corner: 850mm W x 850mm D x 750mm H Power socket with USB