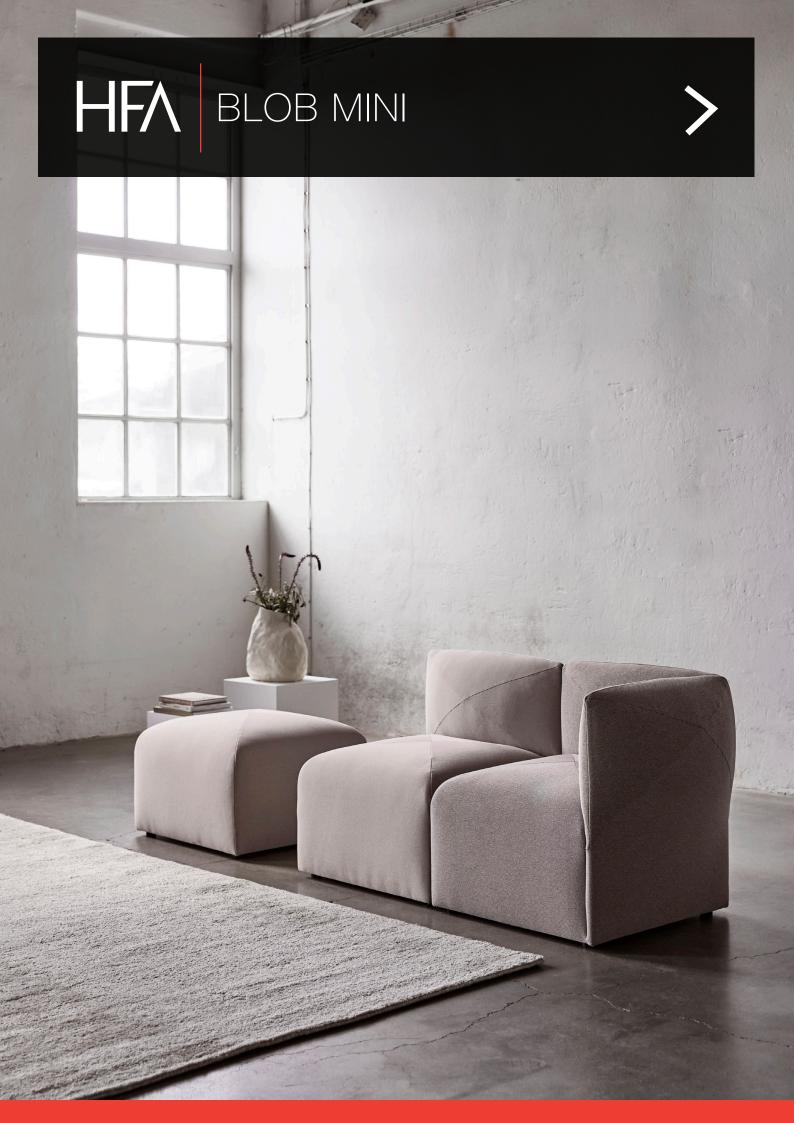

# **BLOB MINI**

Blob modular sofa was inspired by balloons, and combines the soft airiness with surprising volume. It brings back the feeling from the '70s and asks you to sit down and relax. Blob can be combined in a multitude of ways for all types of rooms.