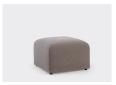

## **OPTIONS**

Pouf: 660mm W x 660mm D x 450mm H 1-Seater: 660mm W x 850mm D x 750mm H Corner: 850mm W x 850mm D x 750mm H Power socket with USB