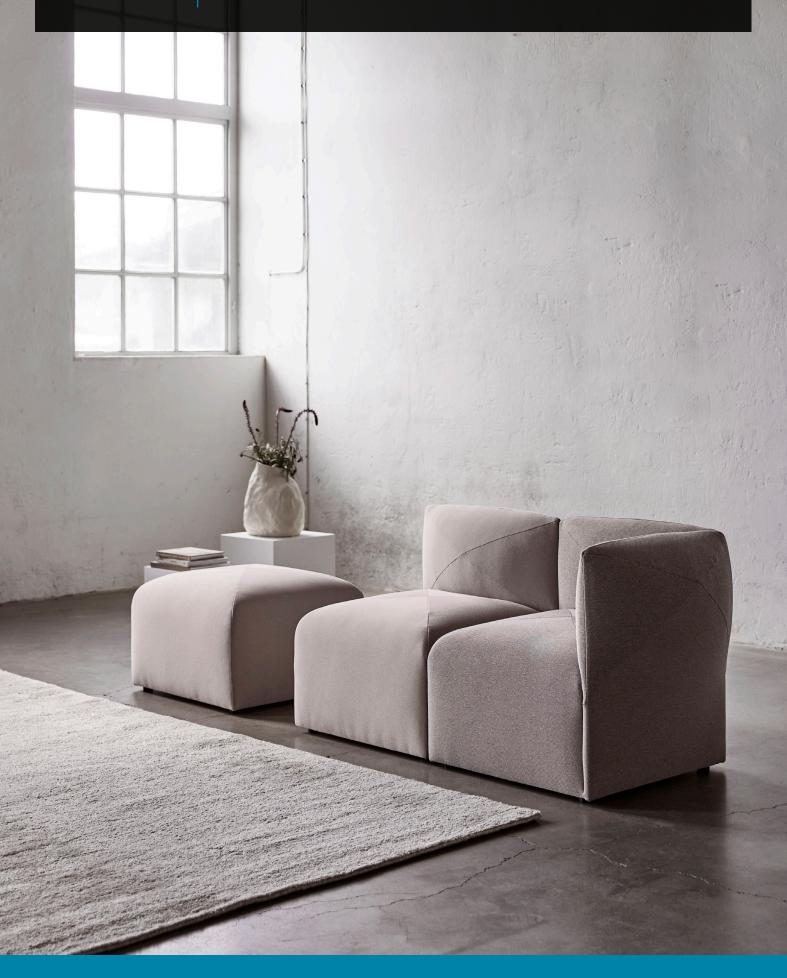

## **BLOB MINI**

Blob modular sofa was inspired by balloons, and combines the soft airiness with surprising volume. It brings back the feeling from the '70s and asks you to sit down and relax. Blob can be combined in a multitude of ways for all types of rooms.

#### **SPECIFICATIONS**

Made in Australia Designed in Sweden 5-year warranty Seat height 450mm Timber frame with elastic band in the seat Padding of moulded, high-resiliency foam and polyester fibre Plastic feet Upholstered in any suitable fabric, leather