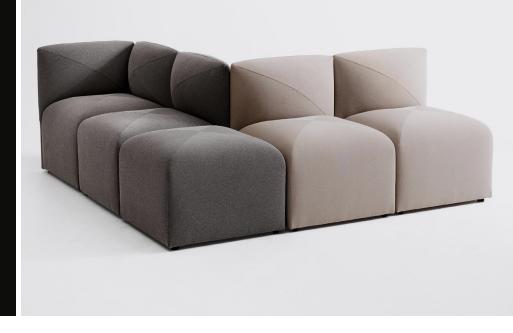

## **BLOB MINI**

Blob modular sofa was inspired by balloons, and combines the soft airiness with surprising volume. It brings back the feeling from the '70s and asks you to sit down and relax. Blob can be combined in a multitude of ways for all types of rooms.

#### **OPTIONS**

or vinyl

Pouf: 660mm W x 660mm D x 450mm H 1-Seater: 660mm W x 850mm D x 750mm H Corner: 850mm W x 850mm D x 750mm H Power socket with USB

Origin Lead Time Europe 6 weeks