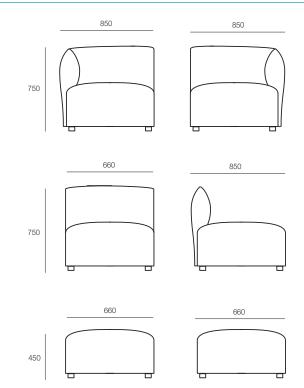

### **TECHNICAL DRAWINGS**

#### **OPTIONS**

or vinyl

Pouf: 660mm W x 660mm D x 450mm H 1-Seater: 660mm W x 850mm D x 750mm H Corner: 850mm W x 850mm D x 750mm H Power socket with USB

Origin Lead Time Europe 6 weeks