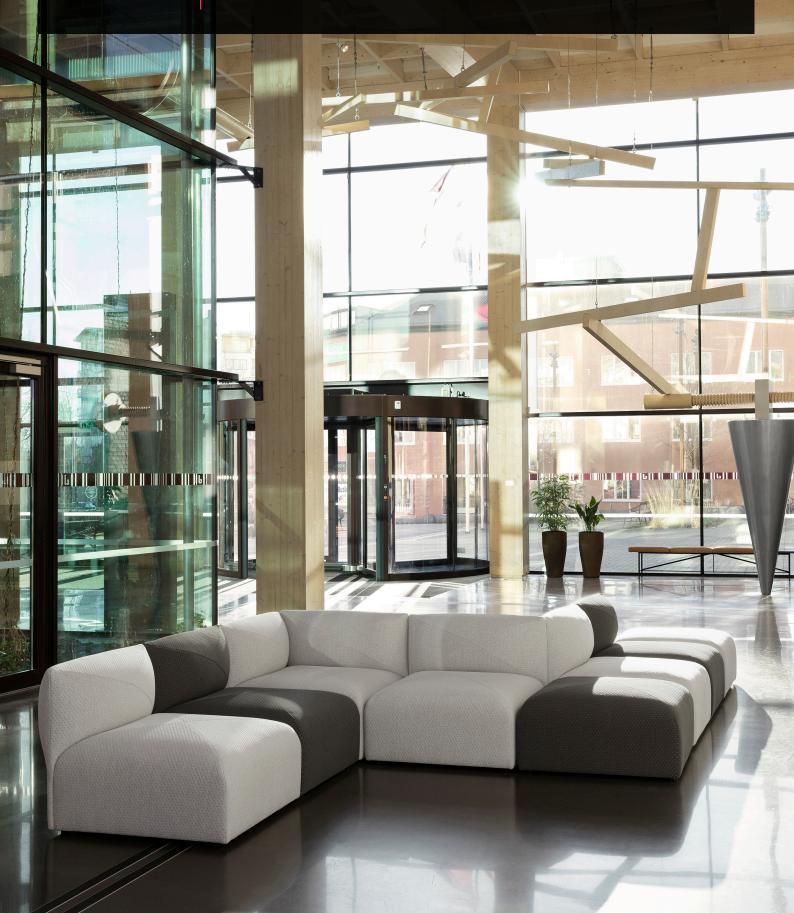

# BLOB

Blob modular sofa was inspired by balloons, and combines the soft airiness with surprising volume. It brings back the feeling from the '70s and asks you to sit down and relax. Blob can be combined in a multitude of ways for all types of rooms.

#### DIMENSIONS

Height Width Depth Various Various

Various

Origin Lead Time Europe 6 weeks

**TECHNICAL DRAWINGS** 

GENERAL