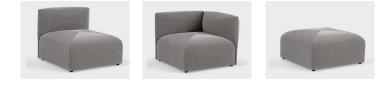

# **OPTIONS**

Pouf: 810mm W x 810mm D x 400mm H 1-Seater: 810mm W x 1000mm D x 700mm H Corner: 1000mm W x 1000mm D x 700mm H Easy Chair: 1170mm W x 1000mm D x 700mm H Power socket with USB

# 1000 1000 700 810 1000 700 810