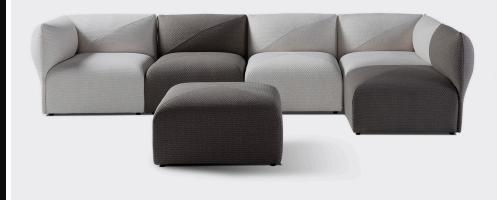

# BLOB

Blob modular sofa was inspired by balloons, and combines the soft airiness with surprising volume. It brings back the feeling from the '70s and asks you to sit down and relax. Blob can be combined in a multitude of ways for all types of rooms.

# **OPTIONS**

Pouf: 810mm W x 810mm D x 400mm H 1-Seater: 810mm W x 1000mm D x 700mm H Corner: 1000mm W x 1000mm D x 700mm H Easy Chair: 1170mm W x 1000mm D x 700mm H Power socket with USB