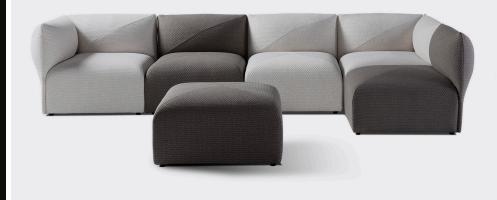

# **BIOR**

Blob modular sofa was inspired by balloons, and combines the soft airiness with surprising volume. It brings back the feeling from the '70s and asks you to sit down and relax. Blob can be combined in a multitude of ways for all types of rooms.

## **OPTIONS**

Pouf: 810mm W x 810mm D x 400mm H 1-Seater: 810mm W x 1000mm D x 700mm H Corner: 1000mm W x 1000mm D x 700mm H Easy Chair: 1170mm W x 1000mm D x 700mm H Power socket with USB

810