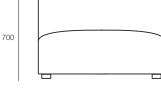

#### DIMENSIONS

Height Width Depth Various Various

Various

Origin Lead Time Europe 6 weeks

**TECHNICAL DRAWINGS** 

GENERAL

## **OPTIONS**

Pouf: 810mm W x 810mm D x 400mm H 1-Seater: 810mm W x 1000mm D x 700mm H Corner: 1000mm W x 1000mm D x 700mm H Easy Chair: 1170mm W x 1000mm D x 700mm H Power socket with USB

810