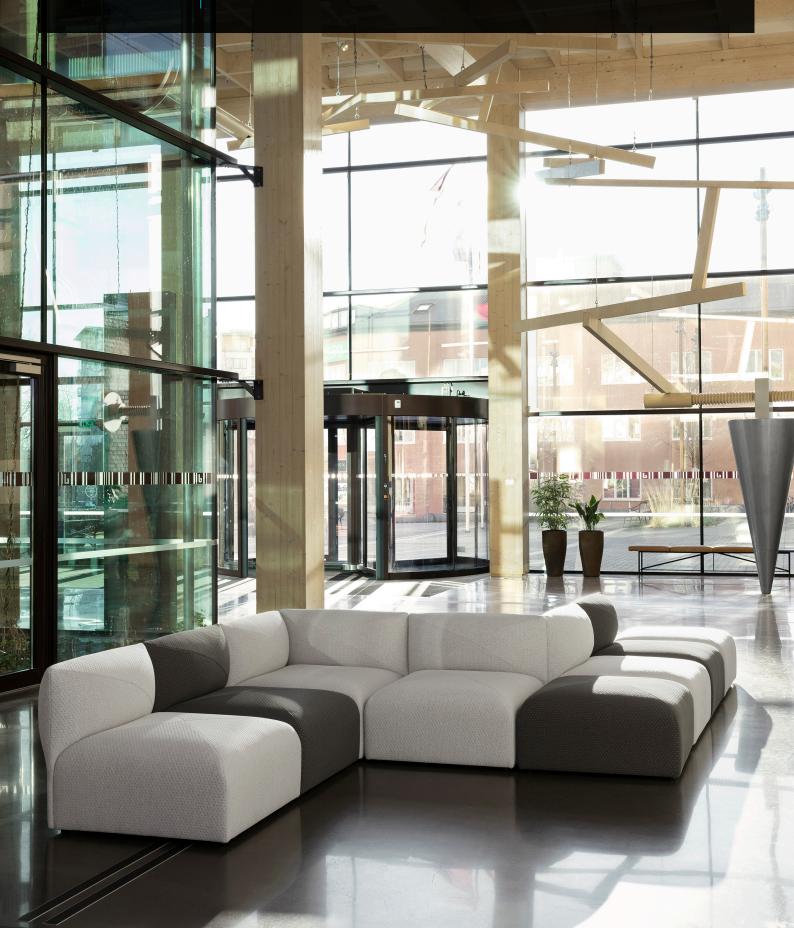

# **BIOR**

Blob modular sofa was inspired by balloons, and combines the soft airiness with surprising volume. It brings back the feeling from the '70s and asks you to sit down and relax. Blob can be combined in a multitude of ways for all types of rooms.

## **OPTIONS**

Pouf: 810mm W x 810mm D x 400mm H 1-Seater: 810mm W x 1000mm D x 700mm H Corner: 1000mm W x 1000mm D x 700mm H Easy Chair: 1170mm W x 1000mm D x 700mm H Power socket with USB

810