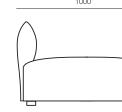

#### DIMENSIONS

Height Width Depth Various Various

Various

Origin Lead Time Europe 6 weeks

**TECHNICAL DRAWINGS** 

GENERAL

## **OPTIONS**

Pouf: 810mm W x 810mm D x 400mm H 1-Seater: 810mm W x 1000mm D x 700mm H Corner: 1000mm W x 1000mm D x 700mm H Easy Chair: 1170mm W x 1000mm D x 700mm H Power socket with USB

810