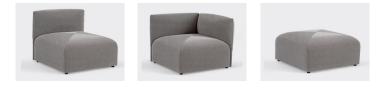

## **OPTIONS**

Pouf: 810mm W x 810mm D x 400mm H 1-Seater: 810mm W x 1000mm D x 700mm H Corner: 1000mm W x 1000mm D x 700mm H Easy Chair: 1170mm W x 1000mm D x 700mm H Power socket with USB

810

### **PRODUCT OPTIONS**

1F Marine Parade Abbotsford, Victoria 3067 Australia

400

T +61 (3) 9818 5444 F+61 (3) 9818 6655 info@ecf.com.au

ecf.com.au (f) ecf.hfa ( @ecf\_hfa