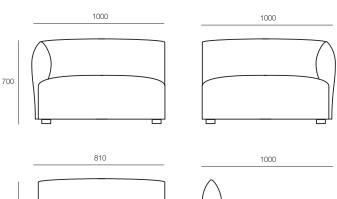

#### DIMENSIONS

Height Width Depth Various Various

Various

Origin Lead Time Europe 6 weeks

**TECHNICAL DRAWINGS** 

GENERAL

## **OPTIONS**

Pouf: 810mm W x 810mm D x 400mm H 1-Seater: 810mm W x 1000mm D x 700mm H Corner: 1000mm W x 1000mm D x 700mm H Easy Chair: 1170mm W x 1000mm D x 700mm H Power socket with USB

810