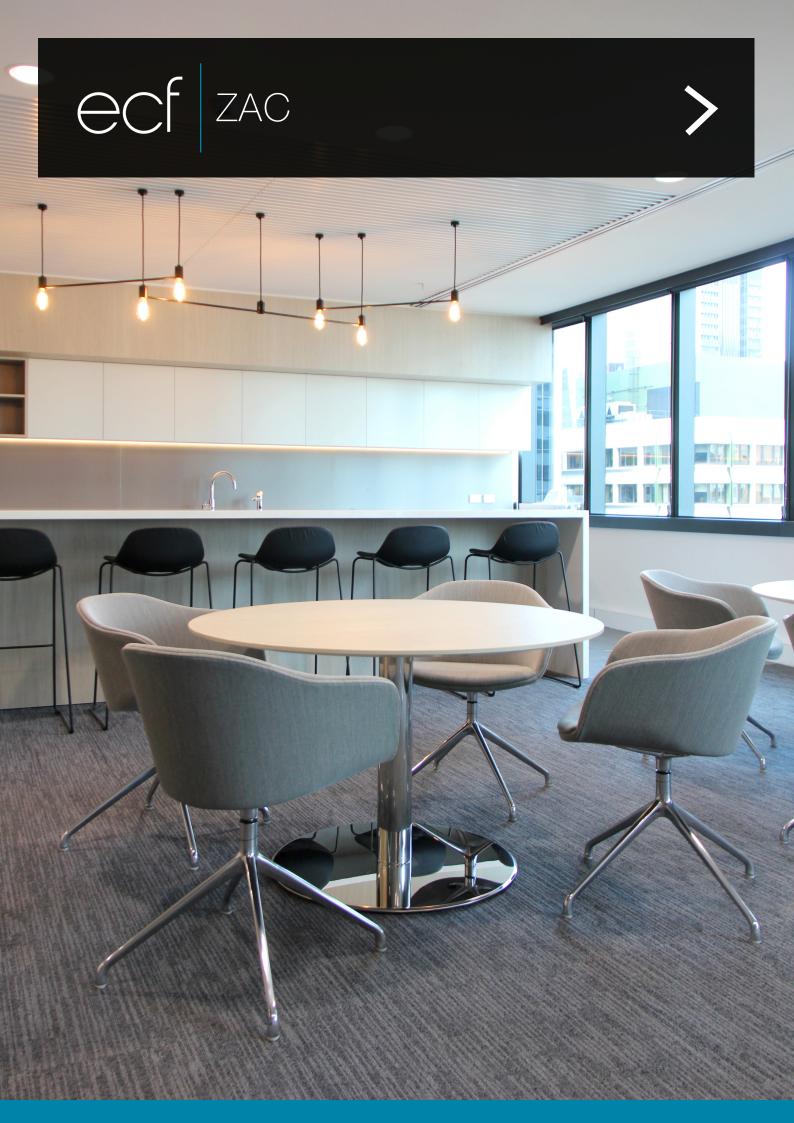

# 7AC

The Zac visitor chair has great visual appeal and is perfect for a range of environments. It is ideal for creating a collaborative space for casual meetings, or in reception areas, waiting areas or activity based workspaces. It looks great with the two-tone option of fabric and leather. Available with several leg, colour and upholstery options.