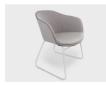

# 7AC

The Zac visitor chair has great visual appeal and is perfect for a range of environments. It is ideal for creating a collaborative space for casual meetings, or in reception areas, waiting areas or activity based workspaces. It looks great with the two-tone option of fabric and leather. Available with several leg, colour and upholstery options.

## **SPECIFICATIONS**

Fully upholstered with upholstered seat pad

Polished Aluminium or powdercoated base

5 year warranty