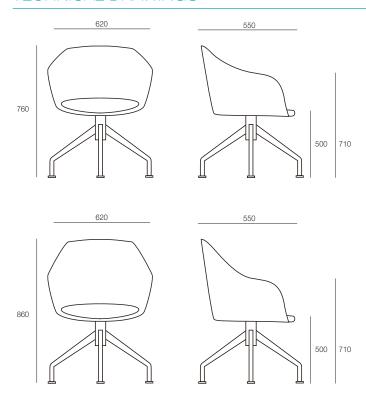

# 7AC

The Zac visitor chair has great visual appeal and is perfect for a range of environments. It is ideal for creating a collaborative space for casual meetings, or in reception areas, waiting areas or activity based workspaces. It looks great with the two-tone option of fabric and leather. Available with several leg, colour and upholstery options.



## **DIMENSIONS**

Width Height Depth 760mm 620mm 550mm

## **SPECIFICATIONS**

Fully upholstered with upholstered seat pad

Polished Aluminium or powdercoated base

5 year warranty

#### **OPTIONS**

Legs: Sled, Star, 4 way swivel, 4 way swivel on castors, Timber frame Available in a range of fabrics and finishes

## **GENERAL**

Lead Time Origin Australia 4 weeks

## TECHNICAL DRAWINGS



# PRODUCT OPTIONS























1F Marine Parade Abbotsford, Victoria 3067 Australia

T +61 (3) 9818 5444 F +61 (3) 9818 6655 info@ecf.com.au