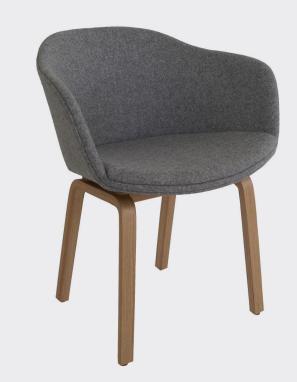

# 7AC

The Zac visitor chair has great visual appeal and is perfect for a range of environments. It is ideal for creating a collaborative space for casual meetings, or in reception areas, waiting areas or activity based workspaces. It looks great with the two-tone option of fabric and leather. Available with several leg, colour and upholstery options.

#### **OPTIONS**

Legs: Sled, Star, 4 way swivel, 4 way swivel on castors, Timber frame Available in a range of fabrics and finishes