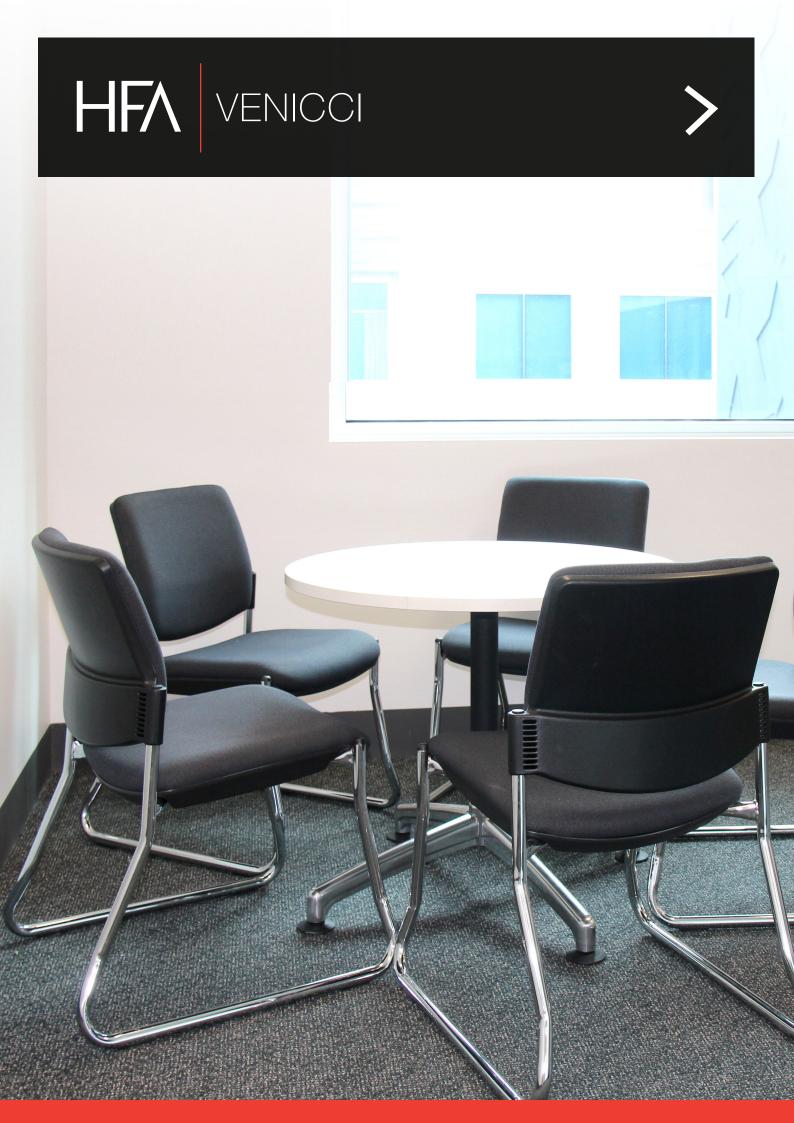

# VENICCI

The Venicci is available in many variations including different finishes and bases. The back design can be either square or rounded depending on the environment and is also available in a beam option for waiting areas. This chair is sturdy and durable for high volume use right throughout hospital or office environments.

### SPECIFICATIONS

Australian made 5 year warranty 135kg weight rating AFRDI 6 certified Four leg powder coated Fully upholstered seat and back

## OPTIONS

Round or square back Sled or 4 leg frame Powder coat or chrome finish Stackable Optional armrests Available in 2, 3, 4 and 5 seat beam configurations

495