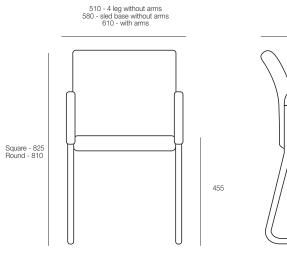

#### DIMENSIONS

Height Width 825mm Various

Depth 495mm OriginLead TimeAustralia4 weeks

**TECHNICAL DRAWINGS** 

GENERAL

## OPTIONS

Round or square back Sled or 4 leg frame Powder coat or chrome finish Stackable Optional armrests Available in 2, 3, 4 and 5 seat beam configurations

495