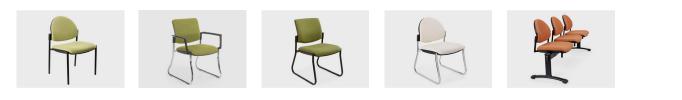

# VENICCI

The Venicci is available in many variations including different finishes and bases. The back design can be either square or rounded depending on the environment and is also available in a beam option for waiting areas. This chair is sturdy and durable for high volume use right throughout hospital or office environments.

## OPTIONS

Round or square back Sled or 4 leg frame Powder coat or chrome finish Stackable Optional armrests Available in 2, 3, 4 and 5 seat beam configurations

495

## PRODUCT OPTIONS

Beam Overall width:

1 seater 510 2 seater 1100 3 seater 1660

4 seater 2240 5 seater 2820

1F Marine Parade Abbotsford, Victoria 3067 Australia T +61 (3) 9818 8400 F +61 (3) 9818 6655 info@hfa.com.au ecf.com.au
ecf.hfa
@ecf\_hfa