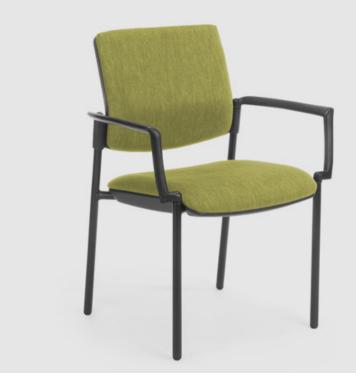

# VENICCI

The Venicci is available in many variations including different finishes and bases. The back design can be either square or rounded depending on the environment and is also available in a beam option for waiting areas. This chair is sturdy and durable for high volume use right throughout hospital or office environments.

### SPECIFICATIONS

Australian made 5 year warranty 135kg weight rating AFRDI 6 certified Four leg powder coated Fully upholstered seat and back

## OPTIONS

Round or square back Sled or 4 leg frame Powder coat or chrome finish Stackable Optional armrests Available in 2, 3, 4 and 5 seat beam configurations

495