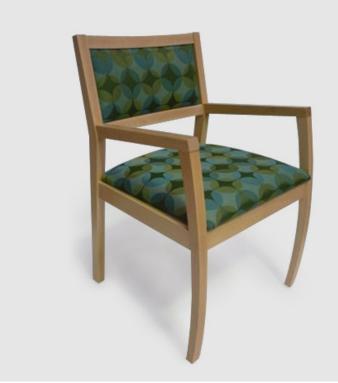

# TIFFANY

The Tiffany has a square, modern look and can be used in a contemporary dining area. Paired with a square table, this timber European beech frame makes for a complete modern dining room. The width of the chair allows for versatility in use for a range of patients as it is slightly wider than a standard dining chair. The back is separate to the seat which allows for easy cleaning and a minimalistic look.