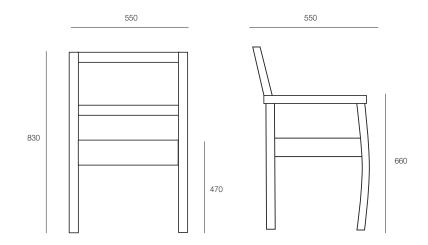

#### **DIMENSIONS**

**Height Width Depth** 830mm 570mm 550mm

## TECHNICAL DRAWINGS