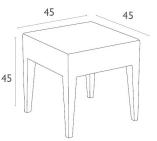

#### DIMENSIONS

| Height | Width   | Depth   |
|--------|---------|---------|
| 450mm  | various | various |

**Origin** Europe

#### TECHNICAL DRAWINGS