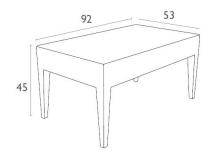

#### DIMENSIONS

| Height | Width   | Depth   |
|--------|---------|---------|
| 450mm  | various | various |

**Origin** Europe

#### TECHNICAL DRAWINGS