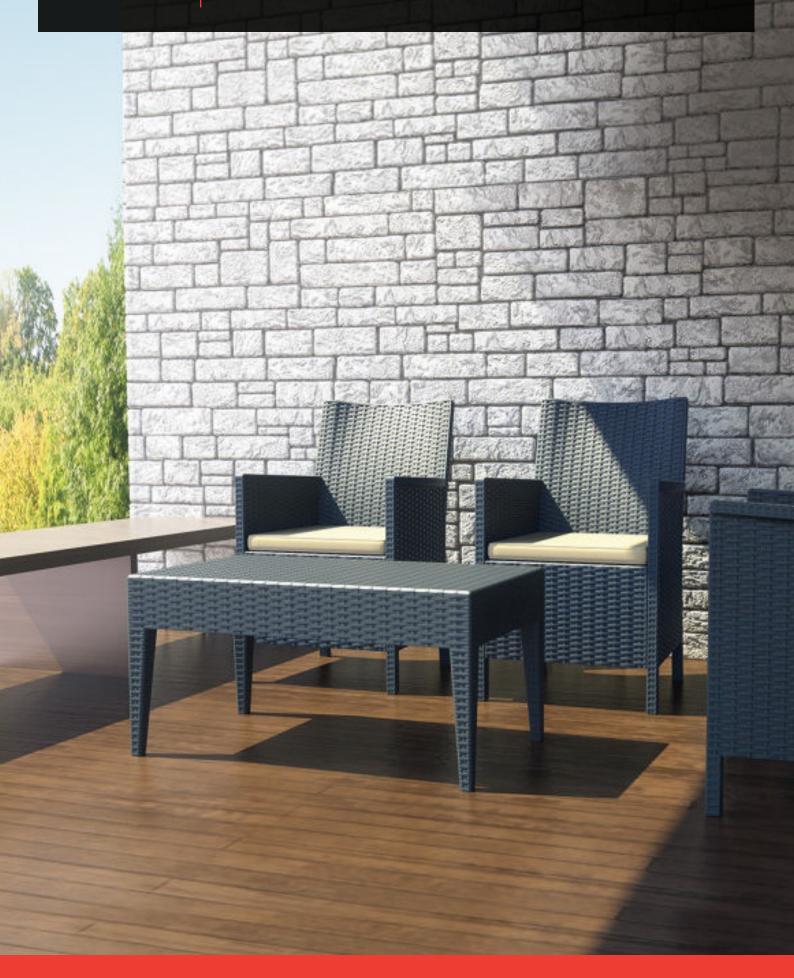

## TEQUILA OUTDOOR TABLE

The Tequila Lounge Tables are injection-moulded resin tables. The aluminium frame covered with semi-UV-stabilised polypropylene will never unravel, rust or decay. The Tequila Lounge Coffee Table is designed for shaded outdoor use only. Strong and lightweight, this table will add class to your facility. Its sleek profile is pleasant to the eye so this table is as charming as it is functional. Very easy to clean, just hose it down.