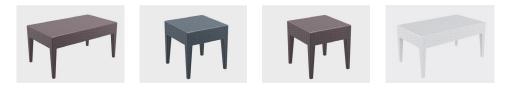

## TEQUILA OUTDOOR TABLE

The Tequila Lounge Tables are injection-moulded resin tables. The aluminium frame covered with semi-UV-stabilised polypropylene will never unravel, rust or decay. The Tequila Lounge Coffee Table is designed for shaded outdoor use only. Strong and lightweight, this table will add class to your facility. Its sleek profile is pleasant to the eye so this table is as charming as it is functional. Very easy to clean, just hose it down.

#### OPTIONS

Side table or coffee table Available in Chocolate, Anthracite and White