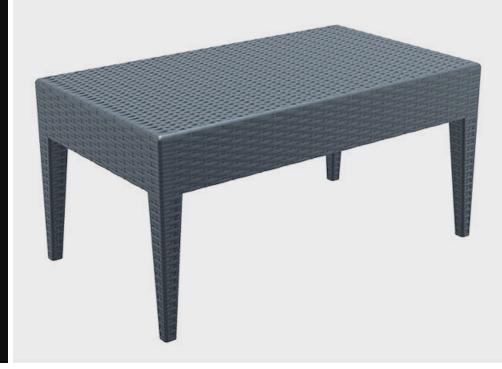

## TEQUILA OUTDOOR TABLE

The Tequila Lounge Tables are injection-moulded resin tables. The aluminium frame covered with semi-UV-stabilised polypropylene will never unravel, rust or decay. The Tequila Lounge Coffee Table is designed for shaded outdoor use only. Strong and lightweight, this table will add class to your facility. Its sleek profile is pleasant to the eye so this table is as charming as it is functional. Very easy to clean, just hose it down.

#### SPECIFICATIONS

Made in Europe 2 year structural warranty Suitable for indoor and outdoor commercial use UV-stabilised polypropylene Weather resistant

#### OPTIONS

Side table or coffee table Available in Chocolate, Anthracite and White