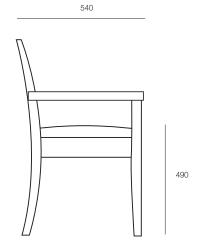

# **DIMENSIONS**

**Height Width Depth** 870mm 565mm 540mm

## TECHNICAL DRAWINGS