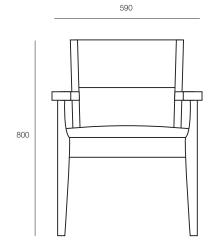

# **DIMENSIONS**

**Height Width Depth** 870mm 565mm 540mm

## TECHNICAL DRAWINGS