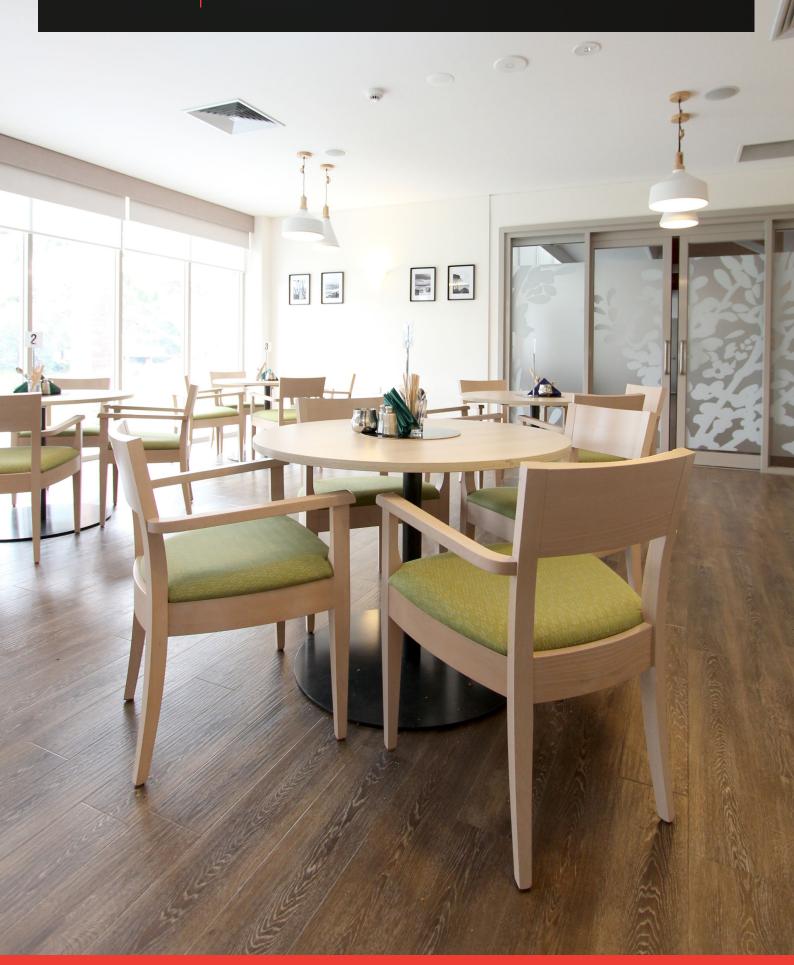

# SWAN

The Swan chair is unique in its design through its small, exposed timber detailed back. The slight overshot arm assists residents hold onto the chair as they stand up. The large open gap in the back is a great benefit for cleaning within a dining environment.