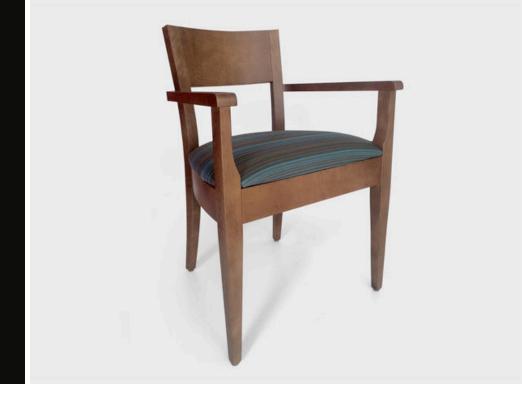

# SWAN

The Swan chair is unique in its design through its small, exposed timber detailed back. The slight overshot arm assists residents hold onto the chair as they stand up. The large open gap in the back is a great benefit for cleaning within a dining environment.

### **SPECIFICATIONS**

Frame made in Italy

Assembled and upholstered in Australia

5 year warranty

European Beech timber frame in clear lacquer

Upholstered in any suitable fabric, leather or vinyl