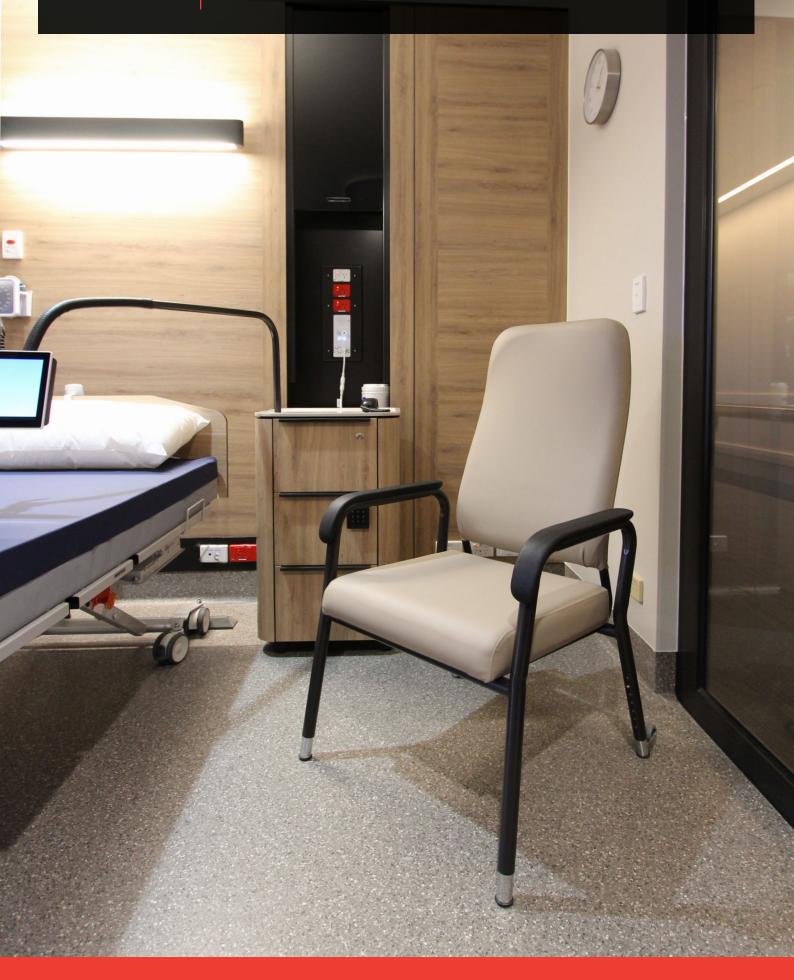

## **STIRLING**

The Stirling patient hospital chair can be manufactured with a powdercoated or chrome 4-leg frame. This chair comes standard with telescoping legs for height adjustability. The padded arms are standard for increased comfort for the patients and is also available in a slightly wider seat when required to meet specific bariatric needs.

#### **SPECIFICATIONS**

Made in Australia 5 year warranty 200kg weight capacity Height-adjustable telescoping legs Moulded urethane arm pads Fire retardant foam Upholstered in any suitable fabric, leather or vinyl