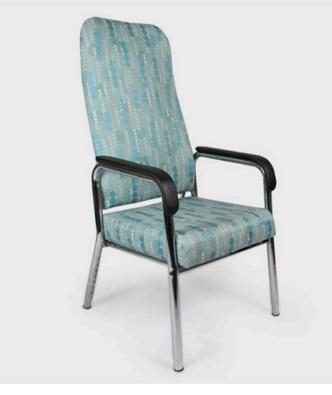

## **STIRLING**

The Stirling patient hospital chair can be manufactured with a powdercoated or chrome 4-leg frame. This chair comes standard with telescoping legs for height adjustability. The padded arms are standard for increased comfort for the patients and is also available in a slightly wider seat when required to meet specific bariatric needs.

#### **SPECIFICATIONS**

Made in Australia 5 year warranty 200kg weight capacity Height-adjustable telescoping legs Moulded urethane arm pads Fire retardant foam Upholstered in any suitable fabric, leather or vinyl