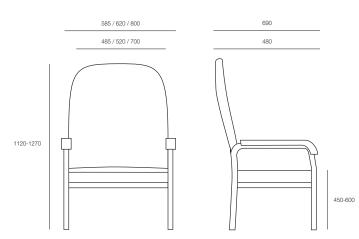

#### DIMENSIONS

| Height      | Width | Depth |
|-------------|-------|-------|
| 1120-1270mm | 585mm | 690mm |

Origin