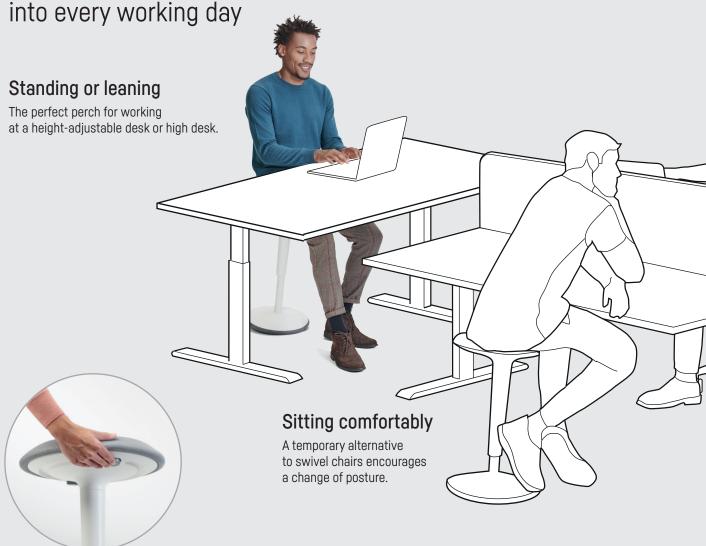

# Dance the samba in the office

se:fit makes it easy to enhance movement and add variety into every working day

#### Collaboration

The portable se:fit stool enables spontaneous collaboration with colleagues.

## Designed for comfort and stability

The concave seat and the sloping front edge ensure lasting comfort and secure support.

#### Easy to take anywhere

The se:fit can be easily carried in just one hand thanks to its grippable edge.

1F Marine Parade Abbotsford, Victoria 3067 Australia

ecf.com.au

@ecf\_hfa