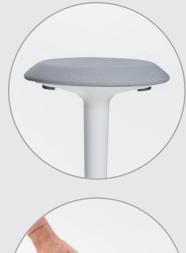

## Designed for comfort and stability

The concave seat and the sloping front edge ensure lasting comfort and secure support.

#### Easy to take anywhere

The se:fit can be easily carried in just one hand thanks to its grippable edge.

1F Marine Parade Abbotsford, Victoria 3067 Australia

ecf.com.au

@ecf\_hfa