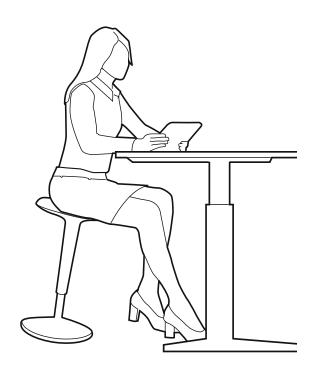

What is the best position to work in? Sitting or standing?

#### Ergonomics and movement

The best posture is always the next one you switch to

## Designed for comfort and stability

The concave seat and the sloping front edge ensure lasting comfort and secure support.