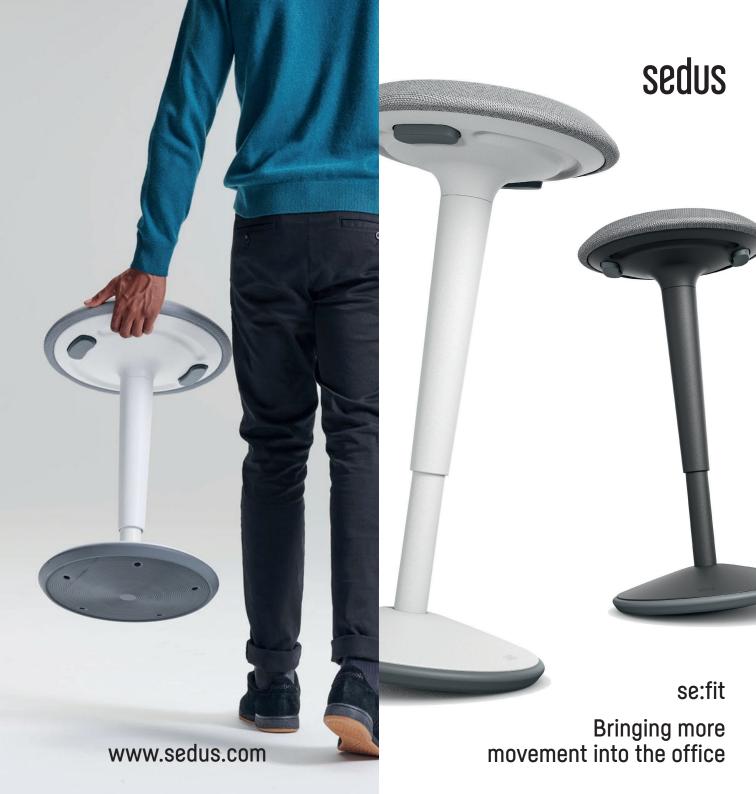

# For active and healthy working

se:fit actively fosters healthy movement and the change of posture at work.

# Dance the samba in the office

se:fit makes it easy to enhance movement and add variety into every working day

#### Fits in everywhere

se:fit is available in two stylish colours.

#### Easy to take anywhere

The se:fit can be easily carried in just one hand thanks to its grippable edge.

1F Marine Parade Abbotsford, Victoria 3067 Australia

ecf.com.au

@ecf\_hfa