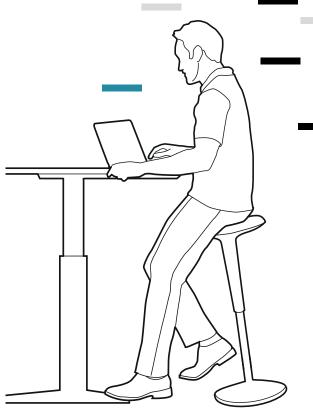

What is the best position to work in? Sitting or standing?

#### Ergonomics and movement

The best posture is always the next one you switch to

## Designed for comfort and stability

The concave seat and the sloping front edge ensure lasting comfort and secure support.