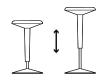

## Intuitive and easy to adjust

Ergonomically positioned controls are intuitive and stepless adjustable for every situation.

## Always a good match

The height can be adjusted from 53 – 80 cm, opening up a wide range of possibilities.