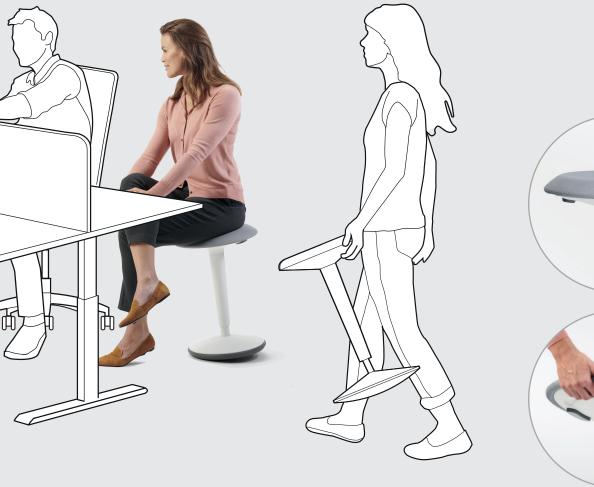

What is the best position to work in? Sitting or standing?

#### Ergonomics and movement

The best posture is always the next one you switch to

# For active and healthy working

se:fit actively fosters healthy movement and the change of posture at work.

#### Collaboration

The portable se:fit stool enables spontaneous collaboration with colleagues.