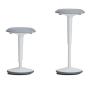

## Always a good match

The height can be adjusted from 53 – 80 cm, opening up a wide range of possibilities.