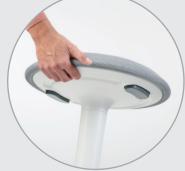

#### Easy to take anywhere

The se:fit can be easily carried in just one hand thanks to its grippable edge.

1F Marine Parade Abbotsford, Victoria 3067 Australia

ecf.com.au

@ecf\_hfa

## Designed for comfort and stability

The concave seat and the sloping front edge ensure lasting comfort and secure support.