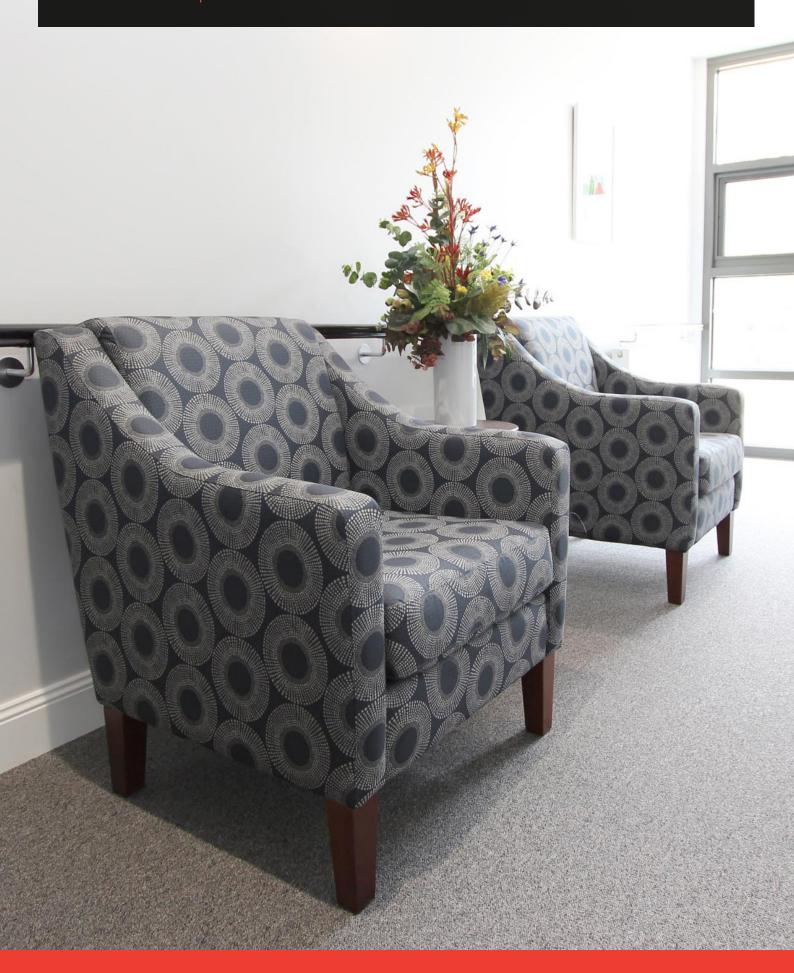

# ROSEBUD

The Rosebud is a an elegant chair with its clean lines and curved arm details and works well in varying sizes from single seater armchair to a 4 seater lounge. This classic range works best within lounge rooms and large entrance halls, though to ladies lounges.