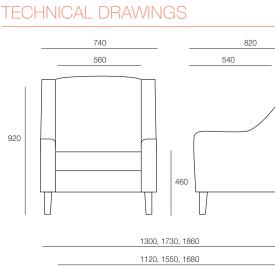

#### DIMENSIONS

| Height | Width | Depth |
|--------|-------|-------|
| 920mm  | 740mm | 820mm |

**SPECIFICATIONS** 

Made in Australia 5 year warranty Fire retardant seat foam Fixed back Solid timber legs

### **OPTIONS**

Armchair, 2-, 2.5-, 3- or 4-seater Scalloped armrests Exposed timber base Antimacassars Piping or top stitching Matching ottoman Matching scatter cushion Colour stain matching for the legs