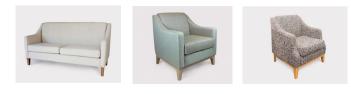

# ROSEBUD

The Rosebud is a an elegant chair with its clean lines and curved arm details and works well in varying sizes from single seater armchair to a 4 seater lounge. This classic range works best within lounge rooms and large entrance halls, though to ladies lounges.

#### DIMENSIONS

| Height | Width | Depth |
|--------|-------|-------|
| 920mm  | 740mm | 820mm |

**SPECIFICATIONS** 

Made in Australia 5 year warranty Fire retardant seat foam Fixed back Solid timber legs

### **OPTIONS**

Armchair, 2-, 2.5-, 3- or 4-seater Scalloped armrests Exposed timber base Antimacassars Piping or top stitching Matching ottoman Matching scatter cushion Colour stain matching for the legs