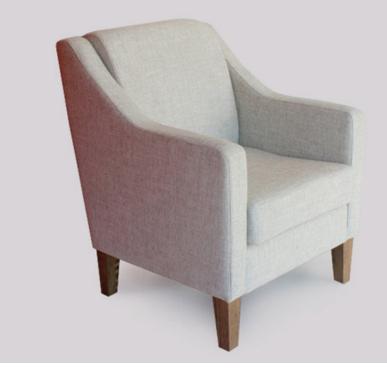

# ROSEBUD

The Rosebud is a an elegant chair with its clean lines and curved arm details and works well in varying sizes from single seater armchair to a 4 seater lounge. This classic range works best within lounge rooms and large entrance halls, though to ladies lounges.