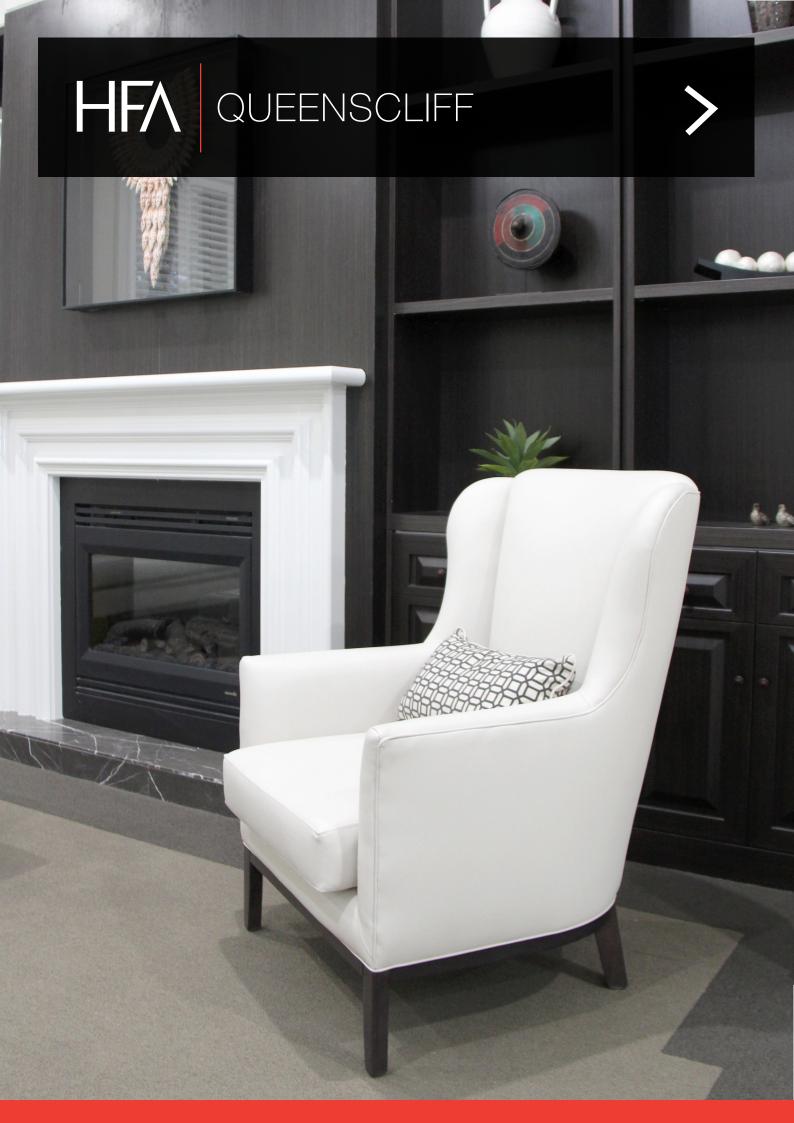

# QUEENSCLIFF

The Queenscliff has a regal appeal with its detailed curved back and optional studding feature to emphasize its stunning design. This winged back armchair can be used within a formal entrance way or looks very opulent and luxurious set around a fireplace environment as an aged care armchair.