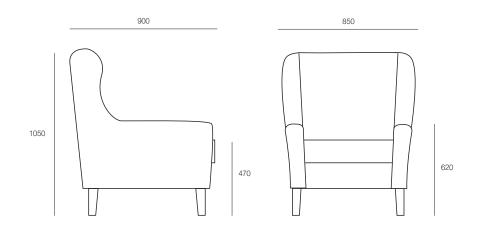

# QUEENSCLIFF

The Queenscliff has a regal appeal with its detailed curved back and optional studding feature to emphasize its stunning design. This winged back armchair can be used within a formal entrance way or looks very opulent and luxurious set around a fireplace environment as an aged care armchair.



## **DIMENSIONS**

Height Width Depth 1050mm 850mm 900mm

### **SPECIFICATIONS**

Made in Australia 5 year warranty Fire retardant seat foam Solid timber legs in clear lacquer Upholstered in any suitable fabric, leather or vinyl

### **OPTIONS**

Curved inside of backrest Studs running along the seams Colour stain matching

### **GENERAL**

Origin Lead Time Australia 4 weeks

## TECHNICAL DRAWINGS



## PRODUCT OPTIONS

















1F Marine Parade

T +61 (3) 9818 8400 F +61 (3) 9818 6655 info@hfa.com.au