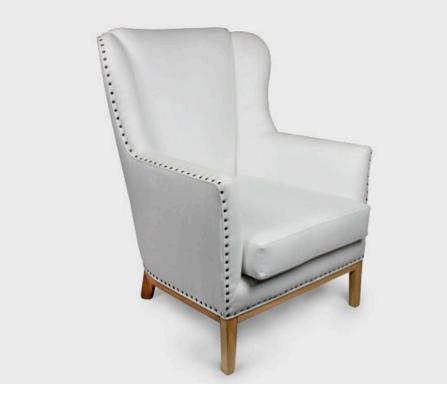

# QUEENSCLIFF

The Queenscliff has a regal appeal with its detailed curved back and optional studding feature to emphasize its stunning design. This winged back armchair can be used within a formal entrance way or looks very opulent and luxurious set around a fireplace environment as an aged care armchair.

### **OPTIONS**

Curved inside of backrest Studs running along the seams Colour stain matching