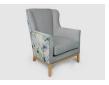

# QUEENSCLIFF

The Queenscliff has a regal appeal with its detailed curved back and optional studding feature to emphasize its stunning design. This winged back armchair can be used within a formal entrance way or looks very opulent and luxurious set around a fireplace environment as an aged care armchair.

## **DIMENSIONS**

Height Width Depth 1050mm 850mm 900mm

### **SPECIFICATIONS**

Made in Australia 5 year warranty Fire retardant seat foam Solid timber legs in clear lacquer Upholstered in any suitable fabric, leather or vinyl

### **OPTIONS**

Curved inside of backrest Studs running along the seams Colour stain matching