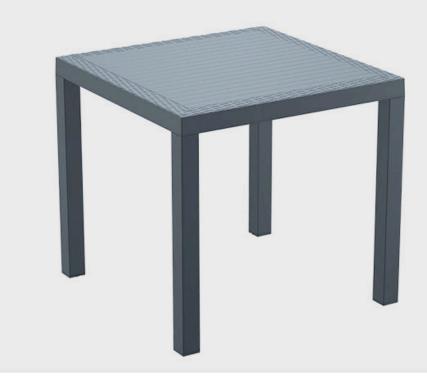

# ORLANDO OUTDOOR TABLE

The Orlando Table is an injectionmoulded resin table. The aluminium frame covered with semi-UV-stabilised polypropylene will never unravel, rust or decay, and with rattan edges it matches the rattan chairs. The Orlando Table is designed for shaded outdoor use only. Strong yet lightweight, this table will add class to your facility. Its sleek profile is pleasant to the eye so this table is as charming as it is functional. Very easy to clean, just hose it down. Always keep shaded, this table is not recommended for areas in direct sunlight.

#### DIMENSIONS

| Height | Width   | Depth   |
|--------|---------|---------|
| 750mm  | Various | Various |