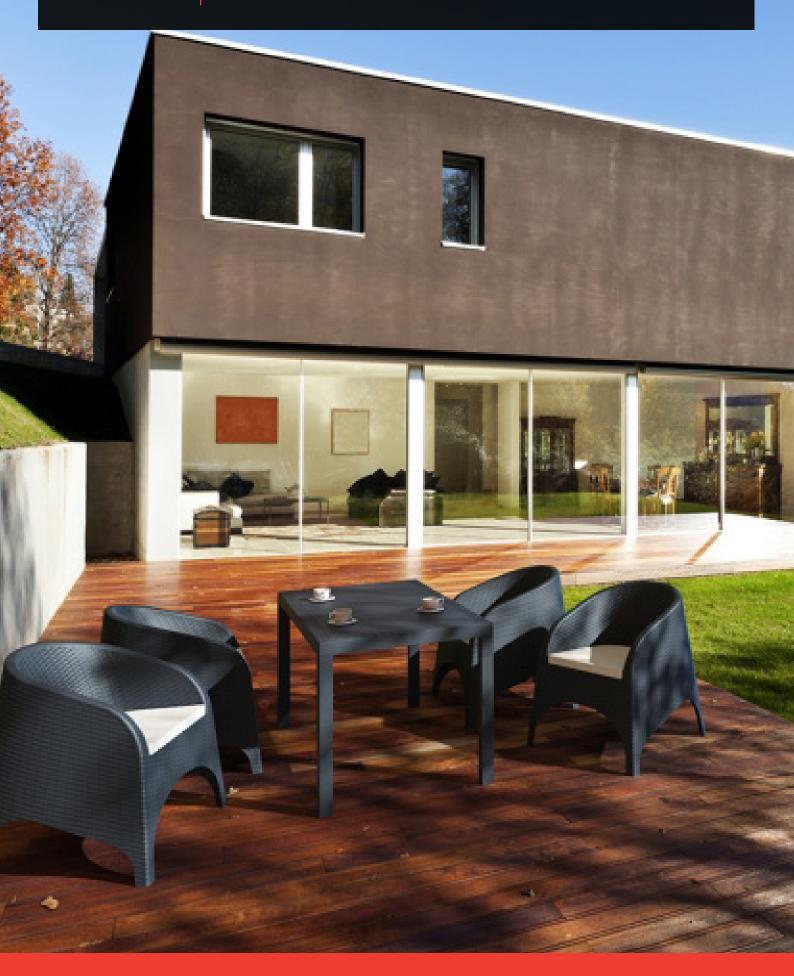

# ORLANDO OUTDOOR TABLE

The Orlando Table is an injectionmoulded resin table. The aluminium frame covered with semi-UV-stabilised polypropylene will never unravel, rust or decay, and with rattan edges it matches the rattan chairs. The Orlando Table is designed for shaded outdoor use only. Strong yet lightweight, this table will add class to your facility. Its sleek profile is pleasant to the eye so this table is as charming as it is functional. Very easy to clean, just hose it down. Always keep shaded, this table is not recommended for areas in direct sunlight.