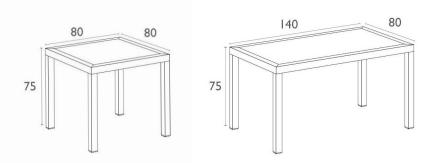

#### DIMENSIONS

| Height | Width   | Depth   |
|--------|---------|---------|
| 750mm  | Various | Various |

# **TECHNICAL DRAWINGS**