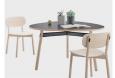

## OKIDOKI MEETING TABLE

The Okidoki meeting table features solid timber legs and a distinctive steel and aluminium frame. Available in a wide range of shapes, colours and finishes these tables are perfect for all applications. The flexible Okidoki range includes chairs and stool, and dining, meeting, coffee and high tables.

#### **OPTIONS**

Tabletop available in various dimensions and finishes

Tabletop shapes: rounded rectangle, rounded square, round and rounded triangle

Legs: Solid Walnut or painted seasonal colours

Frame: Select from seasonal powdercoat colours