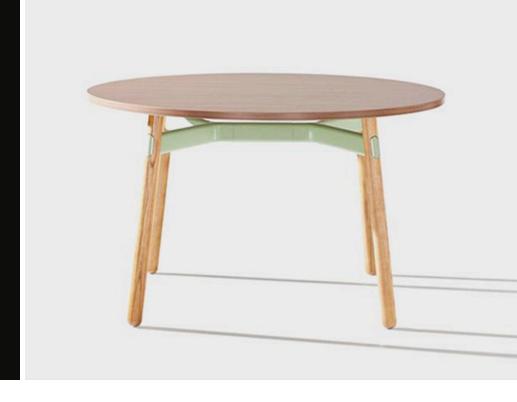

## OKIDOKI MEETING TABLE

The Okidoki meeting table features solid timber legs and a distinctive steel and aluminium frame. Available in a wide range of shapes, colours and finishes these tables are perfect for all applications. The flexible Okidoki range includes chairs and stool, and dining, meeting, coffee and high tables.

#### **OPTIONS**

Tabletop available in various dimensions and finishes

Tabletop shapes: rounded rectangle, rounded square, round and rounded triangle

Legs: Solid Walnut or painted seasonal colours

Frame: Select from seasonal powdercoat colours