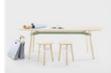

## OKIDOKI MEETING TABLE

The Okidoki meeting table features solid timber legs and a distinctive steel and aluminium frame. Available in a wide range of shapes, colours and finishes these tables are perfect for all applications. The flexible Okidoki range includes chairs and stool, and dining, meeting, coffee and high tables.

#### **OPTIONS**

Tabletop available in various dimensions and finishes

Tabletop shapes: rounded rectangle, rounded square, round and rounded triangle

Legs: Solid Walnut or painted seasonal colours

Frame: Select from seasonal powdercoat colours