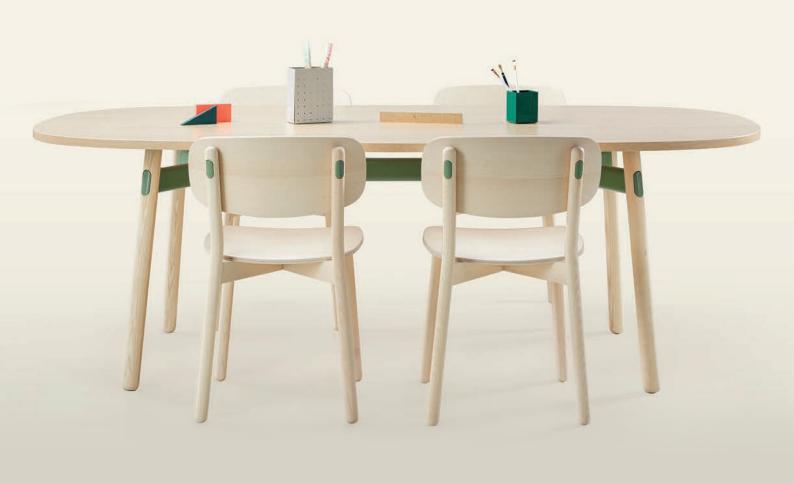

## OKIDOKI MEETING TABLE

The Okidoki meeting table features solid timber legs and a distinctive steel and aluminium frame. Available in a wide range of shapes, colours and finishes these tables are perfect for all applications. The flexible Okidoki range includes chairs and stool, and dining, meeting, coffee and high tables.

#### **SPECIFICATIONS**

5 year warranty
Solid Victorian Ash legs
Steel and aluminium fram

Steel and aluminium frame, powdercoated Blanc

#### **OPTIONS**

Tabletop available in various dimensions and finishes

Tabletop shapes: rounded rectangle, rounded square, round and rounded triangle

Legs: Solid Walnut or painted seasonal colours

Frame: Select from seasonal powdercoat colours