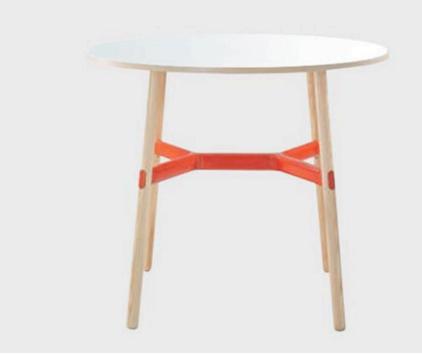

## OKIDOKI HIGH TABLE

The Okidoki high table features solid timber legs and a distinctive steel and aluminium frame. Available in a wide range of shapes, colours and finishes these tables are perfect for all applications. The flexible Okidoki range includes chairs and stool, and dining, meeting, coffee and high tables.

#### **SPECIFICATIONS**

5 year warranty

Solid Victorian Ash legs

Steel and aluminium frame, powdercoated Blanc

#### **OPTIONS**

Table height: 900mm or 1050mm

Tabletop available in various dimensions and finishes

Tabletop shapes: rounded rectangle, rounded square, round and rounded triangle

Legs: Solid Walnut or painted seasonal colours