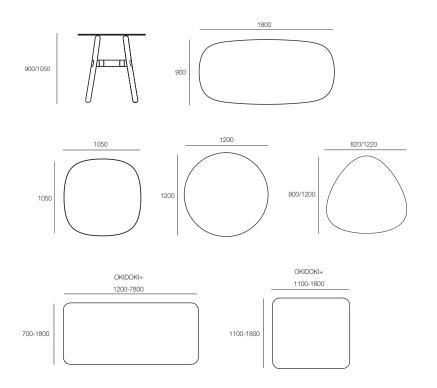

### **TECHNICAL DRAWINGS**

#### DIMENSIONS

| Height  | Width   | Depth   |
|---------|---------|---------|
| Various | Various | Various |

Origin

#### **OPTIONS**

Table height: 900mm or 1050mm

Tabletop available in various dimensions and finishes

Tabletop shapes: rounded rectangle, rounded square, round and rounded triangle

Legs: Solid Walnut or painted seasonal colours