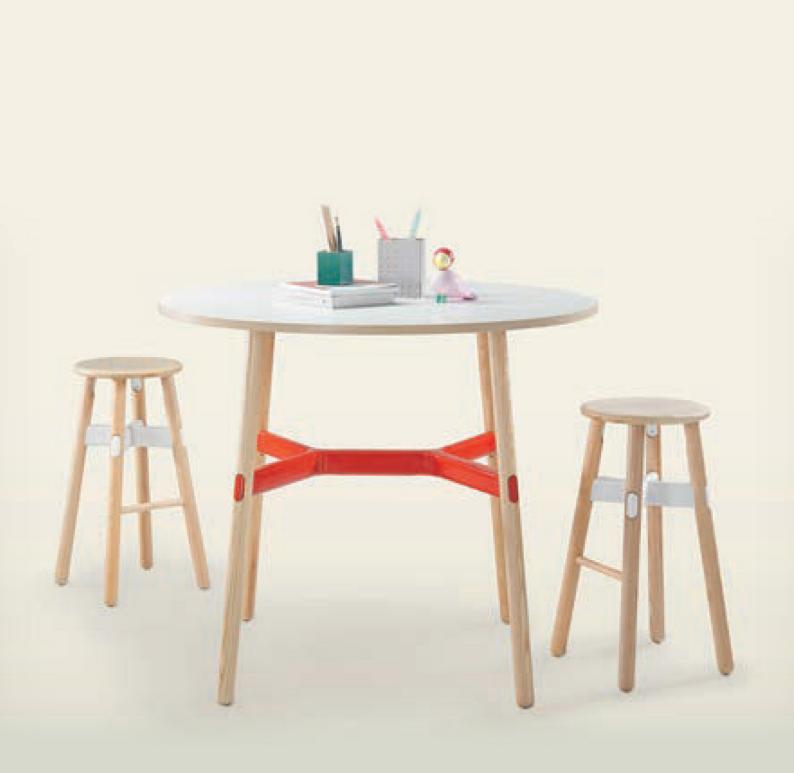

## OKIDOKI HIGH TABLE

The Okidoki high table features solid timber legs and a distinctive steel and aluminium frame. Available in a wide range of shapes, colours and finishes these tables are perfect for all applications. The flexible Okidoki range includes chairs and stool, and dining, meeting, coffee and high tables.

#### **SPECIFICATIONS**

5 year warranty

Solid Victorian Ash legs

Steel and aluminium frame, powdercoated Blanc

#### **OPTIONS**

Table height: 900mm or 1050mm

Tabletop available in various dimensions and finishes

Tabletop shapes: rounded rectangle, rounded square, round and rounded triangle

Legs: Solid Walnut or painted seasonal colours