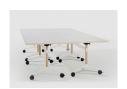

# OKIDOKI FOLDING TABLE

The Okidoki Folding table features solid timber leg upright available in a choice of styles, including White Ash, Walnut Stain, and White or Black Woodgrain. Set against the powdercoat colours of Okidoki's steel and aluminum framework. The Okidoki range provides plenty of flexibility with the option of chairs, stools, dining tables, coffee tables and high tables available in a range of shapes and finishes and the choice of timber or glass tops.

# **DIMENSIONS**

Width Height Depth Various Various Various

# **SPECIFICATIONS**

5 year warranty Steel and aluminium legs, frame and feet

#### **OPTIONS**

Various tabletop dimensions and finishes available

Frame powder-coated Blanc as standard or select from seasonal colours

Table links