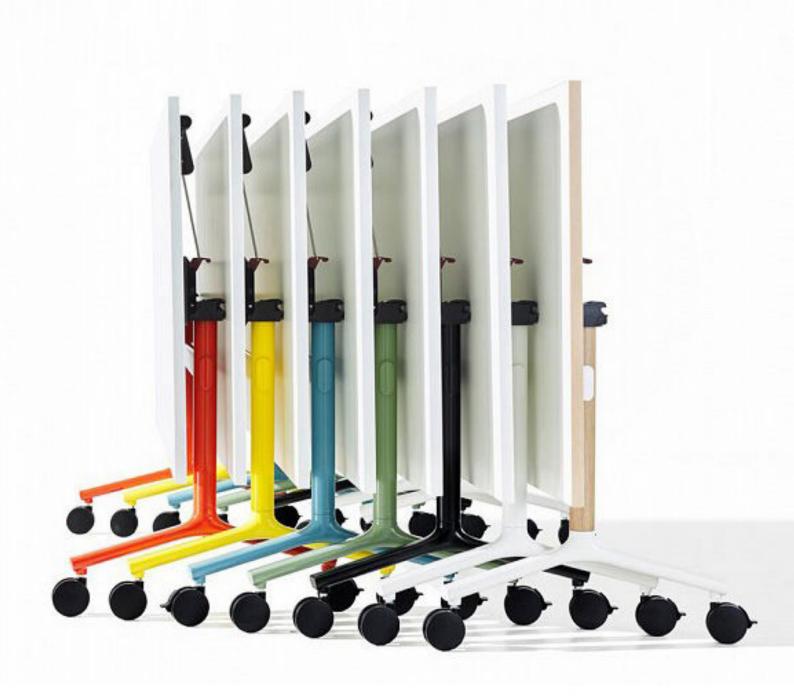

# OKIDOKI FOLDING TABLE

The Okidoki Folding table features solid timber leg upright available in a choice of styles, including White Ash, Walnut Stain, and White or Black Woodgrain. Set against the powdercoat colours of Okidoki's steel and aluminum framework. The Okidoki range provides plenty of flexibility with the option of chairs, stools, dining tables, coffee tables and high tables available in a range of shapes and finishes and the choice of timber or glass tops.

#### **OPTIONS**

Various tabletop dimensions and finishes available

Frame powder-coated Blanc as standard or select from seasonal colours

Table links