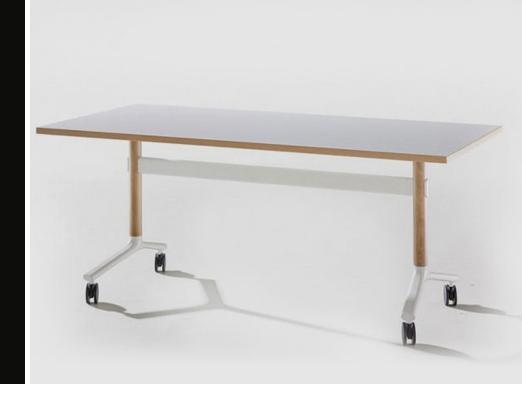

# OKIDOKI FOLDING TABLE

The Okidoki Folding table features solid timber leg upright available in a choice of styles, including White Ash, Walnut Stain, and White or Black Woodgrain. Set against the powdercoat colours of Okidoki's steel and aluminum framework. The Okidoki range provides plenty of flexibility with the option of chairs, stools, dining tables, coffee tables and high tables available in a range of shapes and finishes and the choice of timber or glass tops.