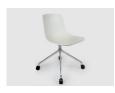

# NEO

The Neo visitor chair is both versatile and mobile. Its clean design and soft curves make it an unobtrusive and understated addition that will fit into meeting rooms, training rooms, breakout spaces, cafes and waiting areas. Available with several leg, colour and upholstering, this chair is adaptable to any of these environments. This chair is available in several leg/frame options and finished in the raw shell or upholstered.

### **OPTIONS**

Legs: Sled, 4 leg, 4 way swivel, 4 way swivel on castors, sled in medium and high stool height or Timber frame

Gas lift

Upholstered seat pad or Fully upholstered

Colours available:

- 1. White/Off-white,
- 2. Slate grey/ Coal black,
- 3. Medium grey/ Light grey,
- 4. Cipria/Marsala
- 5. Khaki/Olive,
- 6. Peach/Carrot