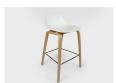

# NEO

The Neo visitor chair is both versatile and mobile. Its clean design and soft curves make it an unobtrusive and understated addition that will fit into meeting rooms, training rooms, breakout spaces, cafes and waiting areas. Available with several leg, colour and upholstering, this chair is adaptable to any of these environments. This chair is available in several leg/frame options and finished in the raw shell or upholstered.

### **OPTIONS**

Legs: Sled, 4 leg, 4 way swivel, 4 way swivel on castors, sled in medium and high stool height or Timber frame

Gas lift

Upholstered seat pad or Fully upholstered

Colours available:

- 1. White/Off-white,
- 2. Slate grey/ Coal black,
- 3. Medium grey/ Light grey,
- 4. Cipria/Marsala
- 5. Khaki/Olive,
- 6. Peach/Carrot