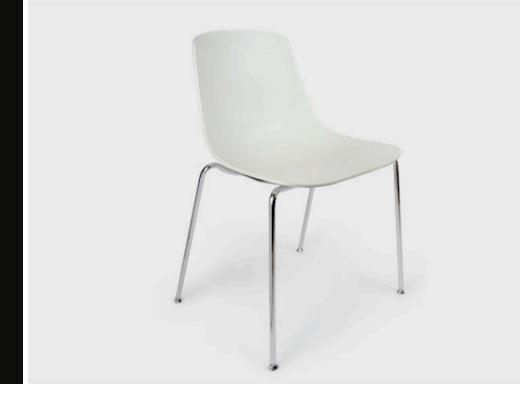

# NEO

The Neo visitor chair is both versatile and mobile. Its clean design and soft curves make it an unobtrusive and understated addition that will fit into meeting rooms, training rooms, breakout spaces, cafes and waiting areas. Available with several leg, colour and upholstering, this chair is adaptable to any of these environments. This chair is available in several leg/frame options and finished in the raw shell or upholstered.

### **SPECIFICATIONS**

Polypropylene one piece shell Polished Aluminium or steel chrome base

Stackable in 4 leg option

5 year warranty