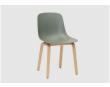

# NEO

The Neo visitor chair is both versatile and mobile. Its clean design and soft curves make it an unobtrusive and understated addition that will fit into meeting rooms, training rooms, breakout spaces, cafes and waiting areas. Available with several leg, colour and upholstering, this chair is adaptable to any of these environments. This chair is available in several leg/frame options and finished in the raw shell or upholstered.

### **OPTIONS**

Legs: Sled, 4 leg, 4 way swivel, 4 way swivel on castors, sled in medium and high stool height or Timber frame

Gas lift

Upholstered seat pad or Fully upholstered

Colours available:

- 1. White/Off-white,
- 2. Slate grey/ Coal black,
- 3. Medium grey/ Light grey,
- 4. Cipria/Marsala
- 5. Khaki/Olive,
- 6. Peach/Carrot