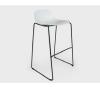

# NEO

The Neo visitor chair is both versatile and mobile. Its clean design and soft curves make it an unobtrusive and understated addition that will fit into meeting rooms, training rooms, breakout spaces, cafes and waiting areas. Available with several leg, colour and upholstering, this chair is adaptable to any of these environments. This chair is available in several leg/frame options and finished in the raw shell or upholstered.

### **OPTIONS**

Legs: Sled, 4 leg, 4 way swivel, 4 way swivel on castors, sled in medium and high stool height or Timber frame

Gas lift

Upholstered seat pad or Fully upholstered

Colours available:

- 1. White/Off-white,
- 2. Slate grey/ Coal black,
- 3. Medium grey/ Light grey,
- 4. Cipria/Marsala
- 5. Khaki/Olive,
- 6. Peach/Carrot