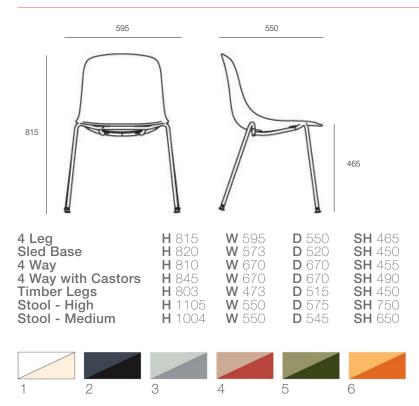

#### DIMENSIONS

**Height Width Depth**Various Various Various

### **OPTIONS**

Legs: Sled, 4 leg, 4 way swivel, 4 way swivel on castors, sled in medium and high stool height or Timber frame

Gas lift

Upholstered seat pad or Fully upholstered

Colours available:

- 1. White/Off-white,
- 2. Slate grey/ Coal black,
- 3. Medium grey/ Light grey,
- 4. Cipria/Marsala
- 5. Khaki/Olive,
- 6. Peach/Carrot

## TECHNICAL DRAWINGS