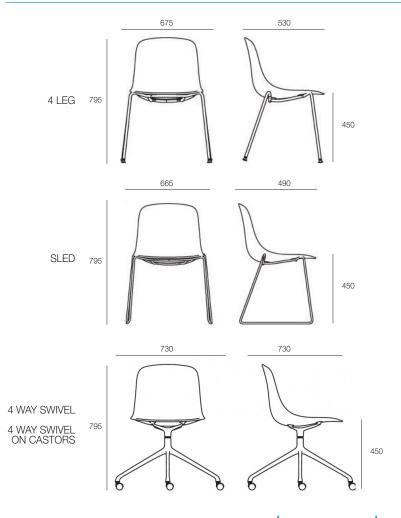

### **DIMENSIONS**

Height Width Depth Various Various Various

## **OPTIONS**

Alternative frames: 4-way swivel, 4-way swivel on castors and sled

Steel finished in either chrome or black or white powder-coat

4-way swivel bases in polished aluminium or black or white powder-coat

# TECHNICAL DRAWINGS

1F Marine Parade Abbotsford, Victoria 3067 Australia

T +61 (3) 9818 5444 F +61 (3) 9818 6655 info@ecf.com.au