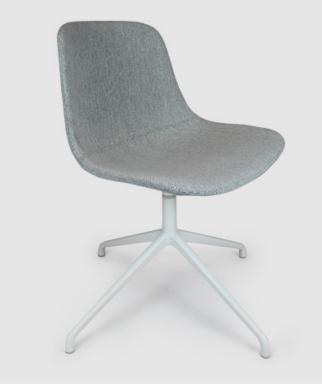

# NEO 2.0

The Neo 2.0 is a larger version of the Neo, sitting wider for greater comfort and versatility. Its clean design and soft curves make it an unobtrusive and understated addition that will fit in to meeting rooms, training rooms, breakout spaces, cafes, and waiting areas. The Neo 2.0 is available in several leg/frame options.

### **SPECIFICATIONS**

Made in Australia 5 year warranty Fully-upholstered one-piece shell Steel 4-leg base Stackable

## **OPTIONS**

Alternative frames: 4-way swivel, 4-way swivel on castors and sled

Steel finished in either chrome or black or white powder-coat

4-way swivel bases in polished aluminium or black or white powder-coat