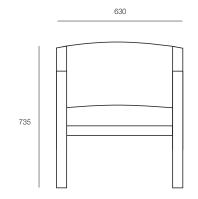

#### **DIMENSIONS**

**Height Width Depth** 735mm 630mm 630mm

## TECHNICAL DRAWINGS