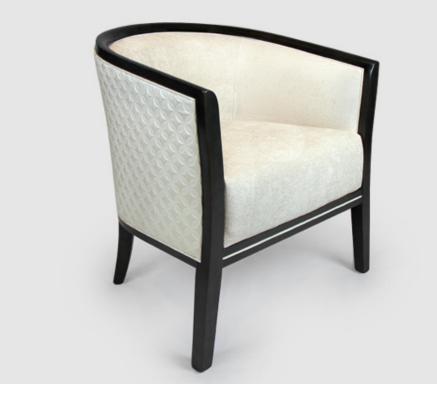

# MATILDA

The Matilda is a stylish tub chair with an exposed solid timber Italian frame, which can be stained to match into any environment. It features a non-removable seat cushion that is increased in height making for a comfortable chair which sits well within an aged care facility. The Matilda is an elegant chair that is suited to reception areas, formal lounge rooms and sitting areas.

### **SPECIFICATIONS**

Frame made in Italy

Assembled and upholstered in Australia

5 year warranty

European Beech timber frame in clear lacquer

Fixed seat cushion

Upholstered in any suitable fabric, leather or vinyl