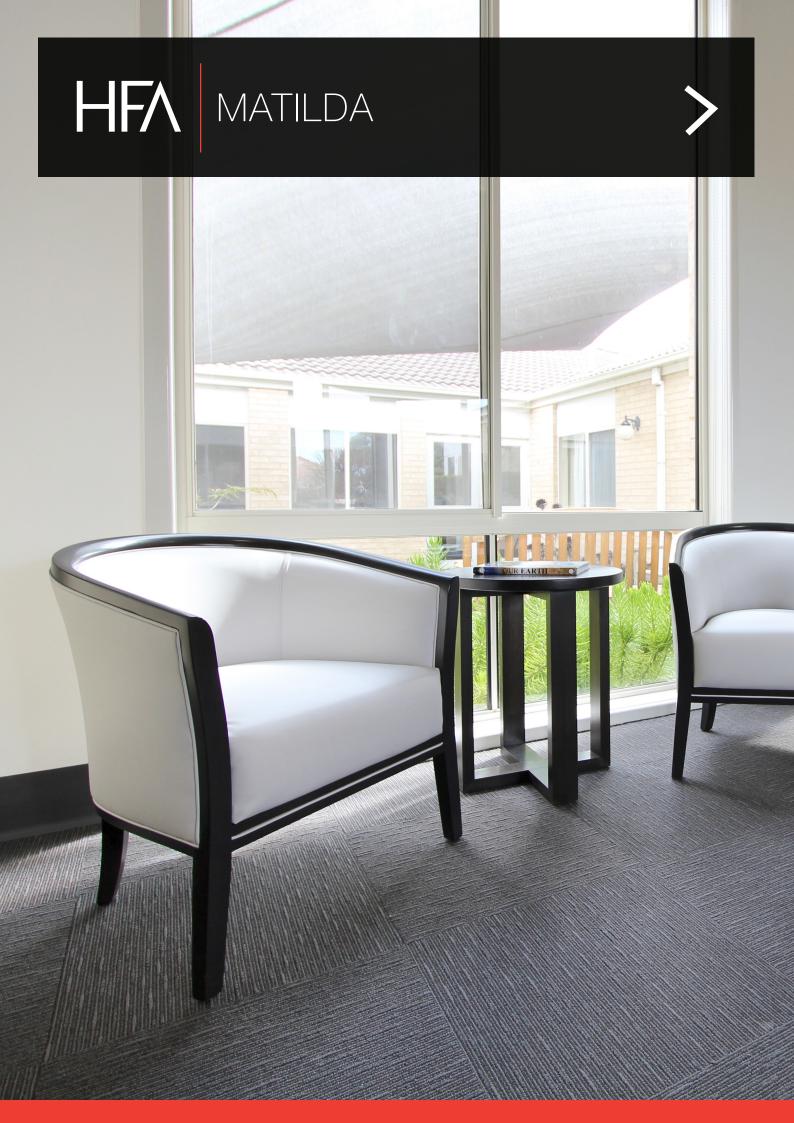

# MATILDA

The Matilda is a stylish tub chair with an exposed solid timber Italian frame, which can be stained to match into any environment. It features a non-removable seat cushion that is increased in height making for a comfortable chair which sits well within an aged care facility. The Matilda is an elegant chair that is suited to reception areas, formal lounge rooms and sitting areas.