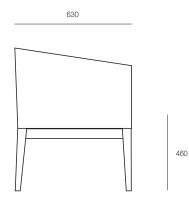

#### **DIMENSIONS**

**Height Width Depth** 735mm 630mm 630mm

## TECHNICAL DRAWINGS