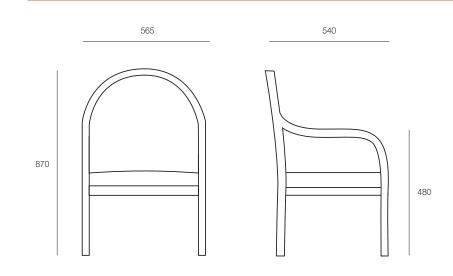

#### DIMENSIONS

| Height | Width | Depth |
|--------|-------|-------|
| 870mm  | 565mm | 540mm |

**SPECIFICATIONS** 

Frame made in Italy Assembled and upholstered in Australia 5 year warranty European Beech timber frame in clear lacquer One-piece timber top-rail Upholstered in any suitable fabric, leather or vinyl

#### **TECHNICAL DRAWINGS**

1F Marine Parade Abbotsford, Victoria 3067 Australia

T +61 (3) 9818 8400 F +61 (3) 9818 6655 info@hfa.com.au

ecf.com.au (f) ecf.hfa 💿 @ecf\_hfa