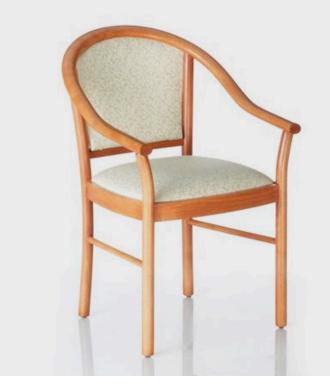

## MANUELA

The Manuela is a sturdy chair that has been designed for durability and longevity. The chair is made of European beech wood. The Manuela is stackable and has a light look and easy clean feature through its three quarter open back.

#### DIMENSIONS

| Height | Width | Depth |
|--------|-------|-------|
| 870mm  | 565mm | 540mm |

**SPECIFICATIONS** 

Frame made in Italy Assembled and upholstered in Australia 5 year warranty European Beech timber frame in clear lacquer One-piece timber top-rail Upholstered in any suitable fabric, leather or vinyl