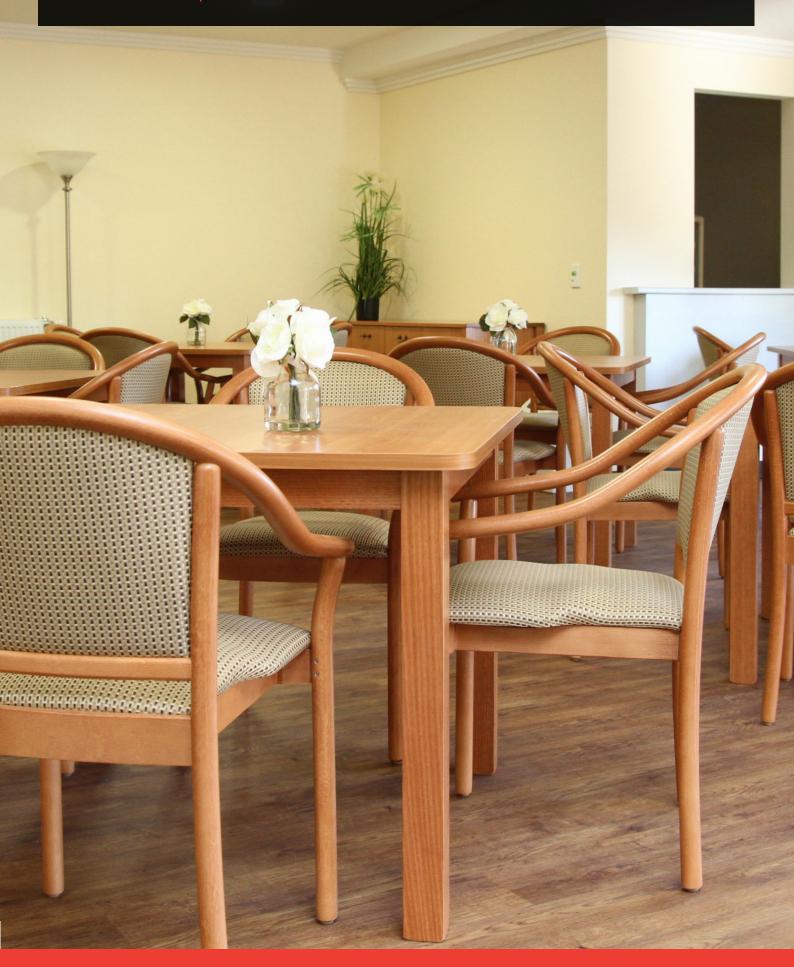

## MANUELA

The Manuela is a sturdy chair that has been designed for durability and longevity. The chair is made of European beech wood. The Manuela is stackable and has a light look and easy clean feature through its three quarter open back.