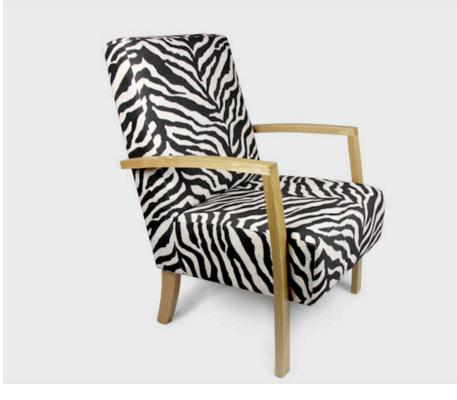

# **LEXIE**

The Lexie chair is a classic wooden framed chair with a cigar bar feel. Locally designed and manufactured this occasional chair has a timeless class about it. Its sturdy design coupled with its quality components ensure this chair has longevity. The Lexie has removable arm pads for added comfort when used within the aged care environment.

#### **SPECIFICATIONS**

Made in Australia

5 year warranty

Solid Victorian Ash timber exposed frame in clear lacquer

Fire retardant seat foam

Modern square profile

Upholstered in any suitable fabric, leather or vinyl

# **OPTIONS**

Velcro padded arm pads Colour stain matching Ezy-Clean feature