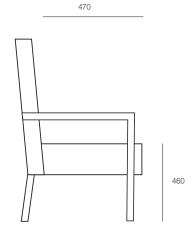

#### **DIMENSIONS**

**Height Width Depth** 940mm 640mm 650mm

## TECHNICAL DRAWINGS

650