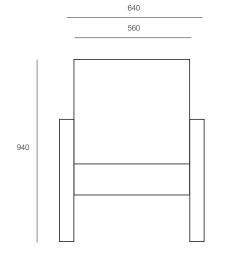

#### **DIMENSIONS**

**Height Width Depth** 940mm 640mm 650mm

## TECHNICAL DRAWINGS

650