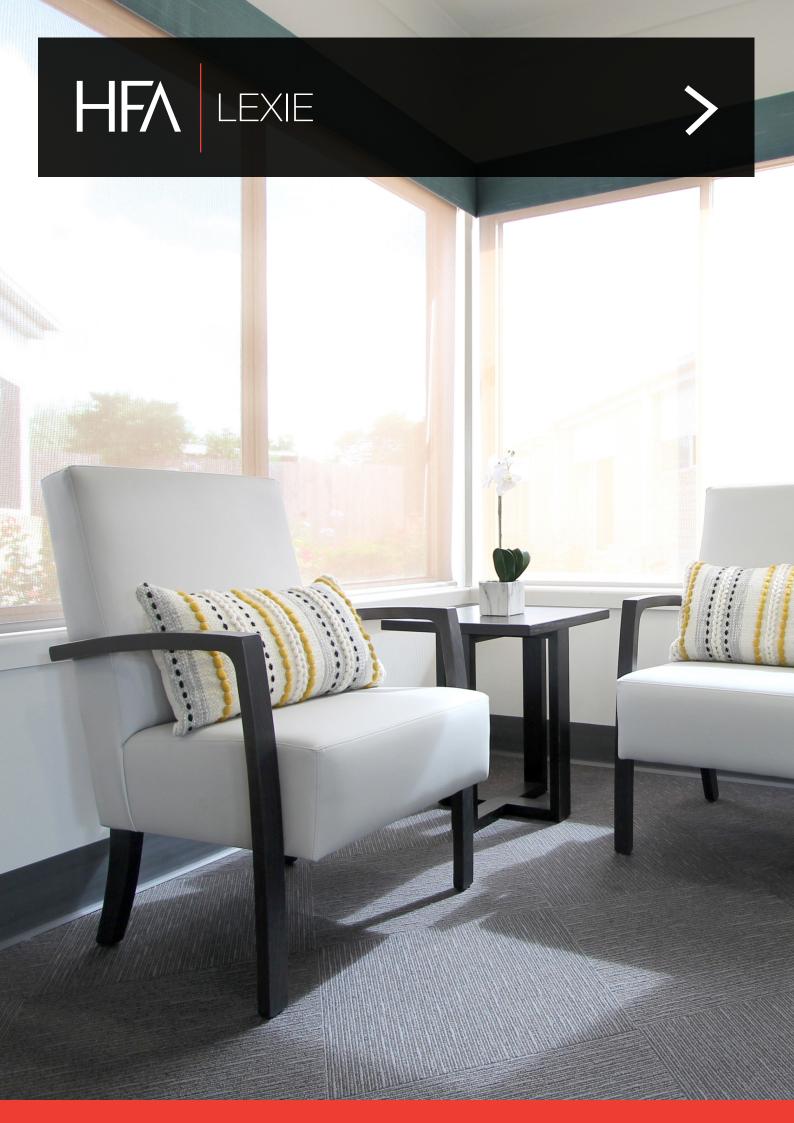

# **LEXIE**

The Lexie chair is a classic wooden framed chair with a cigar bar feel. Locally designed and manufactured this occasional chair has a timeless class about it. Its sturdy design coupled with its quality components ensure this chair has longevity. The Lexie has removable arm pads for added comfort when used within the aged care environment.