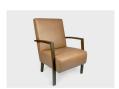

# **LEXIE**

The Lexie chair is a classic wooden framed chair with a cigar bar feel. Locally designed and manufactured this occasional chair has a timeless class about it. Its sturdy design coupled with its quality components ensure this chair has longevity. The Lexie has removable arm pads for added comfort when used within the aged care environment.

#### **SPECIFICATIONS**

Made in Australia

5 year warranty

Solid Victorian Ash timber exposed frame in clear lacquer

Fire retardant seat foam

Modern square profile

Upholstered in any suitable fabric, leather or vinyl