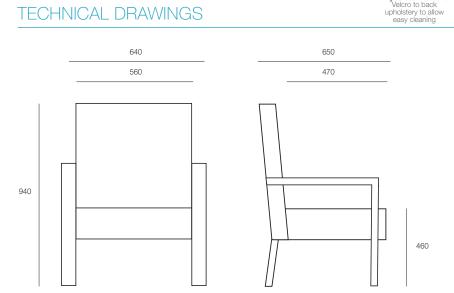

#### DIMENSIONS

Made in Australia

frame in clear lacquer Fire retardant seat foam Modern square profile

5 year warranty

| Height | Width | Depth |
|--------|-------|-------|
| 940mm  | 640mm | 650mm |

Origin Lead Time