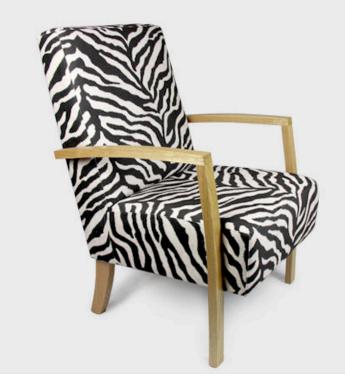

## LEXIE

The Lexie chair is a classic wooden framed chair with a cigar bar feel. Locally designed and manufactured this occasional chair has a timeless class about it. Its sturdy design coupled with its quality components ensure this chair has longevity. The Lexie has removable arm pads for added comfort when used within the aged care environment.

#### SPECIFICATIONS

Solid Victorian Ash timber exposed

Upholstered in any suitable fabric,

### OPTIONS

leather or vinyl

Velcro padded arm pads Colour stain matching Ezy-Clean feature