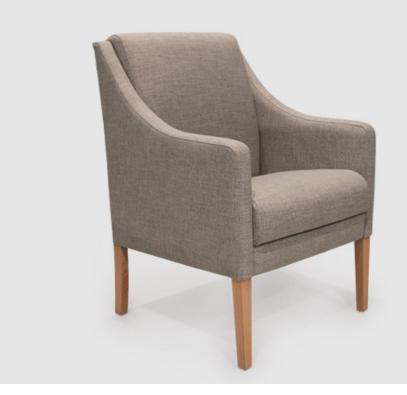

# LATROBE

The medium backed lounge/bedroom chair is an addition to our Rosebud chair range. It has a medium high back with good lumbar support for long term sitting along with sloping arms that tie in with the Rosebud angled arm style. It is a very versatile chair that can work in many applications.