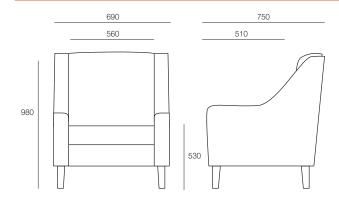

# **DIMENSIONS**

**Height Width Depth** 960mm 690mm 750mm

# TECHNICAL DRAWINGS