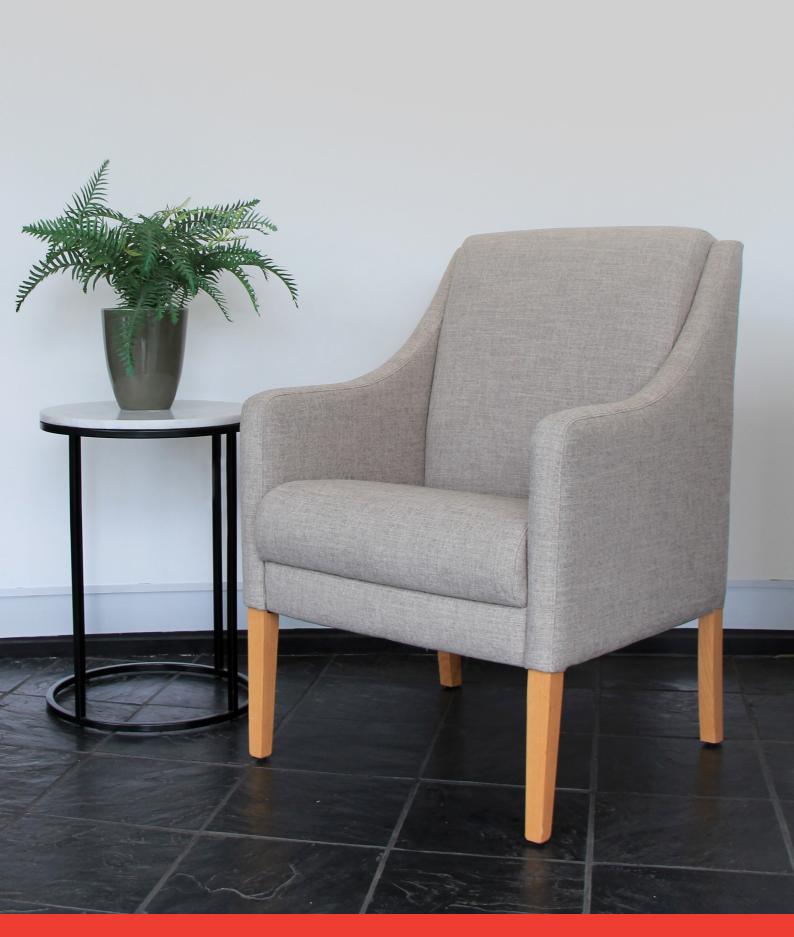

# LATROBE

The medium backed lounge/bedroom chair is an addition to our Rosebud chair range. It has a medium high back with good lumbar support for long term sitting along with sloping arms that tie in with the Rosebud angled arm style. It is a very versatile chair that can work in many applications.