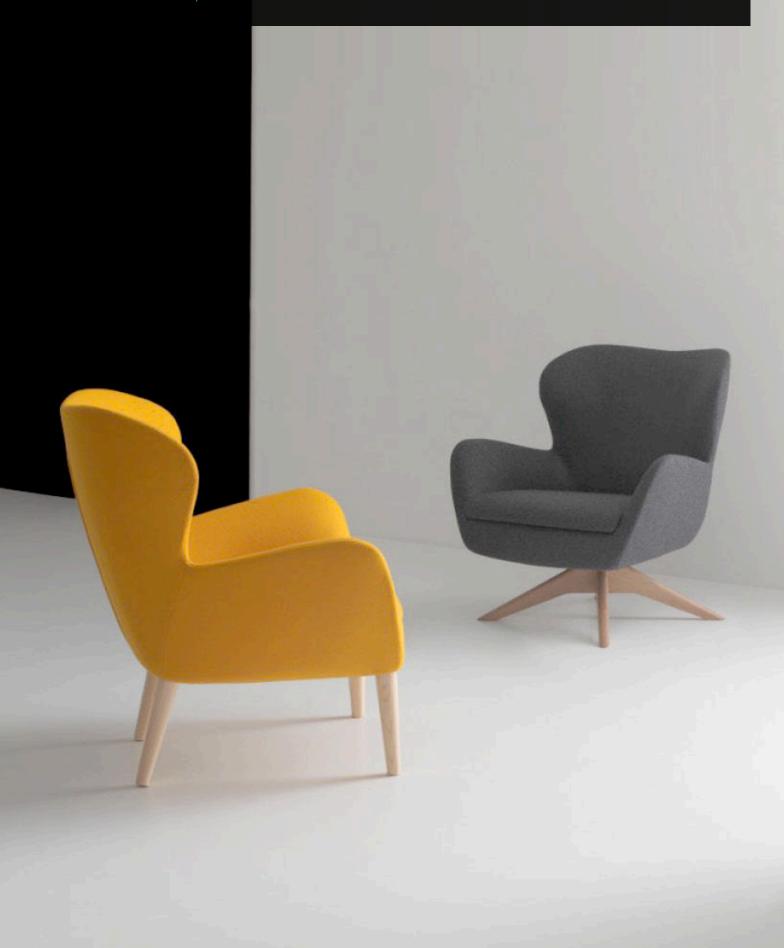

# **KELLY**

A spacious and comfortable statement piece, perfectly suited to reception & break out areas, libraries and residential relaxed seating. Standard as a medium back with choice of 3 bases.

## **OPTIONS**

- 4-star chrome swivel base
- 4-leg timber fixed base
- 4-star timber swivel base

All timber bases finished in clear lacquer or with colour stain matching

760

810