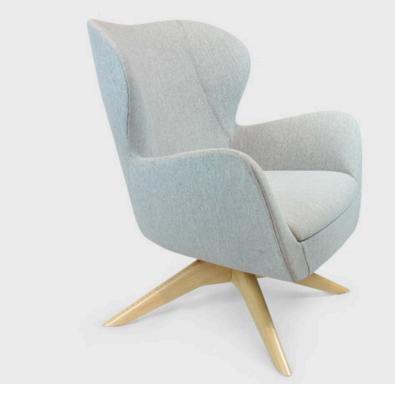

# **KELLY**

A spacious and comfortable statement piece, perfectly suited to reception & break out areas, libraries and residential relaxed seating. Standard as a medium back with choice of 3 bases.

## **OPTIONS**

- 4-star chrome swivel base
- 4-leg timber fixed base
- 4-star timber swivel base

All timber bases finished in clear lacquer or with colour stain matching

760

810