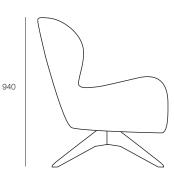

#### DIMENSIONS

| Height | Width | Depth |
|--------|-------|-------|
| 940mm  | 810mm | 760mm |

n

Origin Lead Time Australia 6 weeks

GENERAL

### **TECHNICAL DRAWINGS**

**SPECIFICATIONS** 

5 year warranty

Shell constructed of a steel frame and moulded, cold-cured polyurethane foam

Upholstered in any suitable fabric - must be stretchable