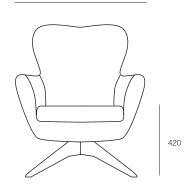

#### DIMENSIONS

| Height | Width | Depth |
|--------|-------|-------|
| 940mm  | 810mm | 760mm |

n

Origin Lead Time Australia 6 weeks

GENERAL

### **TECHNICAL DRAWINGS**

**SPECIFICATIONS** 

5 year warranty

Shell constructed of a steel frame and moulded, cold-cured polyurethane foam

Upholstered in any suitable fabric - must be stretchable