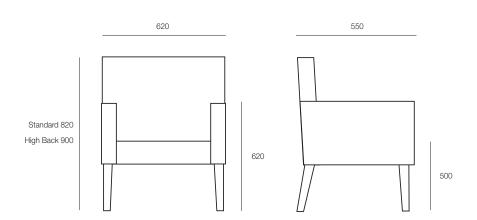

### **DIMENSIONS**

**Height Width Depth** 820mm 620mm 550mm

# TECHNICAL DRAWINGS