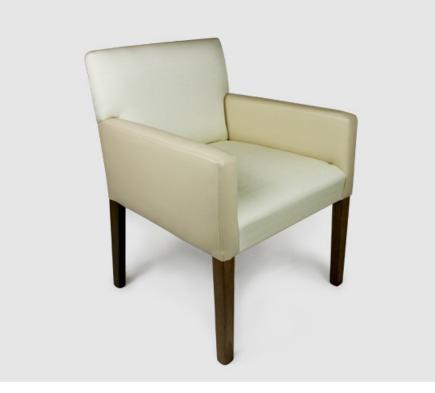

# HOPE

The Hope is a compact square style tub chair which is extremely versatile. Fitting both within a corporate or healthcare facility. Visitors areas, dining rooms or reception areas could all benefit from this range. Also available with a high back option.

### **SPECIFICATIONS**

Australian Made
5 year warranty
Fire retardant Foam
Solid hardwood timber legs

### **OPTIONS**

High back option
Upholstered in selected materials
Colour stain match
Ezy-clean feature