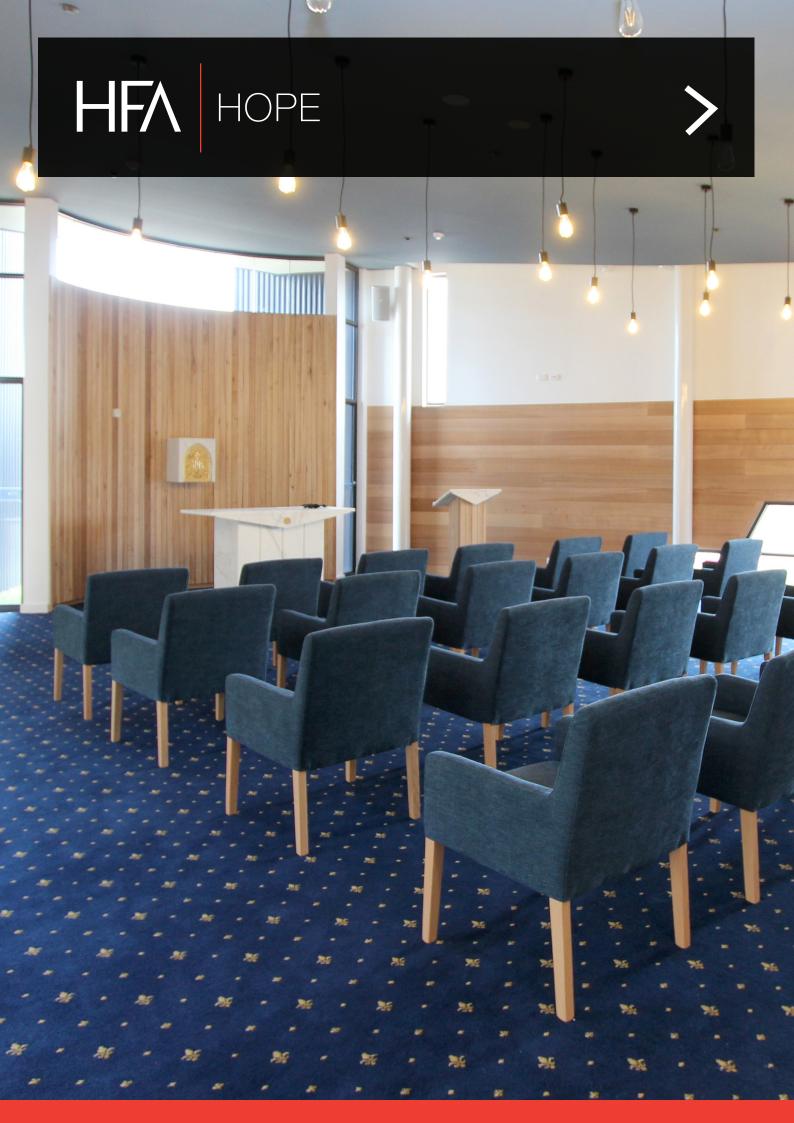

# HOPE

The Hope is a compact square style tub chair which is extremely versatile. Fitting both within a corporate or healthcare facility. Visitors areas, dining rooms or reception areas could all benefit from this range. Also available with a high back option.