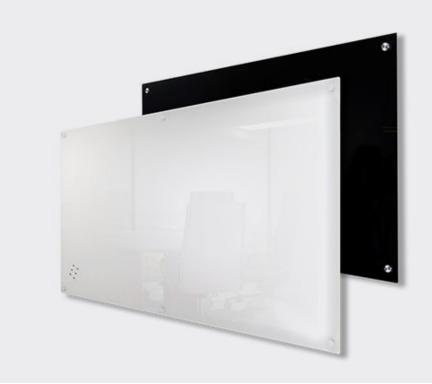

## GLASS MAGNETIC BOARD

The Glass Magnetic Boards have tempered glass and are border-less to create clean lines and an uncluttered contemporary appearance. Toughned safety glass has a non porous surface that will not ghost or stain that still works with standard dry erase markers

#### **SPECIFICATIONS**

Lifetime warranty on erasing surface
Magnetic surface
White finish
Toughened 4mm safety glass
Polished edges with rounded corners
Acrylic pen tray