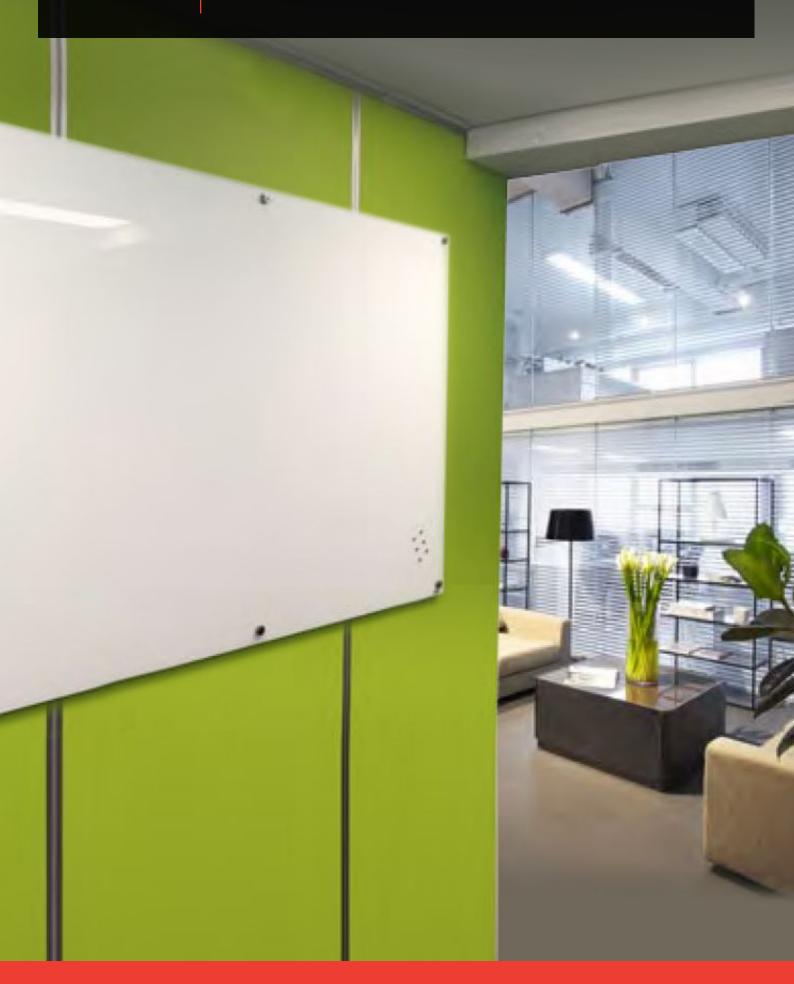

## GLASS MAGNETIC BOARD

The Glass Magnetic Boards have tempered glass and are border-less to create clean lines and an uncluttered contemporary appearance. Toughned safety glass has a non porous surface that will not ghost or stain that still works with standard dry erase markers