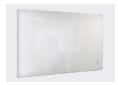

## GLASS MAGNETIC BOARD

The Glass Magnetic Boards have tempered glass and are border-less to create clean lines and an uncluttered contemporary appearance. Toughned safety glass has a non porous surface that will not ghost or stain that still works with standard dry erase markers

#### **SPECIFICATIONS**

Lifetime warranty on erasing surface
Magnetic surface
White finish
Toughened 4mm safety glass
Polished edges with rounded corners
Acrylic pen tray