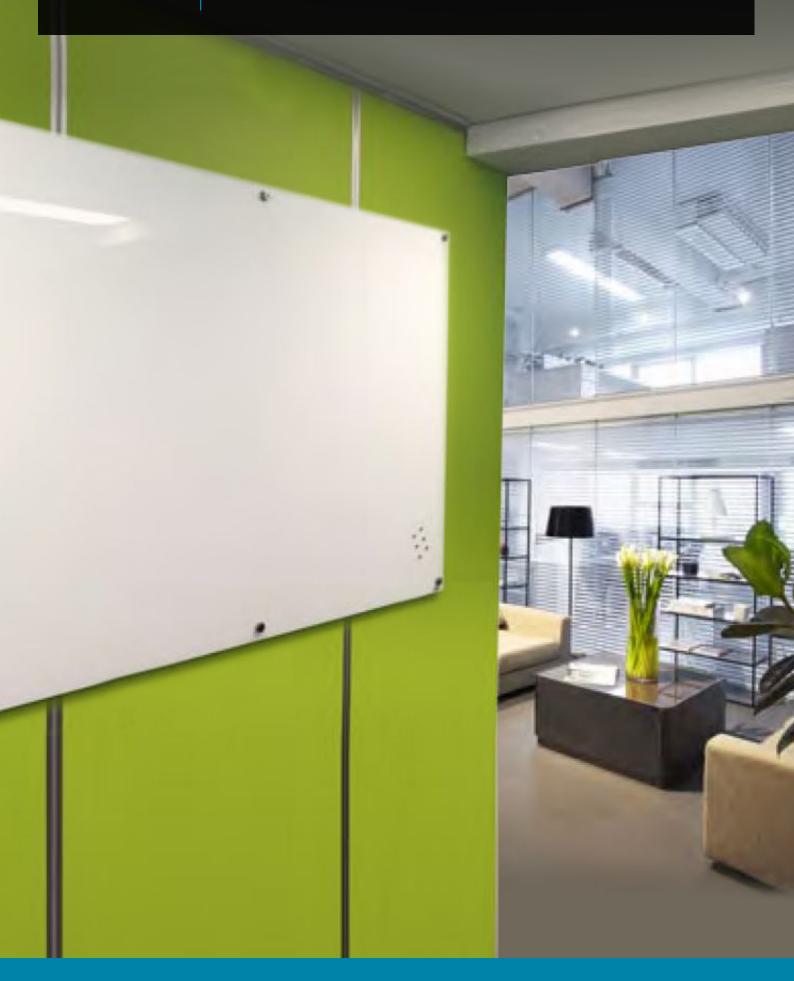

# GLASS MAGNETIC BOARD

The Glass Magnetic Boards have tempered glass and are borderless to create clean lines and an uncluttered contemporary appearance. Toughned safety glass has a non porous surface that will not ghost or stain that still works with standard dry erase markers

### **SPECIFICATIONS**

Lifetime warranty on erasing surface Magnetic surface White finish Toughened 4mm safety glass Polished edges with rounded corners Acrylic pen tray