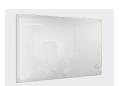

# GLASS MAGNETIC BOARD

The Glass Magnetic Boards have tempered glass and are borderless to create clean lines and an uncluttered contemporary appearance. Toughned safety glass has a non porous surface that will not ghost or stain that still works with standard dry erase markers

### **SPECIFICATIONS**

Lifetime warranty on erasing surface Magnetic surface White finish Toughened 4mm safety glass Polished edges with rounded corners Acrylic pen tray