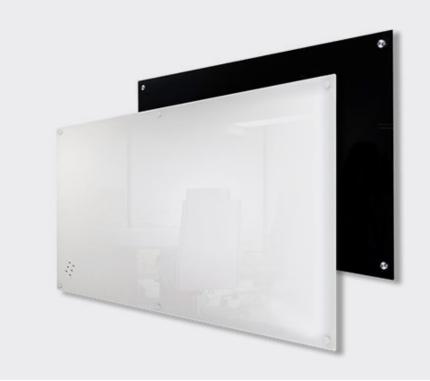

# GLASS MAGNETIC BOARD

The Glass Magnetic Boards have tempered glass and are borderless to create clean lines and an uncluttered contemporary appearance. Toughned safety glass has a non porous surface that will not ghost or stain that still works with standard dry erase markers

### **SPECIFICATIONS**

Lifetime warranty on erasing surface Magnetic surface White finish Toughened 4mm safety glass Polished edges with rounded corners Acrylic pen tray

Available in a variety of non-standard colours