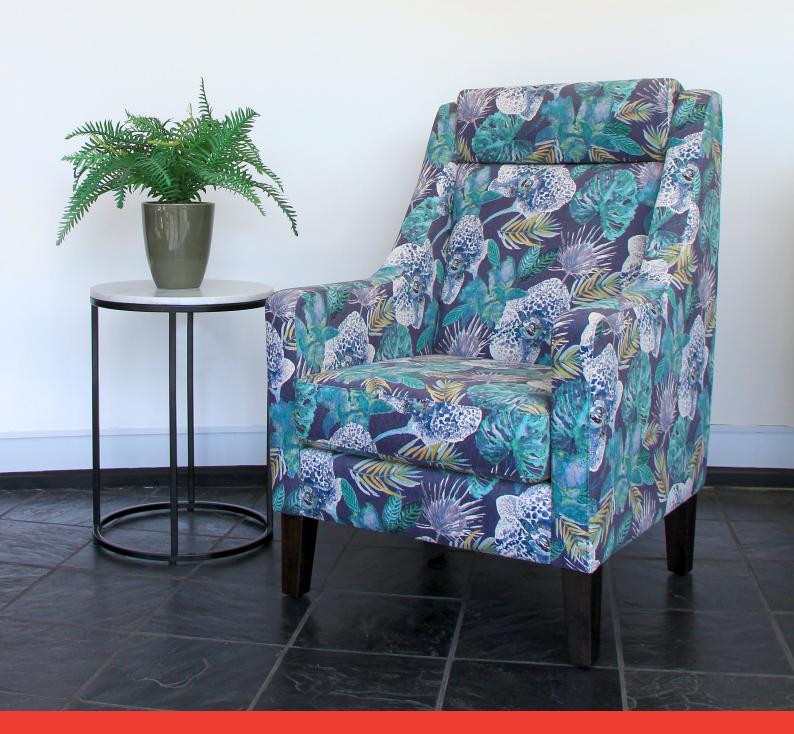

# ELIZA

The high backed lounge chair is an addition to our Rosebud chair range. It has a high back with a subtle headrest added that will add comfort for long term sitting along with sloping arms that tie in with the Rosebud angled arm style. It has good lumbar support and can be upholstered to fit into any environment.