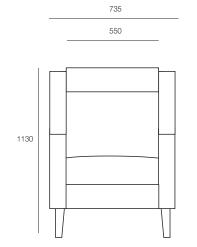

## **DIMENSIONS**

Height Width Depth 1130mm 735mm 835mm

# TECHNICAL DRAWINGS

835