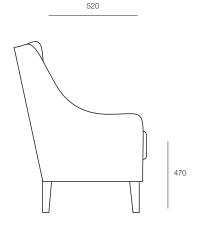

## **DIMENSIONS**

Height Width Depth 1130mm 735mm 835mm

# TECHNICAL DRAWINGS

835