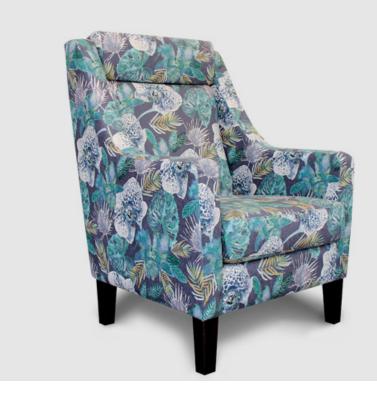

# ELIZA

The high backed lounge chair is an addition to our Rosebud chair range. It has a high back with a subtle headrest added that will add comfort for long term sitting along with sloping arms that tie in with the Rosebud angled arm style. It has good lumbar support and can be upholstered to fit into any environment.