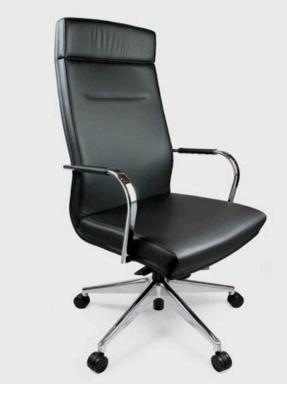

# EDGE EXECUTIVE

The Edge Executive chair is a classic styled executive office and boardroom chair. Available in slim and soft pad, the backrest seam detail and optional upholstered arms give it a timeless classic appearance. The Edge visitor chair completes the look.

### **SPECIFICATIONS**

Made in Australia 7 year warranty Fixed armrests Knee tilt mechanism with tension adjustment Gaslift height adjustment

# **OPTIONS**

Without armrests Regular and soft pad upholstery styles Hand-sewn leather arm sleeve High, medium or low back options Chrome or black powder-coated armrests Black polypropylene or polished aluminium base Fixed height option