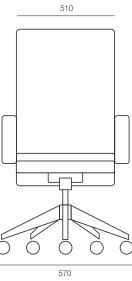

#### DIMENSIONS

| Height      | Width | Depth |
|-------------|-------|-------|
| 1170-1260mm | 570mm | 560m  |

h nm

## **TECHNICAL DRAWINGS**

MEDIUM - 580

HIGH - 470-560 MEDIUM - 470-560 LOW - 470-570