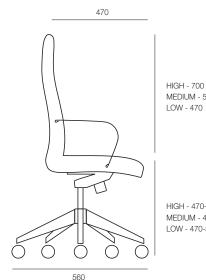

#### DIMENSIONS

| Height      | Width | Depth |
|-------------|-------|-------|
| 1170-1260mm | 570mm | 560m  |

h nm

## **TECHNICAL DRAWINGS**

MEDIUM - 580

HIGH - 470-560 MEDIUM - 470-560 LOW - 470-570