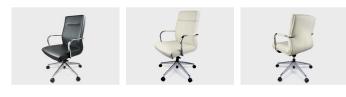

# EDGE EXECUTIVE

The Edge Executive chair is a classic styled executive office and boardroom chair. Available in slim and soft pad, the backrest seam detail and optional upholstered arms give it a timeless classic appearance. The Edge visitor chair completes the look.

### **SPECIFICATIONS**

Made in Australia 7 year warranty Fixed armrests Knee tilt mechanism with tension adjustment Gaslift height adjustment

# **OPTIONS**

Without armrests Regular and soft pad upholstery styles Hand-sewn leather arm sleeve High, medium or low back options Chrome or black powder-coated armrests Black polypropylene or polished aluminium base Fixed height option