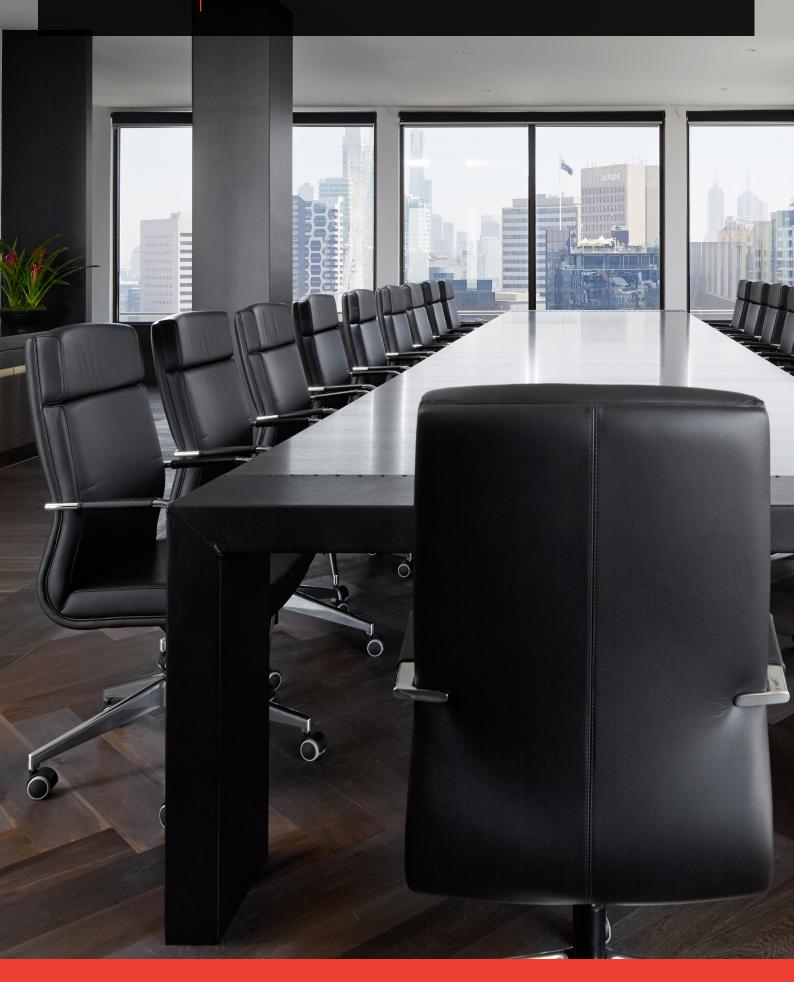

# EDGE EXECUTIVE

The Edge Executive chair is a classic styled executive office and boardroom chair. Available in slim and soft pad, the backrest seam detail and optional upholstered arms give it a timeless classic appearance. The Edge visitor chair completes the look.