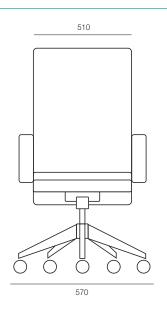

### **DIMENSIONS**

Width Height Depth 1170-1260mm 570mm 560mm

### TECHNICAL DRAWINGS