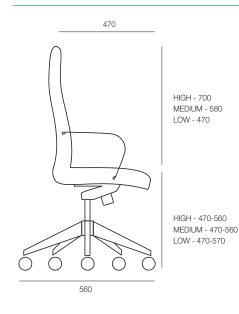

### **DIMENSIONS**

Width Height Depth 1170-1260mm 570mm 560mm

### TECHNICAL DRAWINGS