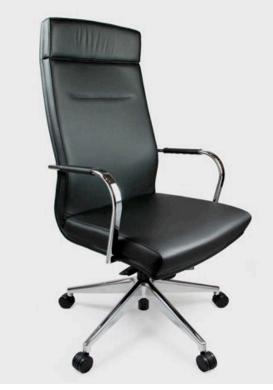

# **EDGE EXECUTIVE**

The Edge Executive chair is a classic styled executive office and boardroom chair. Available in slim and soft pad, the backrest seam detail and optional upholstered arms give it a timeless classic appearance. The Edge visitor chair completes the look.

### **OPTIONS**

Without armrests

Regular and soft pad upholstery styles

Hand-sewn leather arm sleeve

High, medium or low back options

Chrome or black powder-coated armrests

Black polypropylene or polished aluminium base