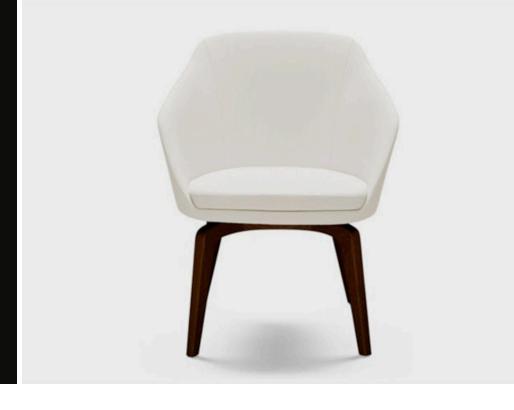

# BONNIE

The Bonnie chair is a sophisticated breakout area chair offering excellent comfort and style. The soft angular lines allow a choice of upholstery options. With the option of natural or stained solid timber legs, the Bonnie chair will lend its striking features to any interior.

## **SPECIFICATIONS**

Made in Australia

5 year warranty

4-leg, solid timber base in clear lacquer Upholstered in any suitable fabric, leather or vinyl