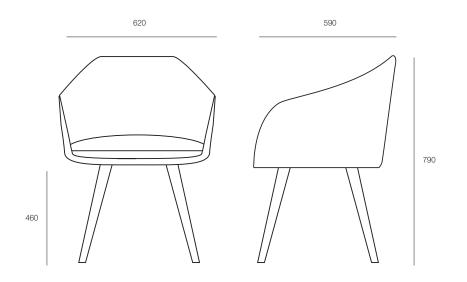

# BONNIE

The Bonnie chair is a sophisticated breakout area chair offering excellent comfort and style. The soft angular lines allow a choice of upholstery options. With the option of natural or stained solid timber legs, the Bonnie chair will lend its striking features to any interior.



# **DIMENSIONS**

Height Width Depth 790mm 620mm 590mm

## **SPECIFICATIONS**

Made in Australia

5 year warranty

4-leg, solid timber base in clear lacquer Upholstered in any suitable fabric, leather or vinyl

#### **OPTIONS**

Colour stain matching

# **GENERAL**

Origin Lead Time Australia 6 weeks

## TECHNICAL DRAWINGS



## PRODUCT OPTIONS

















3067 Australia

T +61 (3) 9818 8400 F +61 (3) 9818 6655 info@hfa.com.au