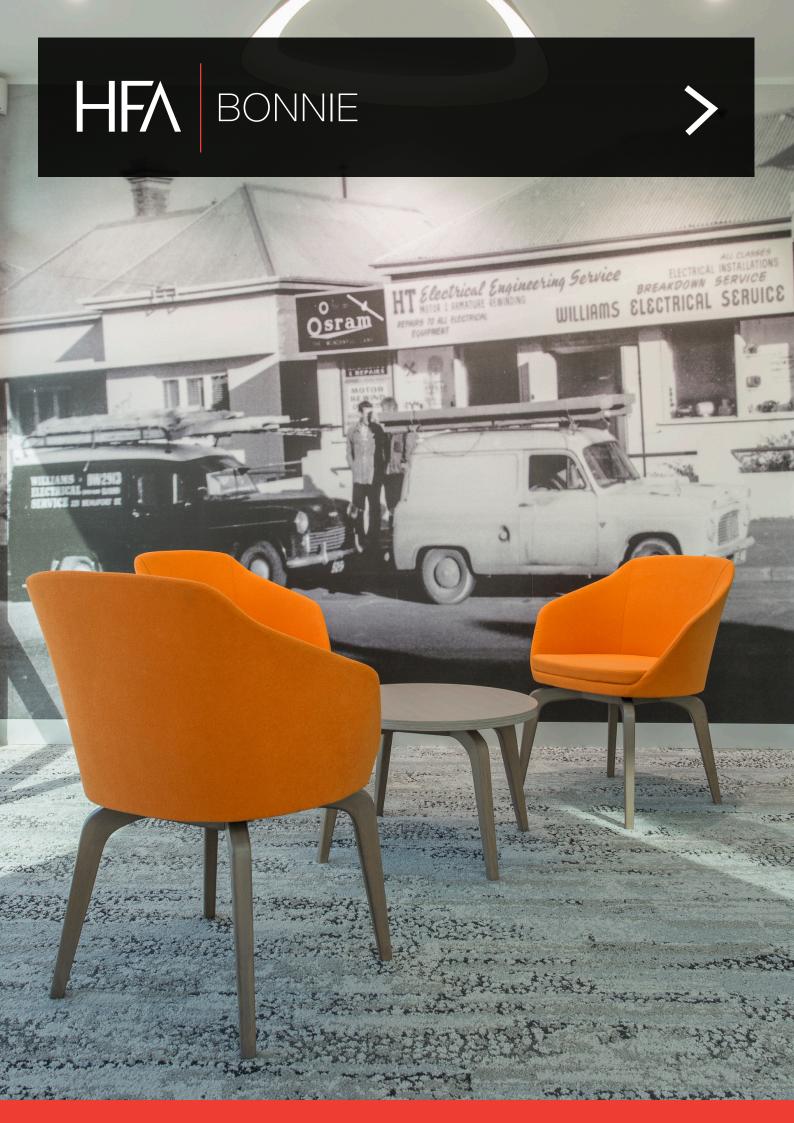

# BONNIE

The Bonnie chair is a sophisticated breakout area chair offering excellent comfort and style. The soft angular lines allow a choice of upholstery options. With the option of natural or stained solid timber legs, the Bonnie chair will lend its striking features to any interior.