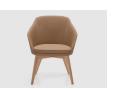

# BONNIE

The Bonnie chair is a sophisticated breakout area chair offering excellent comfort and style. The soft angular lines allow a choice of upholstery options. With the option of natural or stained solid timber legs, the Bonnie chair will lend its striking features to any interior.

## **SPECIFICATIONS**

Made in Australia

5 year warranty

4-leg, solid timber base in clear lacquer Upholstered in any suitable fabric, leather or vinyl