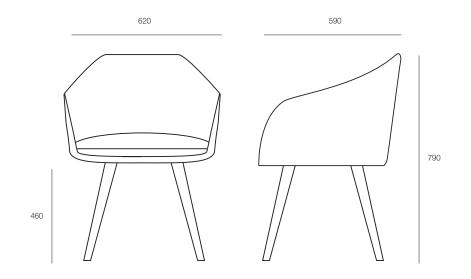

# BONNIE

The Bonnie chair is a sophisticated breakout area chair offering excellent comfort and style. The soft angular lines allow a choice of upholstery options. With the option of natural or stained solid timber legs, the Bonnie chair will lend its striking features to any interior.



## **DIMENSIONS**

Height Width Depth 790mm 620mm 590mm

## **SPECIFICATIONS**

Made in Australia

5 year warranty

4-leg, solid timber base in clear lacquer Upholstered in any suitable fabric, leather or vinyl

#### **OPTIONS**

Colour stain matching

## **GENERAL**

Origin Lead Time Australia 6 weeks

## TECHNICAL DRAWINGS



## PRODUCT OPTIONS