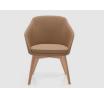

# BONNIE

The Bonnie chair is a sophisticated breakout area chair offering excellent comfort and style. The soft angular lines allow a choice of upholstery options. With the option of natural or stained solid timber legs, the Bonnie chair will lend its striking features to any interior.

## **DIMENSIONS**

Height Width Depth 790mm 620mm 590mm

## **SPECIFICATIONS**

Made in Australia

5 year warranty

4-leg, solid timber base in clear lacquer Upholstered in any suitable fabric, leather or vinyl