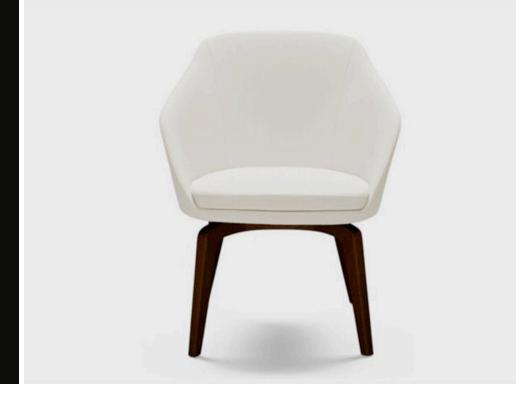

# BONNIE

The Bonnie chair is a sophisticated breakout area chair offering excellent comfort and style. The soft angular lines allow a choice of upholstery options. With the option of natural or stained solid timber legs, the Bonnie chair will lend its striking features to any interior.

## **SPECIFICATIONS**

Made in Australia

5 year warranty

4-leg, solid timber base in clear lacquer Upholstered in any suitable fabric, leather or vinyl