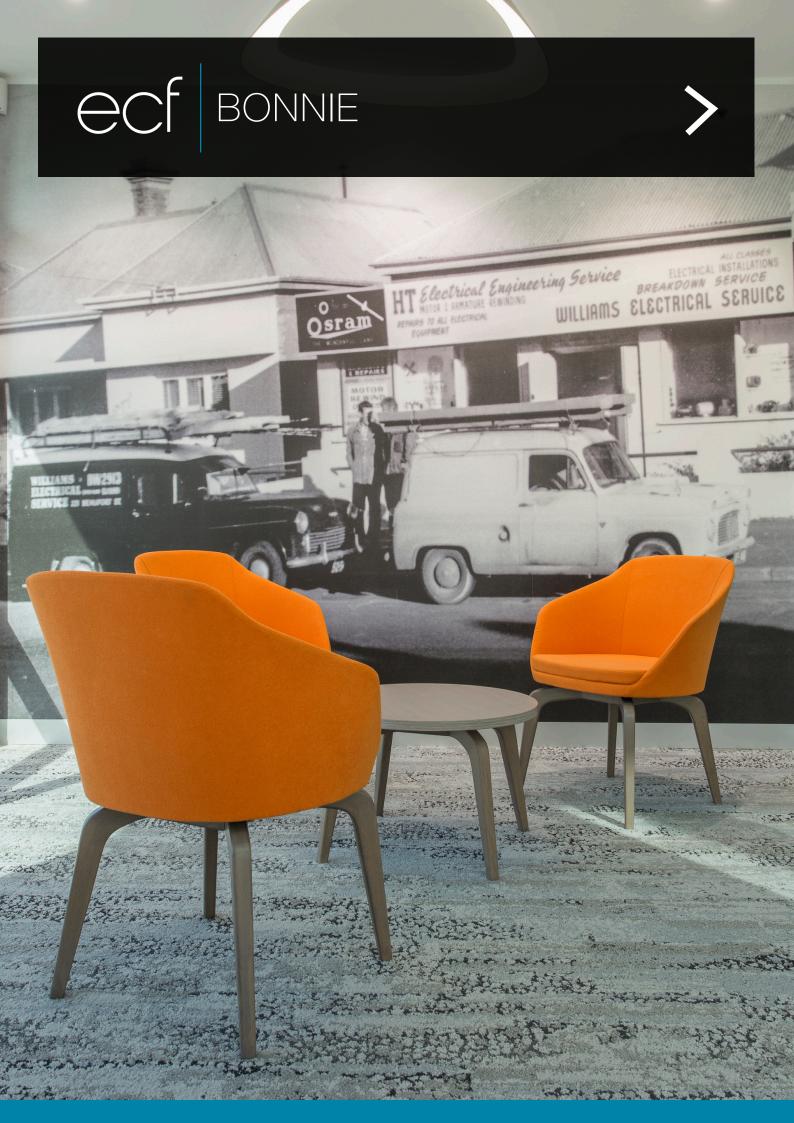

# BONNIE

The Bonnie chair is a sophisticated breakout area chair offering excellent comfort and style. The soft angular lines allow a choice of upholstery options. With the option of natural or stained solid timber legs, the Bonnie chair will lend its striking features to any interior.

## **SPECIFICATIONS**

Made in Australia

5 year warranty

4-leg, solid timber base in clear lacquer Upholstered in any suitable fabric, leather or vinyl