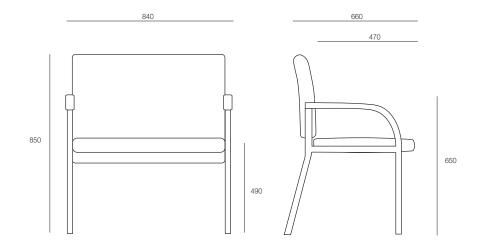

#### **DIMENSIONS**

**Height Width Depth** 850mm 840mm 660mm

### TECHNICAL DRAWINGS