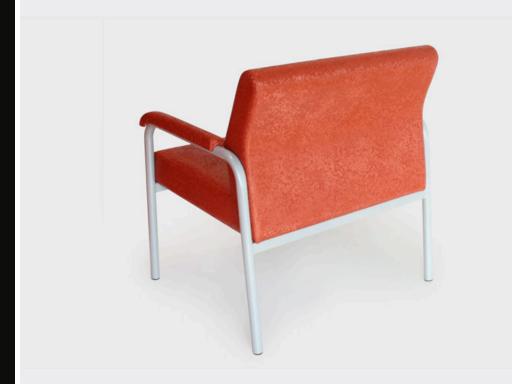

## BARONESS BARIATRIC

The Baroness bariatric chair has a fully welded and reinforced heavy gauge, round tube steel frame which comes with a durable silver powder coated 4 leg frame. It is rated to 250Kgs with high density quality foam for support and upholstered arm caps for extra comfort. It is a versatile bariatric chair that can be used in any facility.

#### **SPECIFICATIONS**

Made in Australia

5 year warranty

250kg capacity chair

Fully welded and reinforced heavy gauge round tube steel frame

Durable silver powder-coated sled frame

Quality high density foam for comfort

Upholstered polyurethane arm caps for extra comfort

Upholstered in any suitable fabric, leather or vinyl