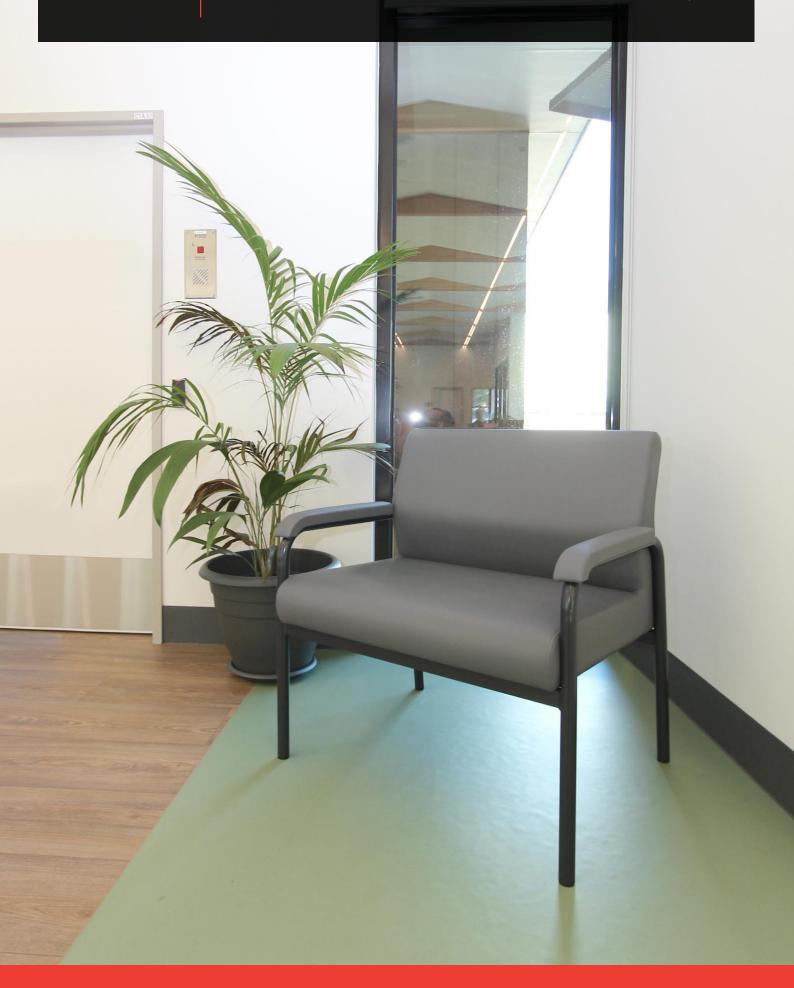

## BARONESS BARIATRIC

The Baroness bariatric chair has a fully welded and reinforced heavy gauge, round tube steel frame which comes with a durable silver powder coated 4 leg frame. It is rated to 250Kgs with high density quality foam for support and upholstered arm caps for extra comfort. It is a versatile bariatric chair that can be used in any facility.

#### **SPECIFICATIONS**

Made in Australia

5 year warranty

250kg capacity chair

Fully welded and reinforced heavy gauge round tube steel frame

Durable silver powder-coated sled frame

Quality high density foam for comfort