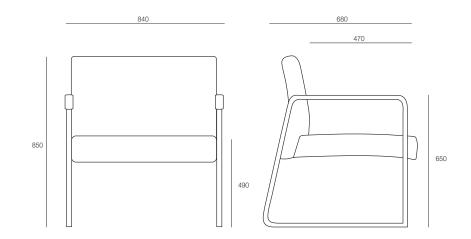

## **DIMENSIONS**

**Height Width Depth** 850mm 840mm 680mm

# TECHNICAL DRAWINGS