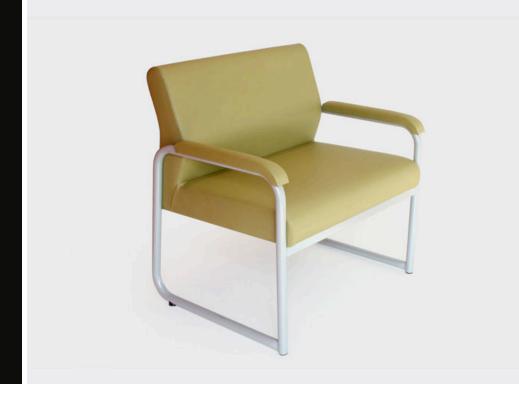

# BARON BARIATRIC

The Baron bariatric chair has a fully welded and reinforced heavy gauge, round tube steel frame which comes with a durable silver powder coated sled base frame. It is rated to 250Kgs with high density quality foam for support and upholstered arm caps for extra comfort. It is a versatile bariatric chair that can be used in any facility.

## **SPECIFICATIONS**

Made in Australia

5 year warranty

250kg capacity chair

Fully welded and reinforced heavy gauge round tube steel frame

Durable silver powder-coated sled frame

Quality high density foam for comfort