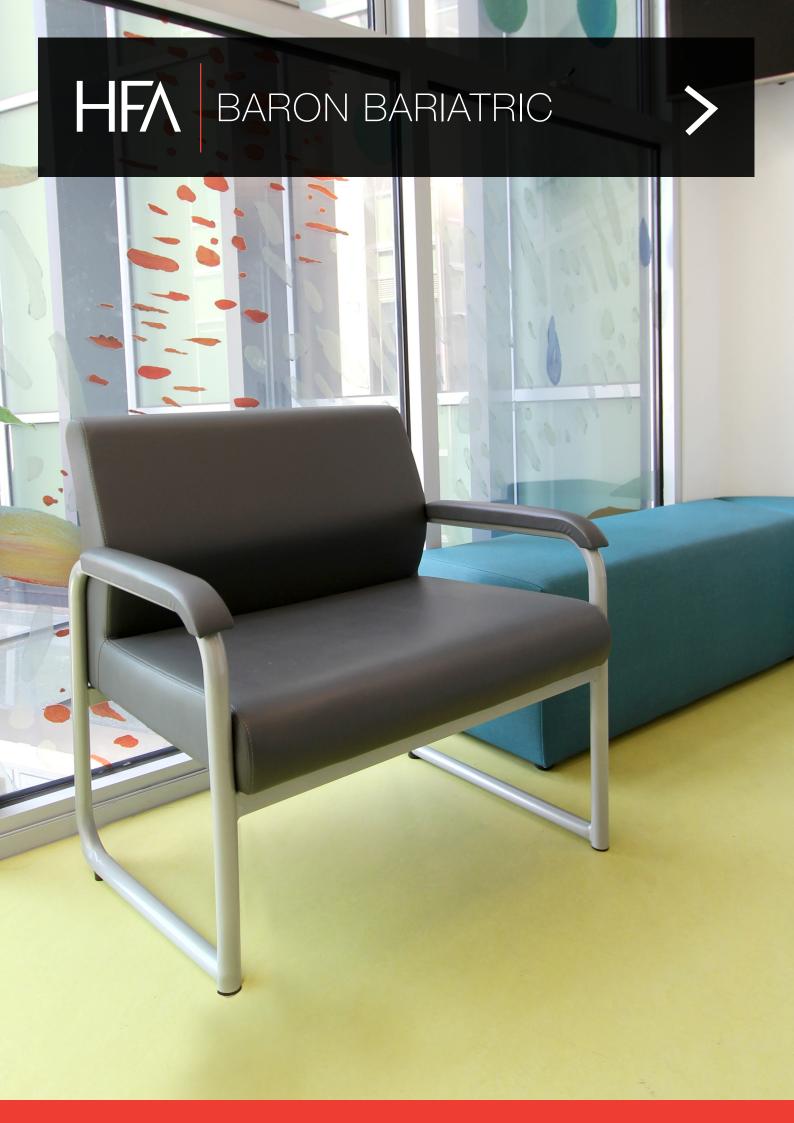

# BARON BARIATRIC

The Baron bariatric chair has a fully welded and reinforced heavy gauge, round tube steel frame which comes with a durable silver powder coated sled base frame. It is rated to 250Kgs with high density quality foam for support and upholstered arm caps for extra comfort. It is a versatile bariatric chair that can be used in any facility.

## **SPECIFICATIONS**

Made in Australia

5 year warranty

250kg capacity chair

Fully welded and reinforced heavy gauge round tube steel frame

Durable silver powder-coated sled frame

Quality high density foam for comfort