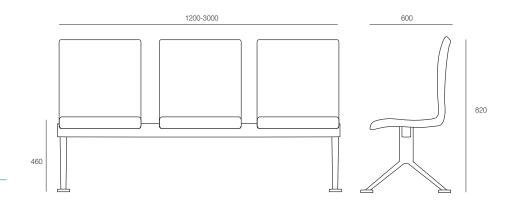

#### **DIMENSIONS**

Height Width Depth 820mm 1200-3000mm 600mm

#### TECHNICAL DRAWINGS