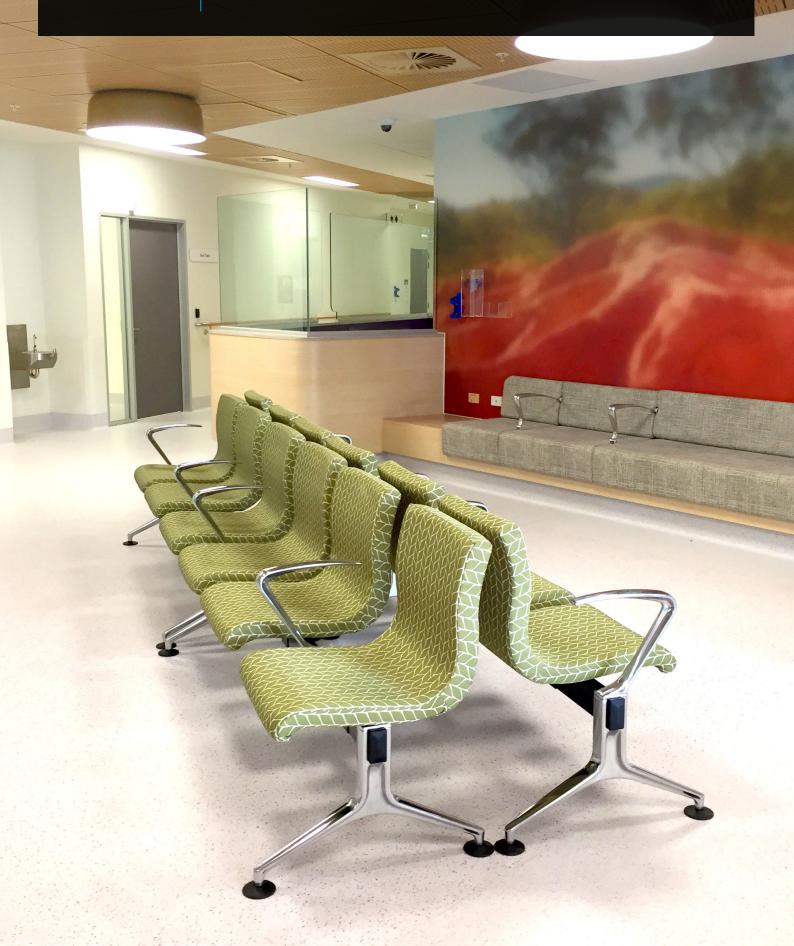

# BARKLY

Barkly Beam Seating is available in 2, 3, 4 or 5 seats with arms placed where required per project. A very strong beam seat to fit into any reception area from a medical centre, hospital reception through to commercial applications.