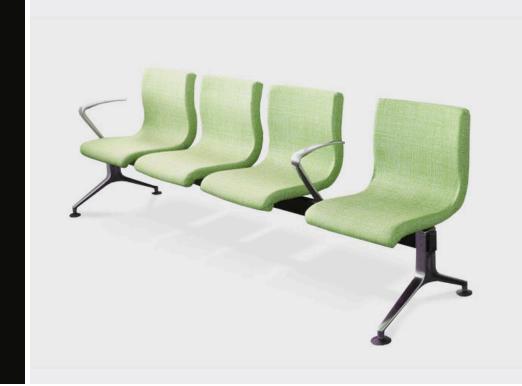

# BARKLY

Barkly Beam Seating is available in 2, 3, 4 or 5 seats with arms placed where required per project. A very strong beam seat to fit into any reception area from a medical centre, hospital reception through to commercial applications.

## **SPECIFICATIONS**

Made in Australia

5 year warranty

Black legs

Black arms

Fire retardant foams

No stitch lines

Freestanding beam

### **OPTIONS**

Polished aluminium legs Polished aluminium arms Fixed leg fittings Stitch lines on chairs Side tables added to beam where required